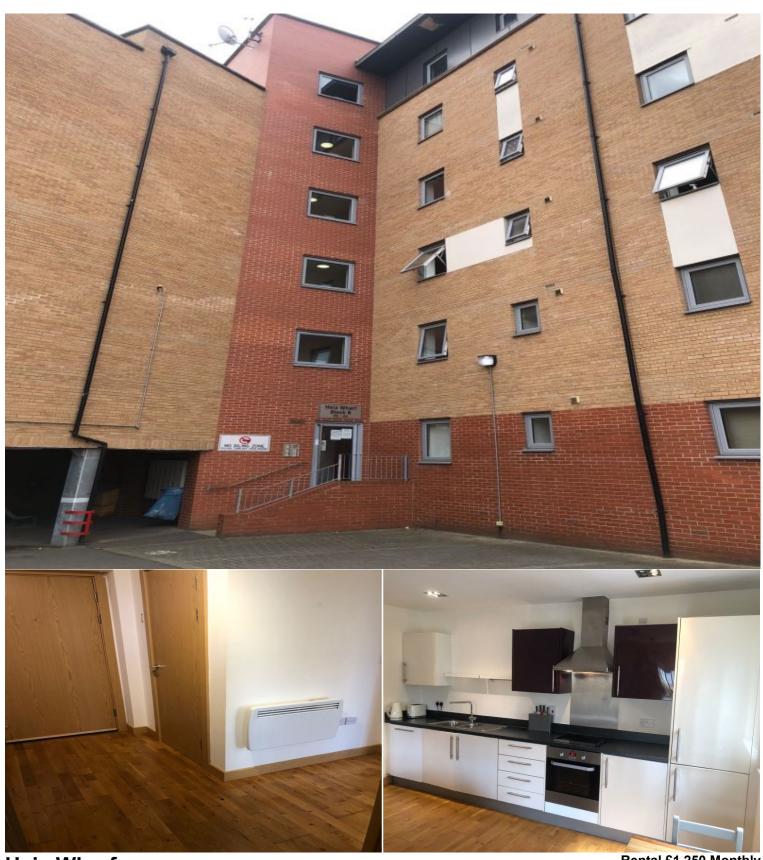

**Heia Wharf** , Hawkins Road , Colchester, Essex, CO2 8XY

Rental £1,250 Monthly 2 Bedroom Flat / Apartment Available 06 September 2024

## **Situation**

\*\*AVAILABLE SEPTEMBER 2024 - CALL US TODAY TO ARRANGE A VIEWING - 01206 878978\*\*

SUHomes are pleased to offer this 2 bedroom furnished student ground floor apartment comprising of 1 double & 1 small double bed \* Open Plan Kitchen / Lounge / Diner \* Kitchen includes integrated washing machine, dishwasher & fridge/freezer together with Electric built in oven & hob \* Bathroom \* Private Patio \* 1 Allocated Parking Bay \* Water Rates Included \* Close to University - 15 minute walk \* Close to Tesco - 5 minute walk \* Contact us today on 01206 878978 / suhomes@essex.ac.uk