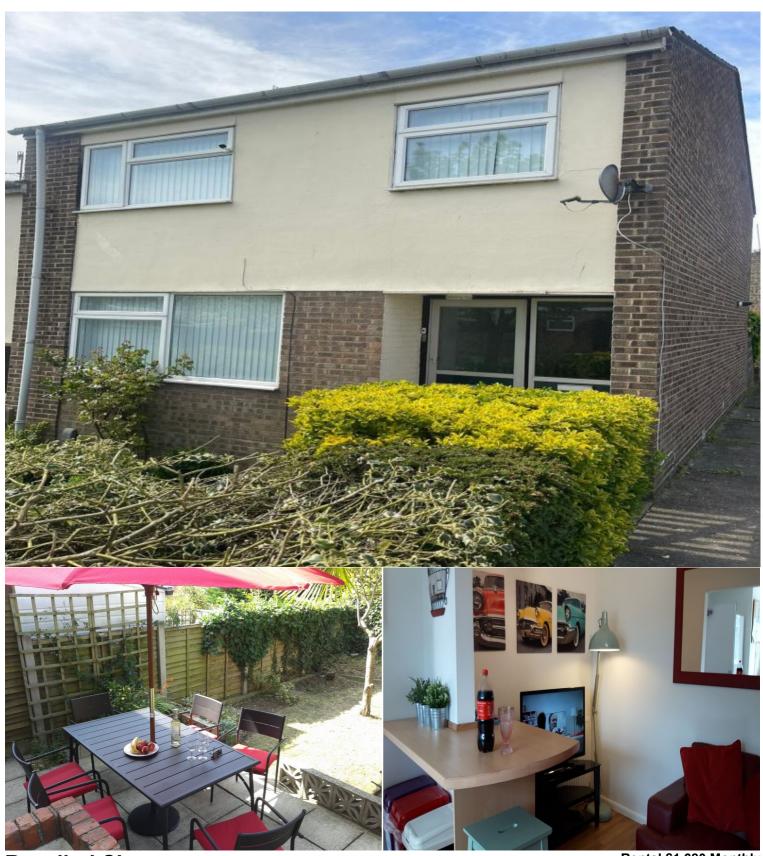

Rosalind Close , Colchester, Essex, CO4 3JH Rental £1,680 Monthly 4 Bedroom House Available 17 January 2024 \* Furnished

Situation

SUHomes are delighted to offer this Fully furnished 4 bedroom house. The property benefits from having a T.V in the living room. There are 3 doubles bedrooms and 1 single. the garden is maintained by the landlord, and there is available parking. The property is located within easy walking distance to University and also benefits from being a 10 minute walk to Tesco superstore.