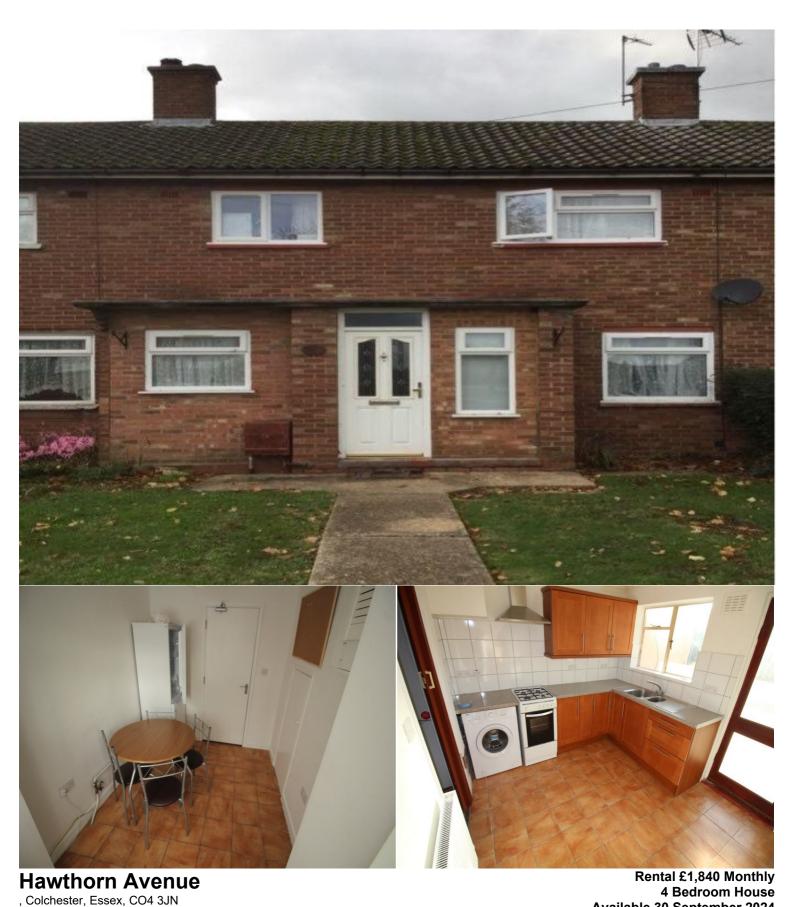

Available 30 September 2024

SuHomes, Wivenhoe Park, Colchester, Essex, , CO4 3SQ Email: admin@suhomes.co.uk | Tel: 01206 878978

**Situation** 

\*\*AVAILABLE SEPTEMBER 2024 - CALL US TODAY TO ARRANGE A VIEWING - 01206 878978\*\*

\*\*ALL BILLS INCLUDED!\*\*

SUHomes are pleased to offer this 4 bedroom furnished student house comprising of 3 good sized single rooms and 1 double Bedroom \* Kitchen \* Lounge \* Dining Room \* Bathroom \* Separate WC \* Off road allocated parking \* Close to University - 30 minute walk (10 Minute Bike) \* Close to Tesco - 20 minute walk \* Contact us today on 01206 878978 / suhomes@essex.ac.uk to book a viewing!

## 1. Lounge

Wood flooring, furnished

#### 2. Kltchen

Fully fitted kitchen with sink drainer unit with tile splashbacks and wall mounted cupboards under and matching above, storage cupboard, doors giving access to;

## 3. Bedroom One

Wood flooring, furnished

#### 4. Bedroom Two

Wood flooring, furnished

## 5. Bedroom Three

Wood flooring, furnished

## 6. Bedroom Four

Wood flooring, furnished

## 7. Bathroom

Fully fitted bathroom, lo level WC, wash hand basin, tile splashback, tiled flooring.

All measurements are approximate.