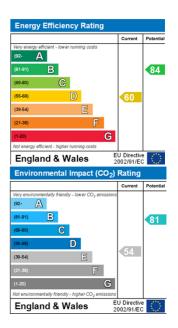

## **Further Information**

The deposit required is £1,840

All measurements are approximate.