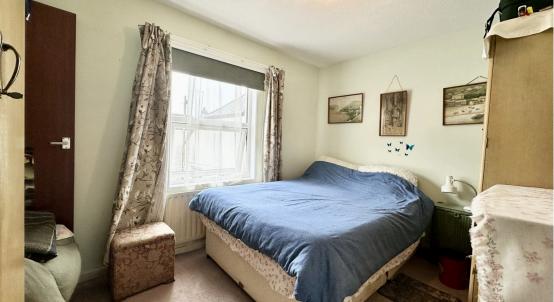

## **First Floor Landing**

Staircase off

**Bedroom** 3.58m x 2.63m (11' 9" x 8' 8") UPVC double glazed window, radiator, access to airing cupboard, fitted carpet.