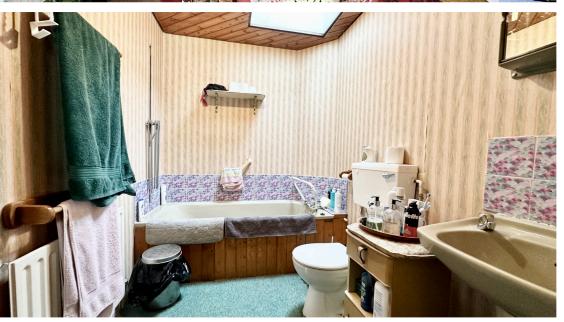

### Bathroom 2.67m x 1.81m (8' 9" x 5' 11")

Panel bath, tiled splashback, low-level WC, pedestal wash hand basin, pine panelled ceiling, skylight, radiator, fitted carpet.