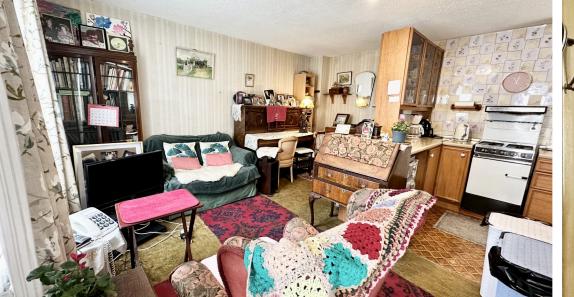

### **Open Plan Living/Dining & Kitchen Area** 4.58m x 4.54m (15' x 14' 11")

A double aspect room, staircase to 1st floor, double radiator, inset single drainer sink unit with cupboard and space below, working surface with drawers below, shaped returning/Island unit glazed display cabinets above, one wall unit, fitted carpet and vinyl floor covering kitchen area.