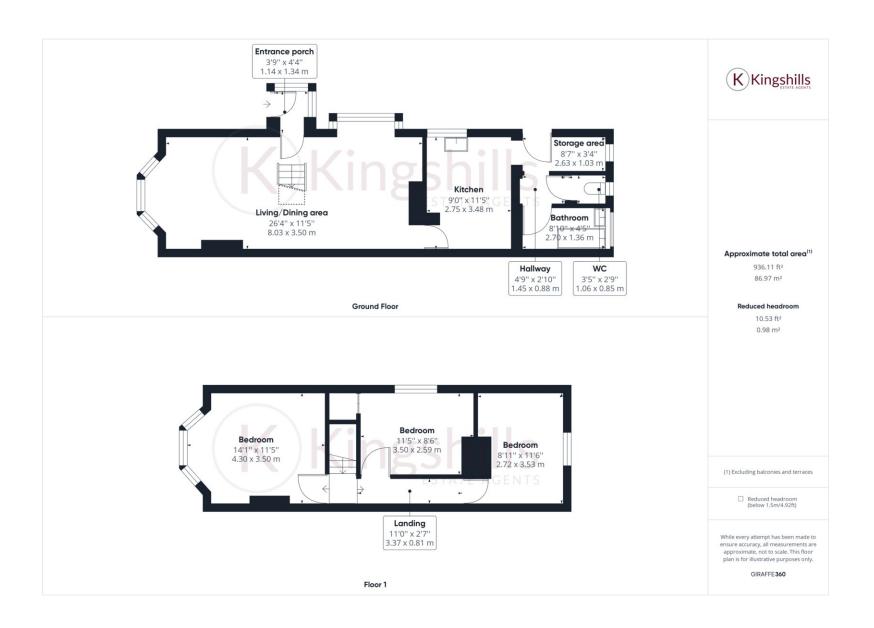

Upon entering the property, you'll immediately notice the untapped potential and spacious layout. The interior requires a complete renovation, allowing you to customize every aspect to your liking.

The house features a living room/diner, kitchen, bathroom and three bedrooms, each with its unique character and potential. This property offers the canvas on which to build your vision.