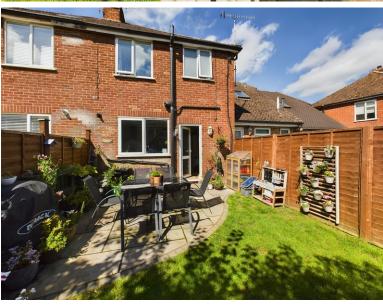

## Outside

The rear garden is enclosed by mature hedging for a high degree of privacy and security. To the front there is a driveway for two cars.

Kingshills Estate Agents Comet Studios Amersham Buckinghamshire HP7 0PX 01494 939868 hello@kingshills.co.uk kingshills.co.uk