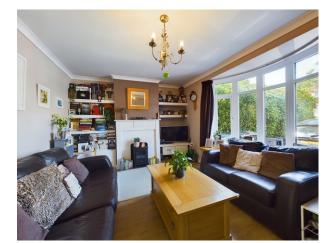

## Accommodation

Entrance Porch, Living Room with Fireplace, refitted Kitchen/Breakfast Room which leads on to the rear Garden, 2 Double Bedrooms to the first floor and family bathroom.