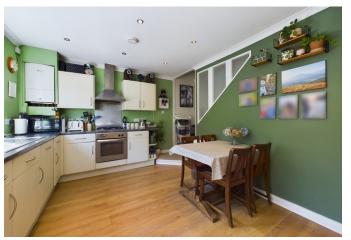

## Accommodation

Entrance Porch, Living Room with Fireplace, refitted Kitchen/Breakfast Room which leads on to the rear Garden, 2 Double Bedrooms to the first floor and family bathroom.