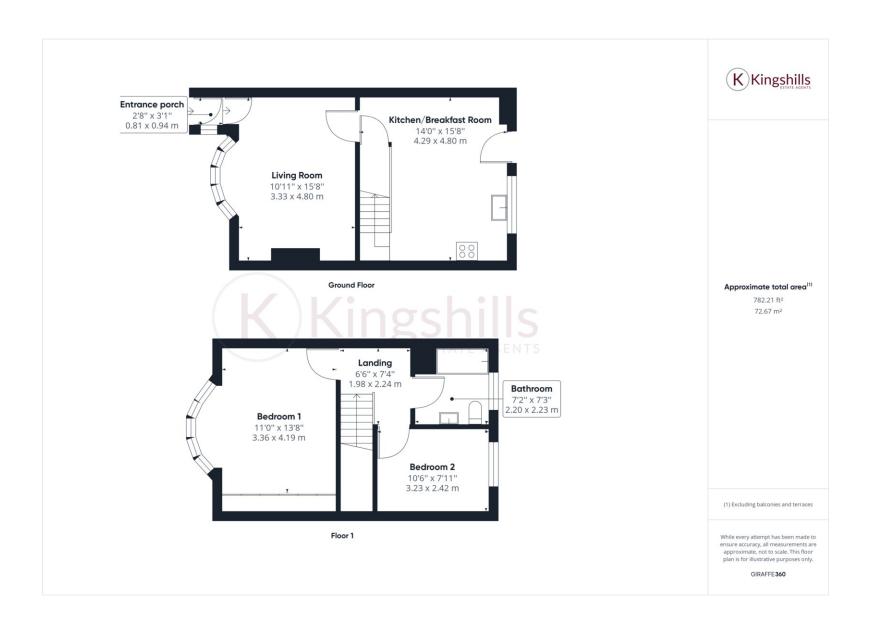

## Accommodation

Entrance Porch, Living Room with Fireplace, refitted Kitchen/Breakfast Room which leads on to the rear Garden, 2 Double Bedrooms to the first floor and family bathroom.