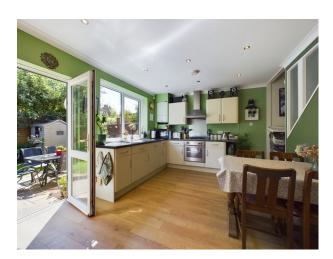

## Accommodation

Entrance Porch, Living Room with Fireplace, refitted Kitchen/Breakfast Room which leads on to the rear Garden, 2 Double Bedrooms to the first floor and family bathroom.