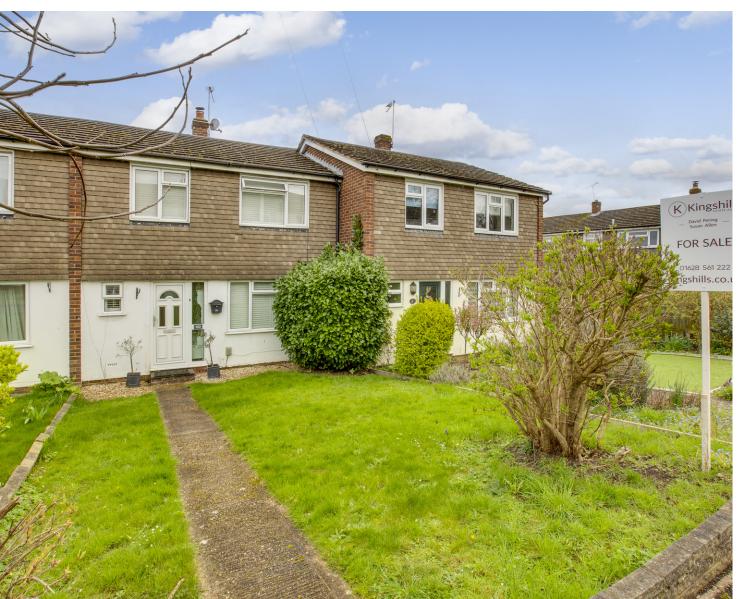

## **Full Description**

Welcome to 100 Aldebury Road, Maidenhead, a well-appointed terraced family home that combines comfort, convenience, in a quiet tucked away setting. This residence offers hall, sitting/dining room, study, kitchen, 3 beds, bathroom, gardens, garage.

Upon entering the property, you'll be greeted by a thoughtfully designed interior that exudes warmth and functionality. The spacious living area is bathed in natural light, creating an inviting atmosphere for relaxation or entertaining guests. The well-equipped kitchen boasts modern appliances, ensuring a seamless cooking experience.

The garage is behind the property, providing additional storage space for your convenience.

Situated in Maidenhead, this property enjoys proximity to local amenities, schools, and transportation links, ensuring that both daily necessities and recreational pursuits are easily accessible.