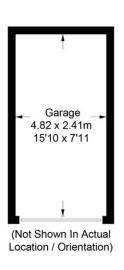

## **Aldebury Road**

Approximate Gross Internal Area Ground Floor = 43.4 sq m / 467 sq ft First Floor = 44.2 sq m / 476 sq ft Garage = 11.5 sq m / 124 sq ft Total = 99.1 sq m / 1067 sq ft

**First Floor** 

Floor Plan produced for Kingshills

Illustration for identification purposes only. Window and door openings are approximate. Whilst every attempt is made to assure accuracy in the preparation of this plan, please check all dimensions, shapes and compass bearings before making any decisions reliant upon them.