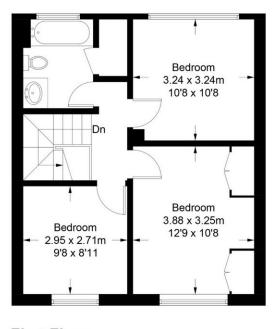

## **Aldebury Road**

Approximate Gross Internal Area Ground Floor = 43.4 sq m / 467 sq ft First Floor = 44.2 sq m / 476 sq ft Garage = 11.5 sq m / 124 sq ft Total = 99.1 sq m / 1067 sq ft

**First Floor** 

Floor Plan produced for Kingshills

Illustration for identification purposes only. Window and door openings are approximate. Whilst every attempt is made to assure accuracy in the preparation of this plan, please check all dimensions, shapes and compass bearings before making any decisions reliant upon them.