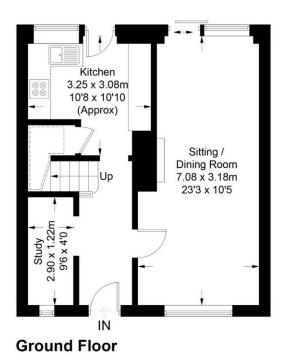

## **Aldebury Road**

Approximate Gross Internal Area Ground Floor = 43.4 sq m / 467 sq ft First Floor = 44.2 sq m / 476 sq ft Garage = 11.5 sq m / 124 sq ft Total = 99.1 sq m / 1067 sq ft

**First Floor** 

Floor Plan produced for Kingshills

Illustration for identification purposes only. Window and door openings are approximate. Whilst every attempt is made to assure accuracy in the preparation of this plan, please check all dimensions, shapes and compass bearings before making any decisions reliant upon them.