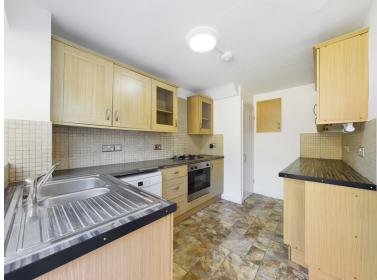

Internally, the accommodation comprises; entrance hallway; living/dining room which has large windows to the front and patio doors to the rear; modern kitchen with appliances and large storage cupboard. Upstairs offers two good sized double bedrooms, a further single room with a storage space and bathroom.