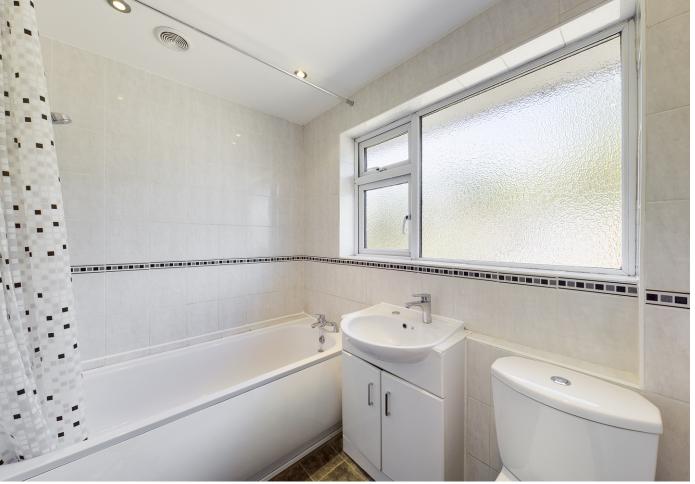

Internally, the accommodation comprises; entrance hallway; living/dining room which has large windows to the front and patio doors to the rear; modern kitchen with appliances and large storage cupboard. Upstairs offers two good sized double bedrooms, a further single room with a storage space and bathroom.