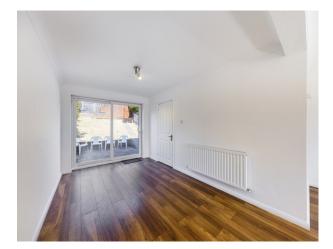

Internally, the accommodation comprises; entrance hallway; living/dining room which has large windows to the front and patio doors to the rear; modern kitchen with appliances and large storage cupboard. Upstairs offers two good sized double bedrooms, a further single room with a storage space and bathroom.