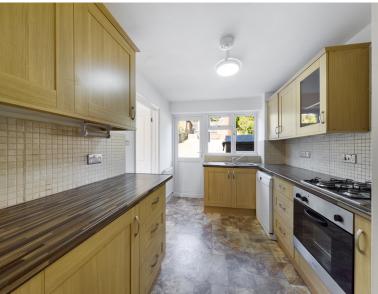

Internally, the accommodation comprises; entrance hallway; living/dining room which has large windows to the front and patio doors to the rear; modern kitchen with appliances and large storage cupboard. Upstairs offers two good sized double bedrooms, a further single room with a storage space and bathroom.