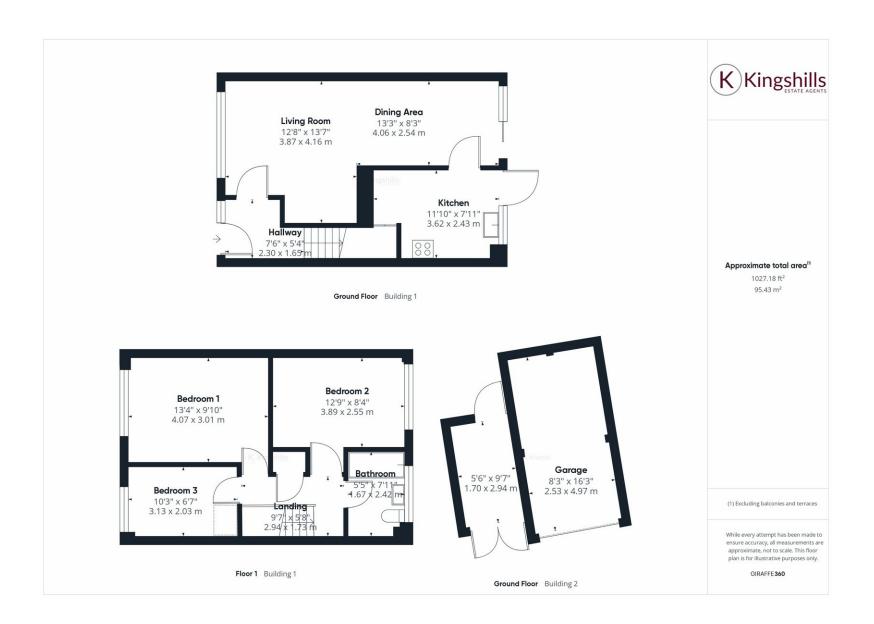

Internally, the accommodation comprises; entrance hallway; living/dining room which has large windows to the front and patio doors to the rear; modern kitchen with appliances and large storage cupboard. Upstairs offers two good sized double bedrooms, a further single room with a storage space and bathroom.