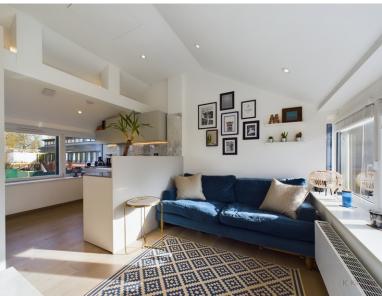

This apartment has an expansive light filled kitchen/living room with views of the landscaped gardens and valley beyond. The fitted Italian designed kitchen features quartz worktops, storage cupboards and open shelving.