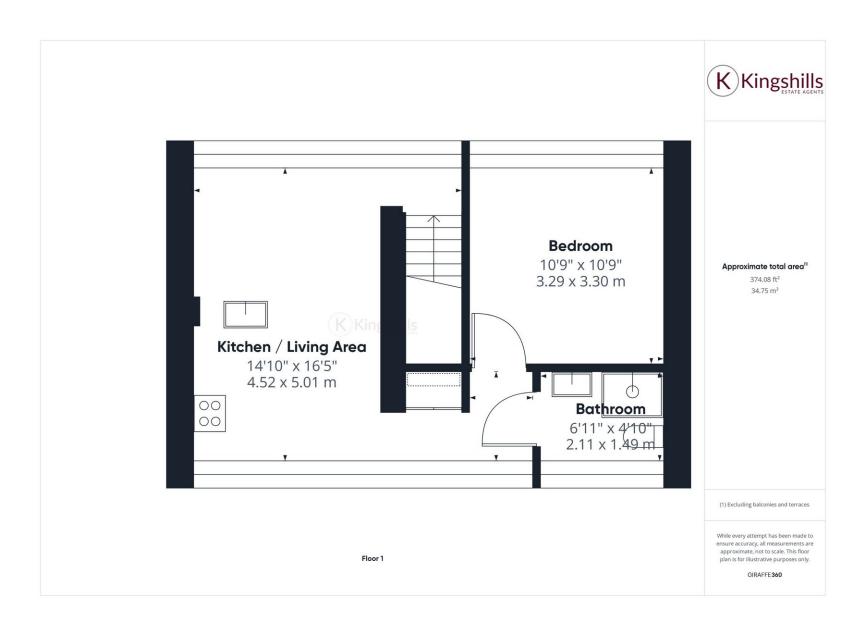

## **Full Description**

This splendid one bedroom first floor apartment is situated within the modern section of this Grade II Listed development and is nestled in an idyllic area of natural beauty in Four Ashes, High Wycombe.

This apartment has an expansive light filled kitchen/living room with views of the landscaped gardens and valley beyond. The fitted Italian designed kitchen features quartz worktops, storage cupboards and open shelving.

The apartment boasts a generously sized bedroom with panoramic windows overlooking the gardens below. The high specification shower room is of Italian design.

This executive apartment is set behind security gates with CCTV and comes with an allocated parking and access to the beautifully maintained 18 acres of landscaped communal grounds which include lawned areas and woodland pathways. This unique feature allows residents to immerse themselves in the tranquillity of their natural surroundings, providing a haven of peace and serenity.