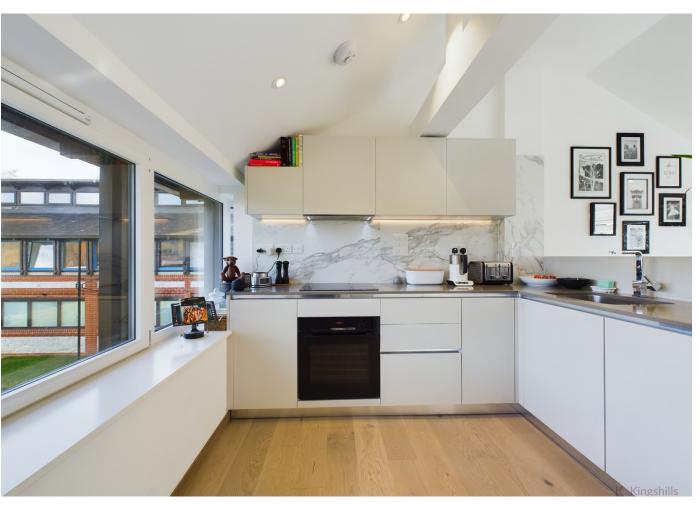

This apartment has an expansive light filled kitchen/living room with views of the landscaped gardens and valley beyond. The fitted Italian designed kitchen features quartz worktops, storage cupboards and open shelving.