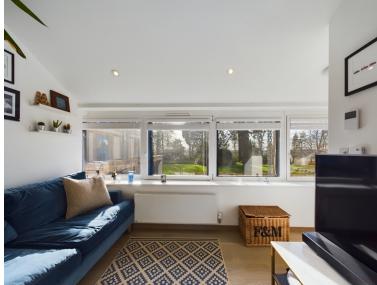

This apartment has an expansive light filled kitchen/living room with views of the landscaped gardens and valley beyond. The fitted Italian designed kitchen features quartz worktops, storage cupboards and open shelving.

The apartment boasts a generously sized bedroom with panoramic windows overlooking the gardens below. The high specification shower room is of Italian design.

This executive apartment is set behind security gates with CCTV and comes with an allocated parking and access to the beautifully maintained 18 acres of landscaped communal grounds which include lawned areas and woodland pathways. This unique feature allows residents to immerse themselves in the tranquillity of their natural surroundings, providing a haven of peace and serenity.