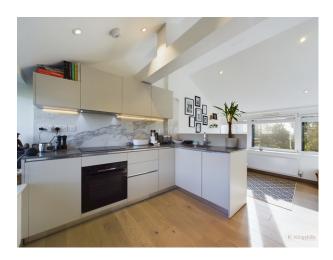

This apartment has an expansive light filled kitchen/living room with views of the landscaped gardens and valley beyond. The fitted Italian designed kitchen features quartz worktops, storage cupboards and open shelving.