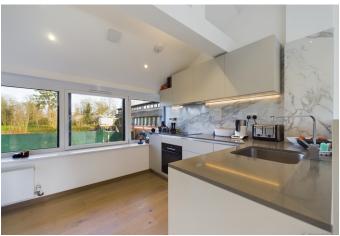

This apartment has an expansive light filled kitchen/living room with views of the landscaped gardens and valley beyond. The fitted Italian designed kitchen features quartz worktops, storage cupboards and open shelving.