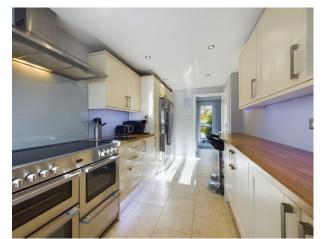

The heart of the home lies in the Long Galley Kitchen, equipped with modern built-in appliances. A convenient Downstairs Cloakroom adds to the practicality of the ground floor.

Venture to the first floor, where you'll find 3 well-appointed bedrooms and a Family Bathroom, providing comfort and privacy for the entire family.