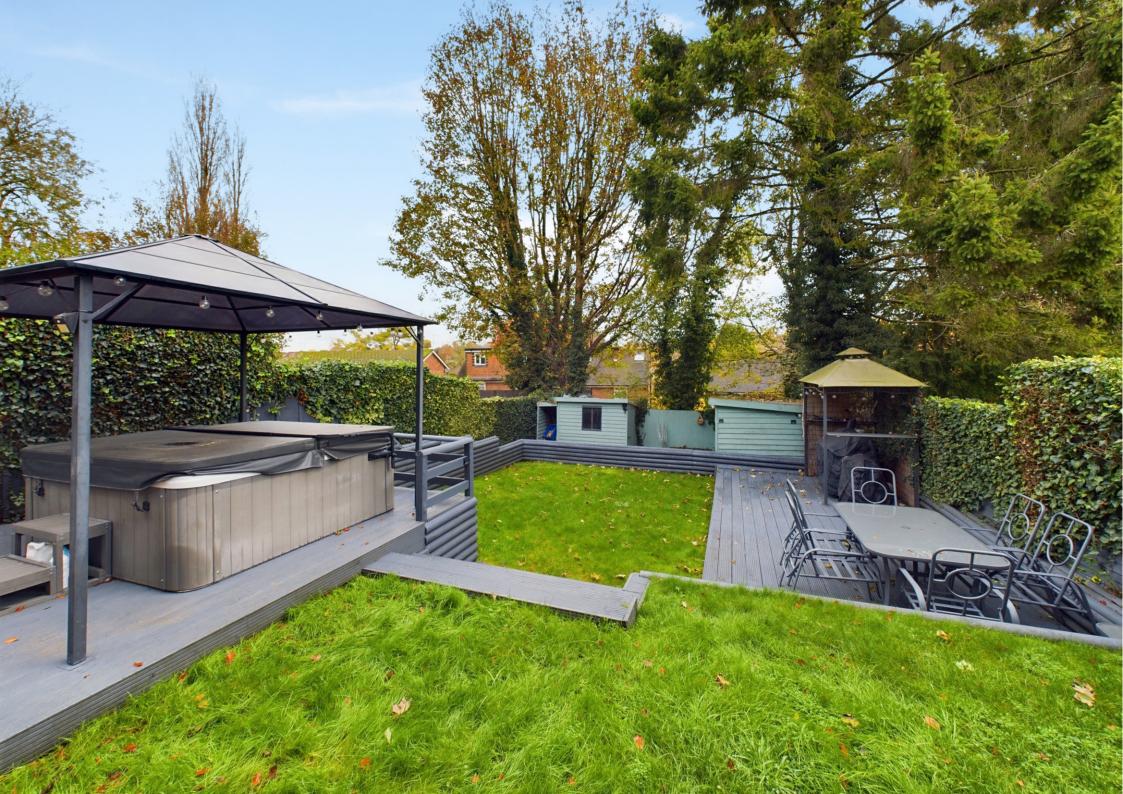

Step outside to discover the expansive and secluded Rear Garden, a haven for nature lovers and those who enjoy outdoor living. Two inviting decking areas provide the perfect setting for al fresco dining, entertaining friends, or hosting a family BBQ.