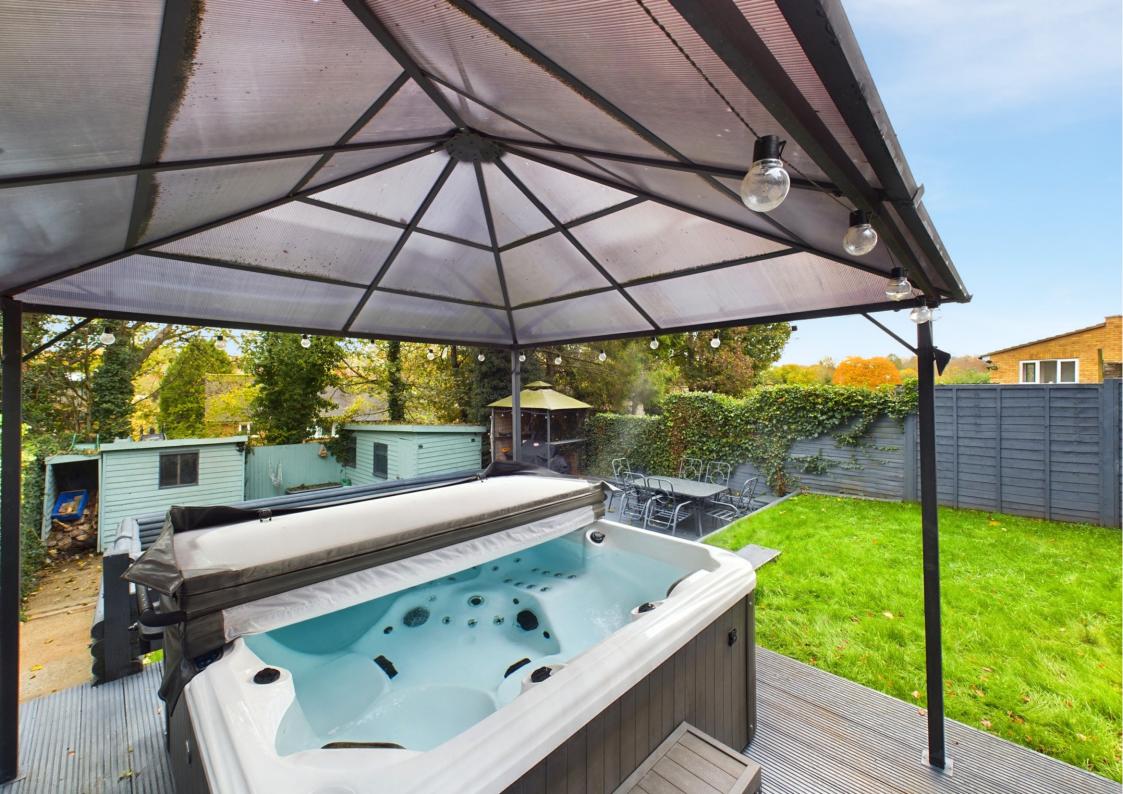

Step outside to discover the expansive and secluded Rear Garden, a haven for nature lovers and those who enjoy outdoor living. Two inviting decking areas provide the perfect setting for al fresco dining, entertaining friends, or hosting a family BBQ.