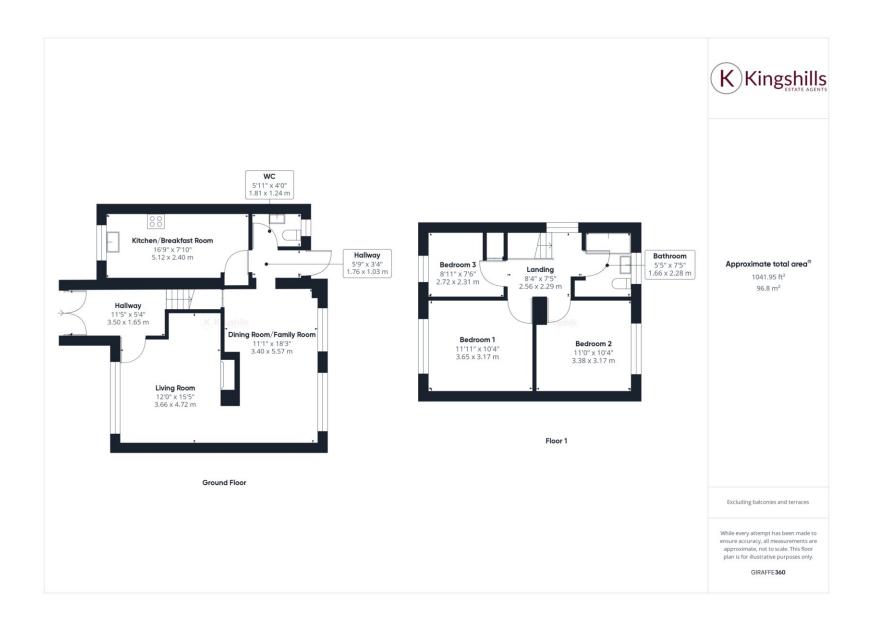

As you step through the front door, you are greeted by an inviting entrance hall, setting the tone for the rest of the home. The cozy Living Room, adorned with an open fireplace, invites you to unwind and relax. The adjacent Large Dining Room/Family Room boasts views of the rear garden, creating an ideal setting for family gatherings and entertaining guests.

The heart of the home lies in the Long Galley Kitchen, equipped with modern built-in appliances. A convenient Downstairs Cloakroom adds to the practicality of the ground floor.

Venture to the first floor, where you'll find 3 well-appointed bedrooms and a Family Bathroom, providing comfort and privacy for the entire family.