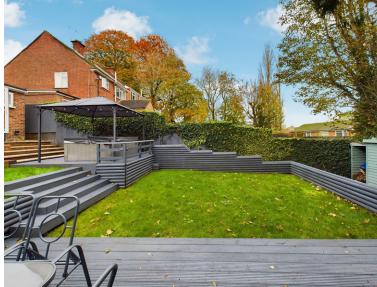

Step outside to discover the expansive and secluded Rear Garden, a haven for nature lovers and those who enjoy outdoor living. Two inviting decking areas provide the perfect setting for al fresco dining, entertaining friends, or hosting a family BBQ.