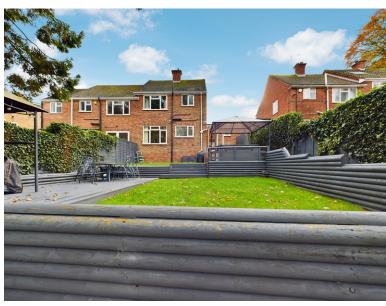

Step outside to discover the expansive and secluded Rear Garden, a haven for nature lovers and those who enjoy outdoor living. Two inviting decking areas provide the perfect setting for al fresco dining, entertaining friends, or hosting a family BBQ.