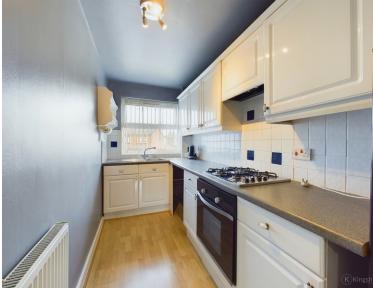

The property enjoys a private entrance with stairs leading to the landing. There are doors leading to a fully fitted kitchen with appliances, lounge, double bedroom with fitted wardrobes and a separate bathroom.