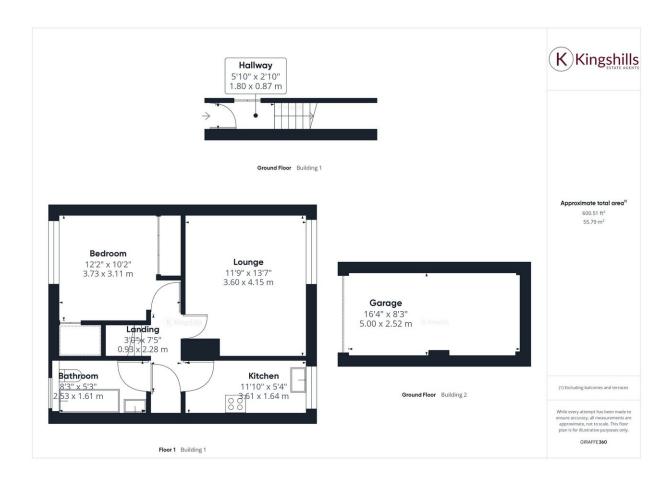

## **Property Description**

Found in a tucked away cul de sac road in the desirable village of Holmer Green is this first floor maisonette. The property is well presented throughout and has driveway parking as well as benefiting from a single garage.

The property enjoys a private entrance with stairs leading to the landing. There are doors leading to a fully fitted kitchen with appliances, lounge, double bedroom with fitted wardrobes and a separate bathroom.