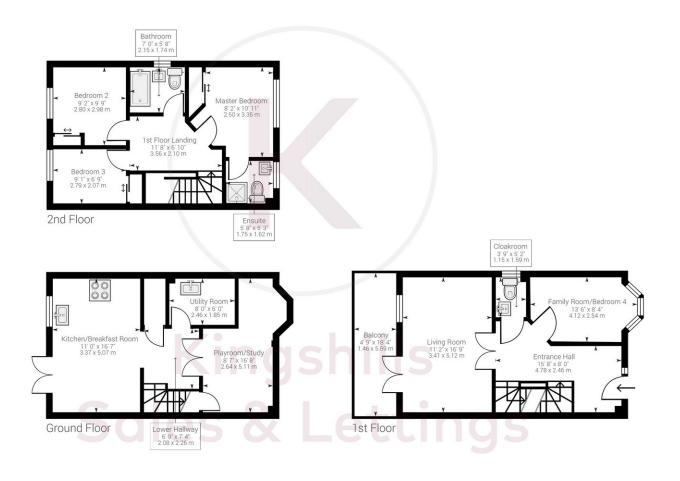

## **Full Description**

A delightful 3/4-bedroom town house with 3 reception rooms and views from the 1st floor balcony, the accommodation is situated over 3 floors and offers great family living. The property is located on the west side of High Wycombe towards the end of this exclusive development. The entrance comes to the middle floor of the property where there is a spacious entrance hall, lovely living room with Balcony overlooking the rear garden, study/Bedroom 4, cloak room, the lower ground floor has a modern kitchen/Breakfast Room with doors leading to the rear garden, Home Bar and Utility Room. The first floor has 3 good sized Bedrooms with the Master Bedroom benefitting from an Ensuite, further bathroom. Outside, the rear garden is enclosed and enjoys a good level of privacy and has flower and shrub boarders. To the front there is parking for two cars.

Approximate net internal area:  $1326.40 \, \text{ft}^2 \, (1414.42 \, \text{ft}^2) \, / \, 123.23 \, \text{m}^2 \, (131.40 \, \text{m}^2)$  While every attempt has been made to ensure accuracy, all measurements are approximate, not to scale. This floor plan is for illustrative purpose only and should be used as such by any prospective tenant or purchaser.