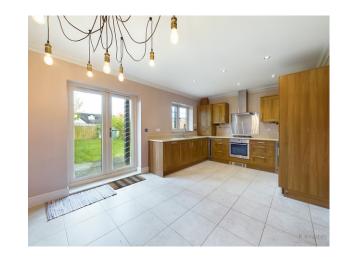

## **Full Description**

A delightful 3/4-bedroom town house with 3 reception rooms and views from the 1st floor balcony, the accommodation is situated over 3 floors and offers great family living. The property is located on the west side of High Wycombe towards the end of this exclusive development. The entrance comes to the middle floor of the property where there is a spacious entrance hall, lovely living room with Balcony overlooking the rear garden, study/Bedroom 4, cloak room, the lower ground floor has a modern kitchen/Breakfast Room with doors leading to the rear garden, Home Bar and Utility Room. The first floor has 3 good sized Bedrooms with the Master Bedroom benefitting from an Ensuite, further bathroom. Outside, the rear garden is enclosed and enjoys a good level of privacy and has flower and shrub boarders. To the front there is parking for two cars.