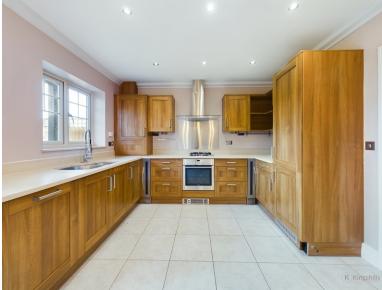

## **Full Description**

A delightful 3/4-bedroom town house with 3 reception rooms and views from the 1st floor balcony, the accommodation is situated over 3 floors and offers great family living. The property is located on the west side of High Wycombe towards the end of this exclusive development. The entrance comes to the middle floor of the property where there is a spacious entrance hall, lovely living room with Balcony overlooking the rear garden, study/Bedroom 4, cloak room, the lower ground floor has a modern kitchen/Breakfast Room with doors leading to the rear garden, Home Bar and Utility Room. The first floor has 3 good sized Bedrooms with the Master Bedroom benefitting from an Ensuite, further bathroom. Outside, the rear garden is enclosed and enjoys a good level of privacy and has flower and shrub boarders. To the front there is parking for two cars.