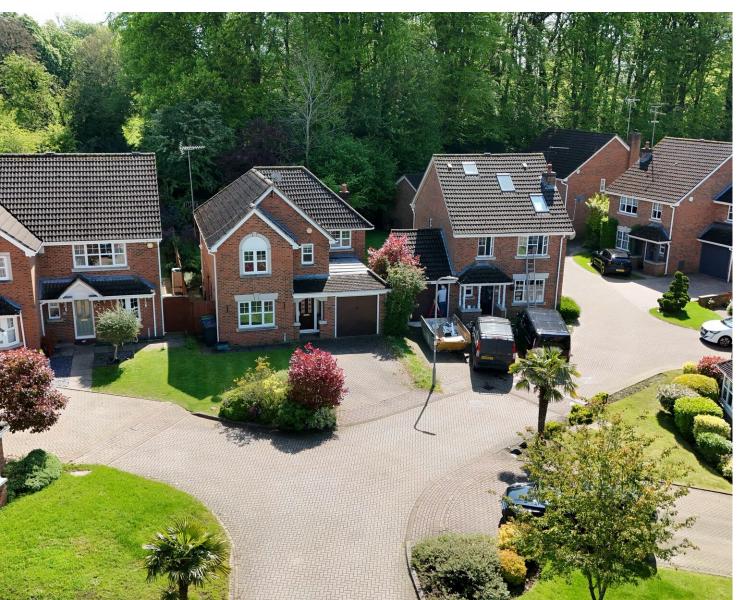

## Full Description

A charming detached family home located at the end of a highly sought-after cul-de-sac, offering tranquillity and privacy. Boasting a delightful backdrop of woodland and fields, this property presents an ideal opportunity for anyone looking to move quickly as the property comes with no onward chain.

Outside, the property boasts a rear garden of unparalleled privacy, bordered by hedging and offering a serene escape for outdoor enjoyment. A combination of decking and patio areas are located to the rear of the house. To the front, a driveway provides parking facilities and serves the integral garage, offering convenience and security for vehicles.