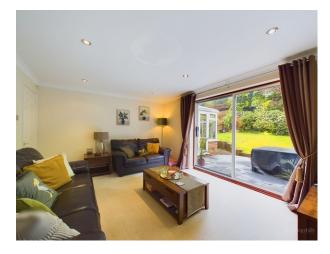

Upon entering, you are greeted by a welcoming entrance hall. The ground floor features a spacious living room, with sliding doors that seamlessly connect to the rear garden. An open-plan kitchen/breakfast room provides the heart of the home with fitted appliances and access to the rear garden all served by a separate utility room. Additionally, a versatile family room/study and a convenient cloakroom complete the ground floor layout, catering to the diverse needs of modern family life.