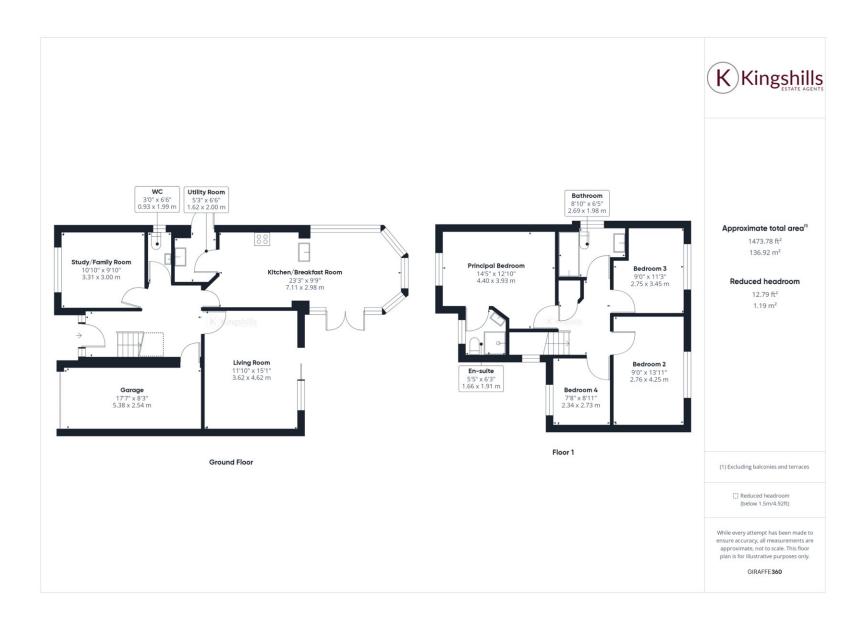

## **Property Features**

- · Detached Family Home
- NO ONWARD CHAIN
- Kitchen/Breakfast Room
- Living Room and Study/Family Room
- Utility Room and Cloakroom

- 4 Generous Bedrooms (Main with Ensuite)
- Refitted Main Bathroom
- · Enclosed Rear Garden
- · Parking and Integral Garage
- EPC 60D / Council Tax Band F

Upon entering, you are greeted by a welcoming entrance hall. The ground floor features a spacious living room, with sliding doors that seamlessly connect to the rear garden. An open-plan kitchen/breakfast room provides the heart of the home with fitted appliances and access to the rear garden all served by a separate utility room. Additionally, a versatile family room/study and a convenient cloakroom complete the ground floor layout, catering to the diverse needs of modern family life.

Ascending to the first floor, you'll discover four generously proportioned bedrooms, each offering a peaceful retreat for rest and relaxation. The principal bedroom benefits from the luxury of an ensuite shower room and fitted wardrobes. A well-equipped family bathroom serves the remaining bedrooms, ensuring convenience and comfort for all occupants.