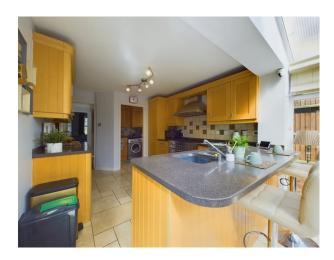

Upon entering, you are greeted by a welcoming entrance hall. The ground floor features a spacious living room, with sliding doors that seamlessly connect to the rear garden. An open-plan kitchen/breakfast room provides the heart of the home with fitted appliances and access to the rear garden all served by a separate utility room. Additionally, a versatile family room/study and a convenient cloakroom complete the ground floor layout, catering to the diverse needs of modern family life.