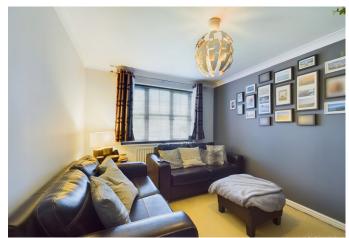

Upon entering, you are greeted by a welcoming entrance hall. The ground floor features a spacious living room, with sliding doors that seamlessly connect to the rear garden. An open-plan kitchen/breakfast room provides the heart of the home with fitted appliances and access to the rear garden all served by a separate utility room. Additionally, a versatile family room/study and a convenient cloakroom complete the ground floor layout, catering to the diverse needs of modern family life.