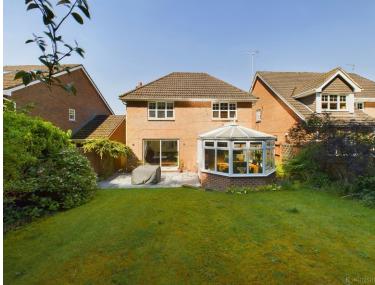

Outside, the property boasts a rear garden of unparalleled privacy, bordered by hedging and offering a serene escape for outdoor enjoyment. A combination of decking and patio areas are located to the rear of the house. To the front, a driveway provides parking facilities and serves the integral garage, offering convenience and security for vehicles.