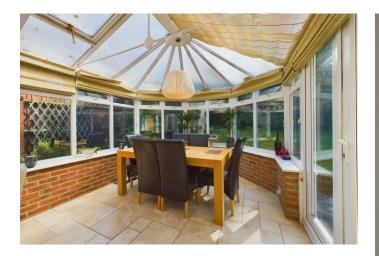

Upon entering, you are greeted by a welcoming entrance hall. The ground floor features a spacious living room, with sliding doors that seamlessly connect to the rear garden. An open-plan kitchen/breakfast room provides the heart of the home with fitted appliances and access to the rear garden all served by a separate utility room. Additionally, a versatile family room/study and a convenient cloakroom complete the ground floor layout, catering to the diverse needs of modern family life.