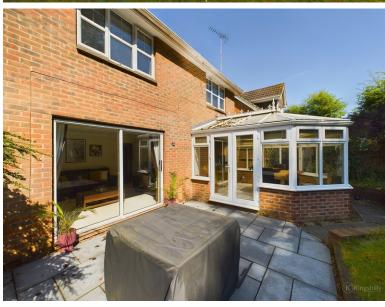

Outside, the property boasts a rear garden of unparalleled privacy, bordered by hedging and offering a serene escape for outdoor enjoyment. A combination of decking and patio areas are located to the rear of the house. To the front, a driveway provides parking facilities and serves the integral garage, offering convenience and security for vehicles.