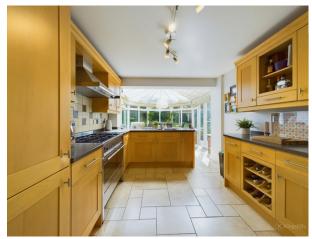

Upon entering, you are greeted by a welcoming entrance hall. The ground floor features a spacious living room, with sliding doors that seamlessly connect to the rear garden. An open-plan kitchen/breakfast room provides the heart of the home with fitted appliances and access to the rear garden all served by a separate utility room. Additionally, a versatile family room/study and a convenient cloakroom complete the ground floor layout, catering to the diverse needs of modern family life.