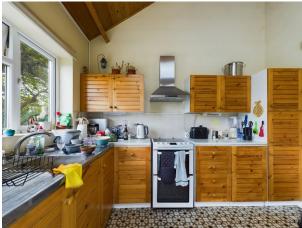

## **Property Features**

- Extended Semi Detached Home
- Needs Modernisation
- 3/4 Bedrooms
- 2 Reception Rooms
- Bathroom with Separate WC

- Kitchen/Breakfast Room
- Utility Room
- Enclosed and mature Rear Gardens
- Awaiting EPC / Council Tax Band D

## Accommodation

Entrance Hall, Living Room, Dining Room/Bedroom 4, Kitchen/Breakfast Room, Utility Room, 3 bedrooms to the first floor, Bathroom and sperate w.c. The rear gardens are a good size and fully enclosed.