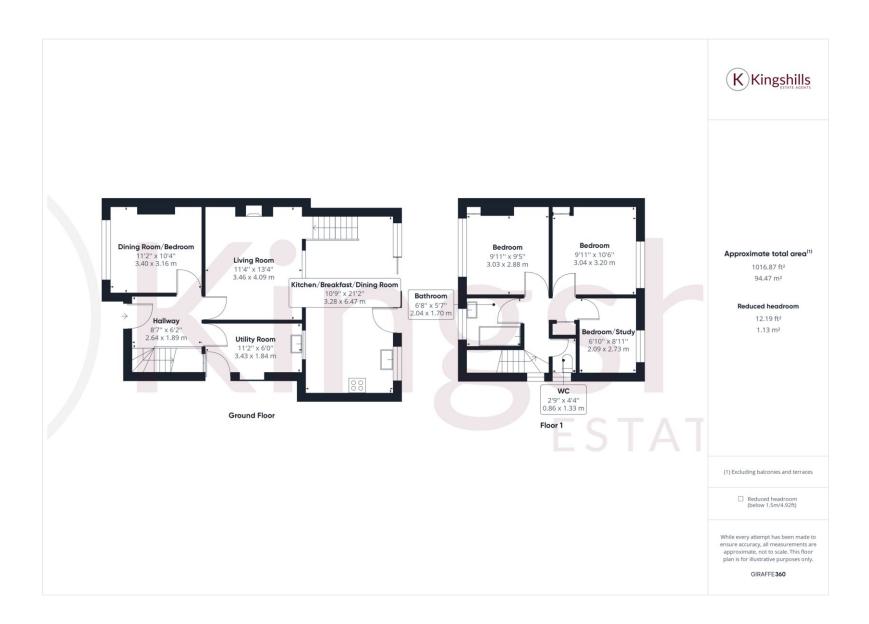

## Accommodation

Entrance Hall, Living Room, Dining Room/Bedroom 4, Kitchen/Breakfast Room, Utility Room, 3 bedrooms to the first floor, Bathroom and sperate w.c. The rear gardens are a good size and fully enclosed.