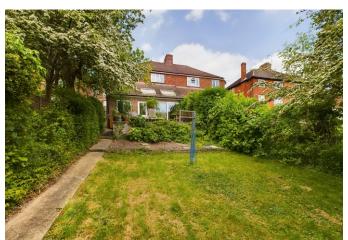

## **Property Features**

- Extended Semi Detached Home
- Needs Modernisation
- 3/4 Bedrooms
- 2 Reception Rooms
- Bathroom with Separate WC

- Kitchen/Breakfast Room
- Utility Room
- Enclosed and mature Rear Gardens
- Awaiting EPC / Council Tax Band D

## Accommodation

Entrance Hall, Living Room, Dining Room/Bedroom 4, Kitchen/Breakfast Room, Utility Room, 3 bedrooms to the first floor, Bathroom and sperate w.c. The rear gardens are a good size and fully enclosed.