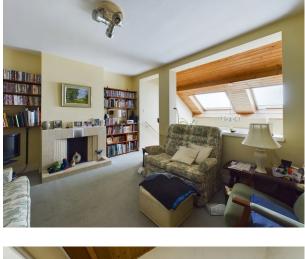

## Accommodation

Entrance Hall, Living Room, Dining Room/Bedroom 4, Kitchen/Breakfast Room, Utility Room, 3 bedrooms to the first floor, Bathroom and sperate w.c. The rear gardens are a good size and fully enclosed.