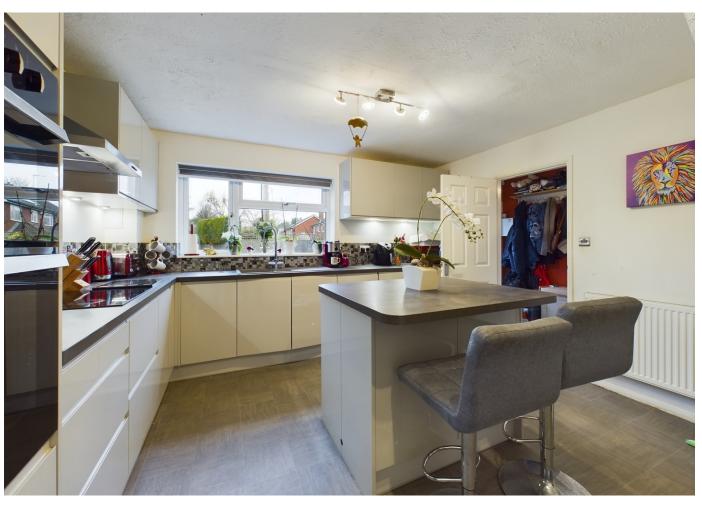

As you enter the house via the hallway you immediately find the heart of the home which is the delightful kitchen/breakfast room, thoughtfully designed to cater to modern living. The spacious area features contemporary fittings, ample storage, and high-quality appliances, making it a perfect space for family meals and entertaining. Also on the ground floor is the generously sized living room which is flooded with natural light, creating a warm and inviting atmosphere. The layout allows for versatile furniture arrangements.