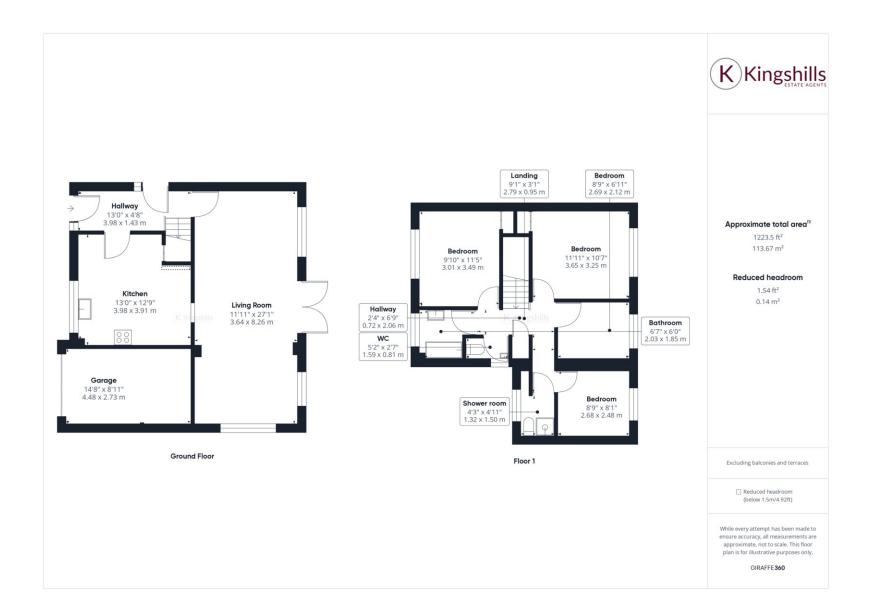

As you enter the house via the hallway you immediately find the heart of the home which is the delightful kitchen/breakfast room, thoughtfully designed to cater to modern living. The spacious area features contemporary fittings, ample storage, and high-quality appliances, making it a perfect space for family meals and entertaining. Also on the ground floor is the generously sized living room which is flooded with natural light, creating a warm and inviting atmosphere. The layout allows for versatile furniture arrangements.

With four well-appointed bedrooms, this property is ideal for families or those who appreciate extra space. Each bedroom offers a peaceful retreat, featuring large windows that showcase the surrounding countryside. The house boasts a modern bathroom and shower room offering functionality for the modern family.