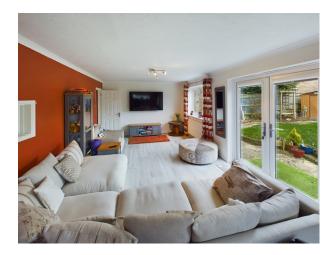

As you enter the house via the hallway you immediately find the heart of the home which is the delightful kitchen/breakfast room, thoughtfully designed to cater to modern living. The spacious area features contemporary fittings, ample storage, and high-quality appliances, making it a perfect space for family meals and entertaining. Also on the ground floor is the generously sized living room which is flooded with natural light, creating a warm and inviting atmosphere. The layout allows for versatile furniture arrangements.