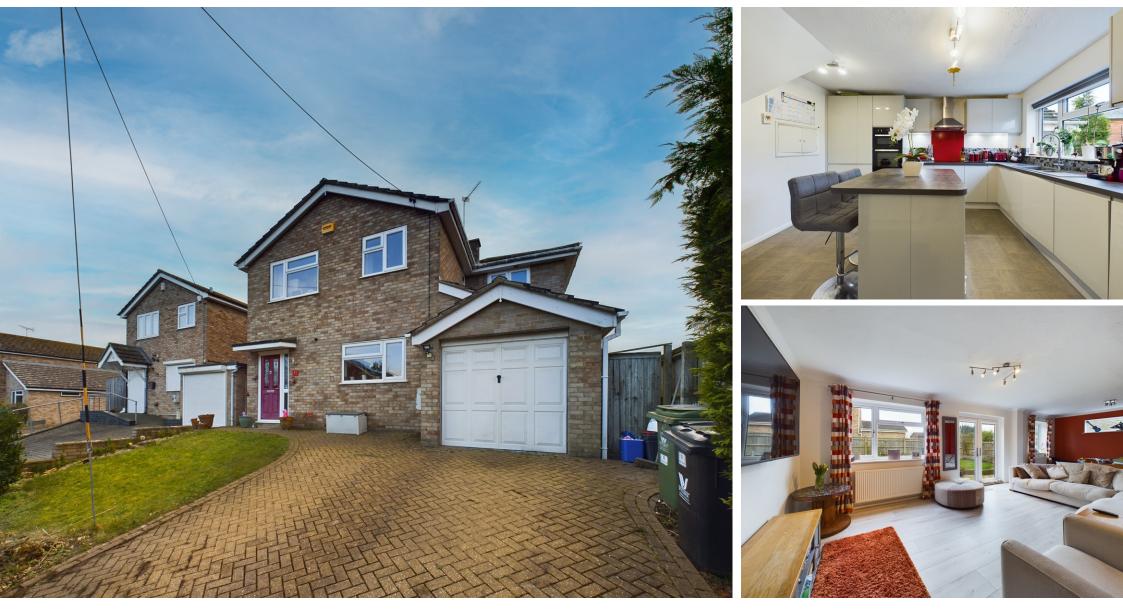

## **Full Description**

Nestled in the picturesque village of Longwick, just a short distance from Princes Risborough is this splendid detached house offering an idyllic countryside lifestyle within easy reach of urban amenities.

As you enter the house via the hallway you immediately find the heart of the home which is the delightful kitchen/breakfast room, thoughtfully designed to cater to modern living. The spacious area features contemporary fittings, ample storage, and high-quality appliances, making it a perfect space for family meals and entertaining. Also on the ground floor is the generously sized living room which is flooded with natural light, creating a warm and inviting atmosphere. The layout allows for versatile furniture arrangements.

With four well-appointed bedrooms, this property is ideal for families or those who appreciate extra space. Each bedroom offers a peaceful retreat, featuring large windows that showcase the surrounding countryside. The house boasts a modern bathroom and shower room offering functionality for the modern family.