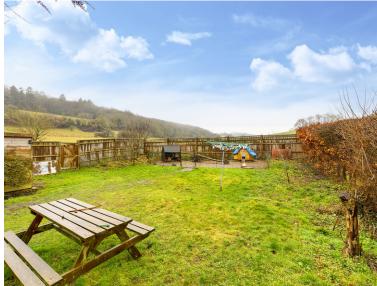

## Outside

The rear garden is off set to the house but has lovely views over allotments and open countryside with garden shed and log store. Part of the garden is currently being used to house chickens.