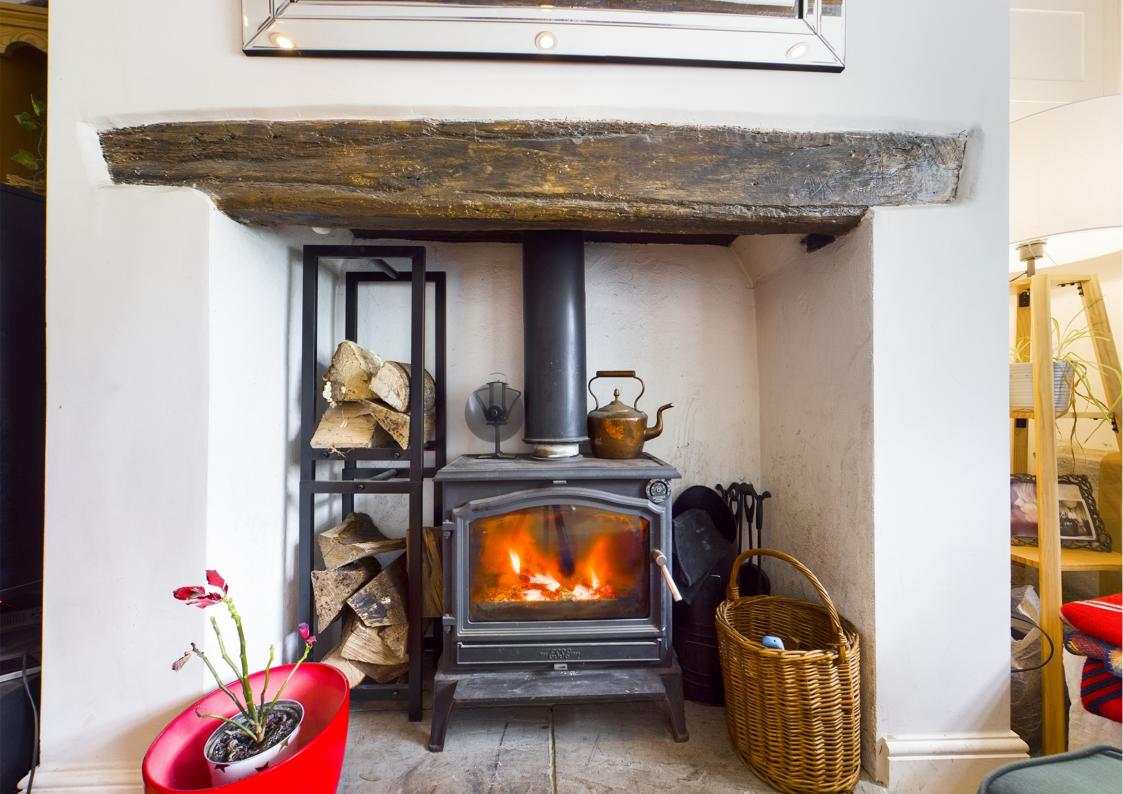

## Accommodation

Living room with multi fuel burning fireplace and wood flooring, dining room with understairs 'Dog Room', a light and bright fitted kitchen with built in appliances and wooden work tops. From the kitchen there is a stable door leading to the side passageway which in turn leads to the garden. To the first floor there are 2 bedrooms with the main bedroom overlooking the front. The bathroom has recently been replaced and upgraded with underfloor heating. From the landing there is a loft ladder that leads to the fully boarded and carpeted loft which is ideal to create a further useable space. Planning permission has been granted (Buckinghamshire Council - Wycombe Area Ref No 15/07634/LBC).