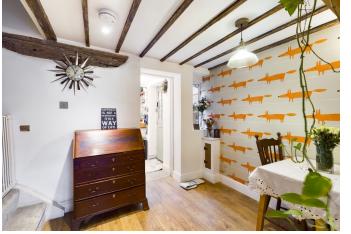

## Accommodation

Living room with multi fuel burning fireplace and wood flooring, dining room with understairs 'Dog Room', a light and bright fitted kitchen with built in appliances and wooden work tops. From the kitchen there is a stable door leading to the side passageway which in turn leads to the garden. To the first floor there are 2 bedrooms with the main bedroom overlooking the front. The bathroom has recently been replaced and upgraded with underfloor heating. From the landing there is a loft ladder that leads to the fully boarded and carpeted loft which is ideal to create a further useable space. Planning permission has been granted (Buckinghamshire Council - Wycombe Area Ref No 15/07634/LBC).