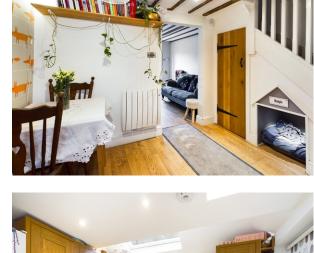

## Accommodation

Living room with multi fuel burning fireplace and wood flooring, dining room with understairs 'Dog Room', a light and bright fitted kitchen with built in appliances and wooden work tops. From the kitchen there is a stable door leading to the side passageway which in turn leads to the garden. To the first floor there are 2 bedrooms with the main bedroom overlooking the front. The bathroom has recently been replaced and upgraded with underfloor heating. From the landing there is a loft ladder that leads to the fully boarded and carpeted loft which is ideal to create a further useable space. Planning permission has been granted (Buckinghamshire Council - Wycombe Area Ref No 15/07634/LBC).