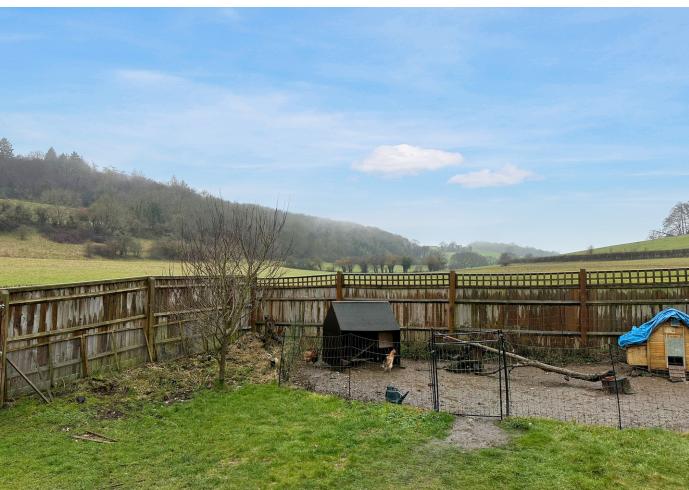

## Outside

The rear garden is off set to the house but has lovely views over allotments and open countryside with garden shed and log store. Part of the garden is currently being used to house chickens.