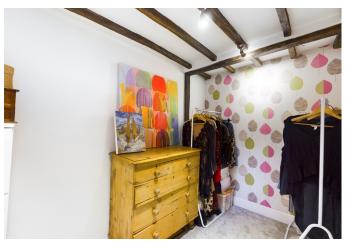

## Accommodation

Living room with multi fuel burning fireplace and wood flooring, dining room with understairs 'Dog Room', a light and bright fitted kitchen with built in appliances and wooden work tops. From the kitchen there is a stable door leading to the side passageway which in turn leads to the garden. To the first floor there are 2 bedrooms with the main bedroom overlooking the front. The bathroom has recently been replaced and upgraded with underfloor heating. From the landing there is a loft ladder that leads to the fully boarded and carpeted loft which is ideal to create a further useable space. Planning permission has been granted (Buckinghamshire Council - Wycombe Area Ref No 15/07634/LBC).