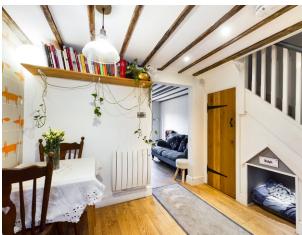

## Accommodation

Living room with multi fuel burning fireplace and wood flooring, dining room with understairs 'Dog Room', a light and bright fitted kitchen with built in appliances and wooden work tops. From the kitchen there is a stable door leading to the side passageway which in turn leads to the garden. To the first floor there are 2 bedrooms with the main bedroom overlooking the front. The bathroom has recently been replaced and upgraded with underfloor heating. From the landing there is a loft ladder that leads to the fully boarded and carpeted loft which is ideal to create a further useable space. Planning permission has been granted (Buckinghamshire Council - Wycombe Area Ref No 15/07634/LBC).