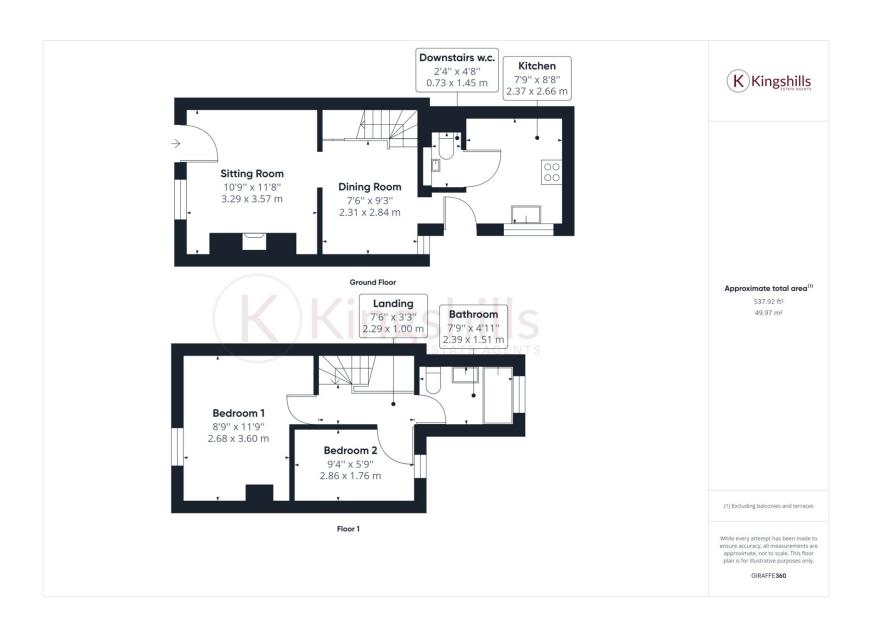

## Accommodation

Living room with multi fuel burning fireplace and wood flooring, dining room with understairs 'Dog Room', a light and bright fitted kitchen with built in appliances and wooden work tops. From the kitchen there is a stable door leading to the side passageway which in turn leads to the garden. To the first floor there are 2 bedrooms with the main bedroom overlooking the front. The bathroom has recently been replaced and upgraded with underfloor heating. From the landing there is a loft ladder that leads to the fully boarded and carpeted loft which is ideal to create a further useable space. Planning permission has been granted (Buckinghamshire Council - Wycombe Area Ref No 15/07634/LBC).