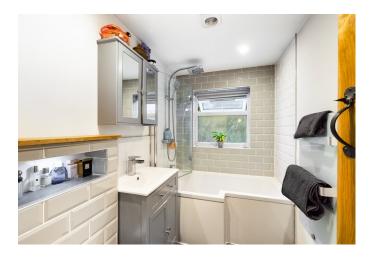

## Accommodation

Living room with multi fuel burning fireplace and wood flooring, dining room with understairs 'Dog Room', a light and bright fitted kitchen with built in appliances and wooden work tops. From the kitchen there is a stable door leading to the side passageway which in turn leads to the garden. To the first floor there are 2 bedrooms with the main bedroom overlooking the front. The bathroom has recently been replaced and upgraded with underfloor heating. From the landing there is a loft ladder that leads to the fully boarded and carpeted loft which is ideal to create a further useable space. Planning permission has been granted (Buckinghamshire Council - Wycombe Area Ref No 15/07634/LBC).