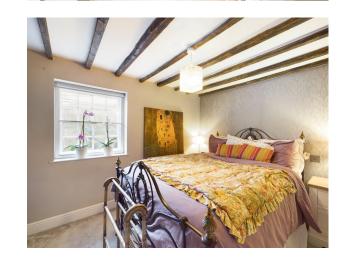

## Accommodation

Living room with multi fuel burning fireplace and wood flooring, dining room with understairs 'Dog Room', a light and bright fitted kitchen with built in appliances and wooden work tops. From the kitchen there is a stable door leading to the side passageway which in turn leads to the garden. To the first floor there are 2 bedrooms with the main bedroom overlooking the front. The bathroom has recently been replaced and upgraded with underfloor heating. From the landing there is a loft ladder that leads to the fully boarded and carpeted loft which is ideal to create a further useable space. Planning permission has been granted (Buckinghamshire Council - Wycombe Area Ref No 15/07634/LBC).