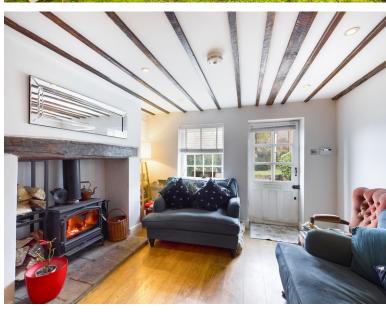

## Accommodation

Living room with multi fuel burning fireplace and wood flooring, dining room with understairs 'Dog Room', a light and bright fitted kitchen with built in appliances and wooden work tops. From the kitchen there is a stable door leading to the side passageway which in turn leads to the garden. To the first floor there are 2 bedrooms with the main bedroom overlooking the front. The bathroom has recently been replaced and upgraded with underfloor heating. From the landing there is a loft ladder that leads to the fully boarded and carpeted loft which is ideal to create a further useable space. Planning permission has been granted (Buckinghamshire Council - Wycombe Area Ref No 15/07634/LBC).