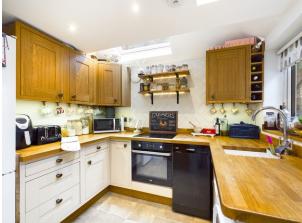

## Accommodation

Living room with multi fuel burning fireplace and wood flooring, dining room with understairs 'Dog Room', a light and bright fitted kitchen with built in appliances and wooden work tops. From the kitchen there is a stable door leading to the side passageway which in turn leads to the garden. To the first floor there are 2 bedrooms with the main bedroom overlooking the front. The bathroom has recently been replaced and upgraded with underfloor heating. From the landing there is a loft ladder that leads to the fully boarded and carpeted loft which is ideal to create a further useable space. Planning permission has been granted (Buckinghamshire Council - Wycombe Area Ref No 15/07634/LBC).