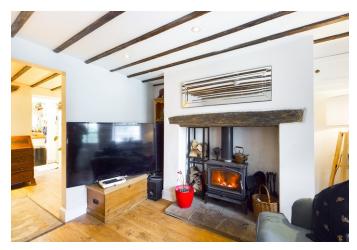

## Accommodation

Living room with multi fuel burning fireplace and wood flooring, dining room with understairs 'Dog Room', a light and bright fitted kitchen with built in appliances and wooden work tops. From the kitchen there is a stable door leading to the side passageway which in turn leads to the garden. To the first floor there are 2 bedrooms with the main bedroom overlooking the front. The bathroom has recently been replaced and upgraded with underfloor heating. From the landing there is a loft ladder that leads to the fully boarded and carpeted loft which is ideal to create a further useable space. Planning permission has been granted (Buckinghamshire Council - Wycombe Area Ref No 15/07634/LBC).