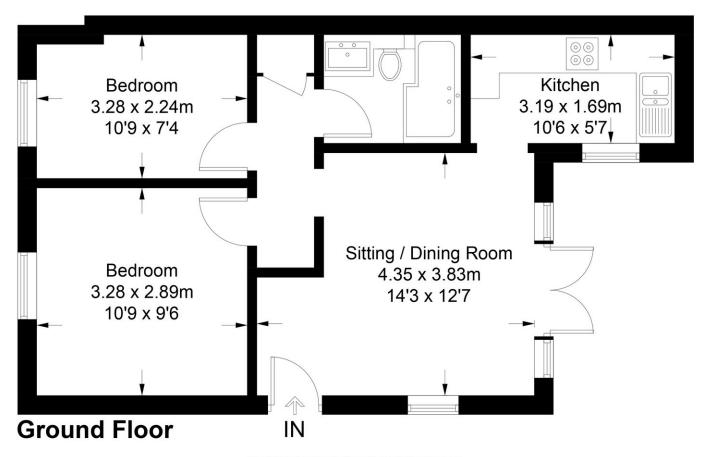

## **Dedmere Road**

Floor Plan produced for Kingshills by Media Arcade ©.

Illustration for identification purposes only. Window and door openings are approximate. Whilst every attempt is made to assure accuracy in the preparation of this plan, please check all dimensions, shapes and compass bearings before making any decisions reliant upon them.