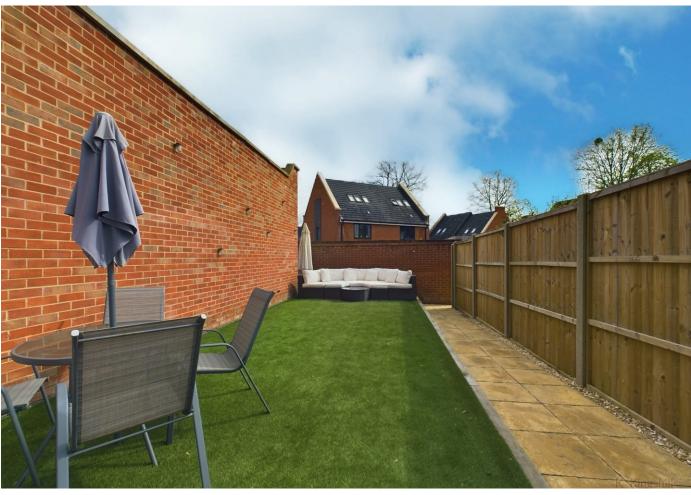

Outside, the property boasts a beautifully landscaped rear garden, providing a tranquil oasis for outdoor enjoyment and relaxation. Perfect for alfresco dining or soaking up the sun on a lazy afternoon, this private outdoor space is a true highlight of the home.