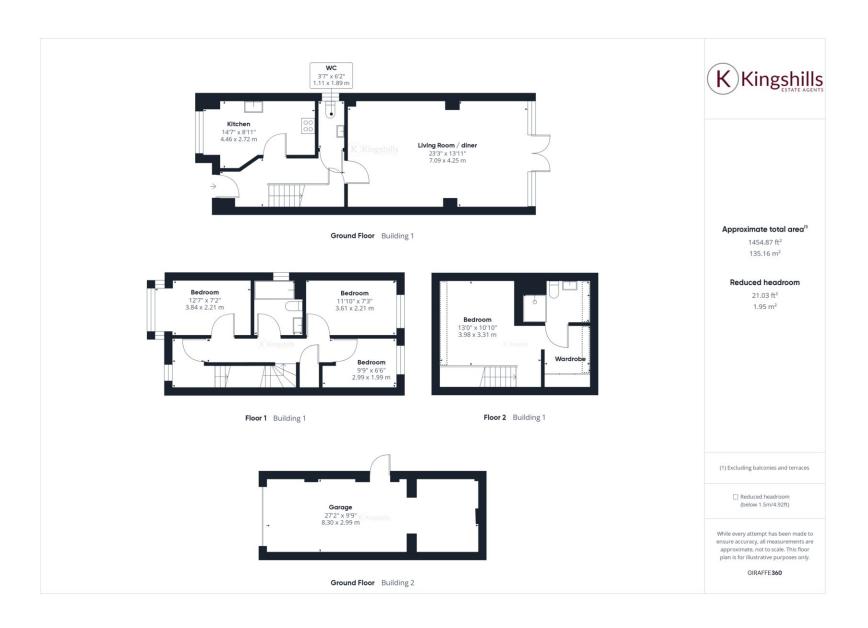

## **Full Description**

- Garage & driveway parking
- On the popular pine trees development
- Catchment of grammar schools
- Close to M40
- EPC B / Council Tax Band E

Situated in the Pines Trees development in High Wycombe, this stunning semi-detached house offers the epitome of modern contemporary living. Spread across three floors, this thoughtfully designed property comprises four bedrooms and two bathrooms, ideal for growing families or those seeking ample space.

As you step inside, you're greeted by an inviting ambiance, with sleek lines and elegant finishes defining the interior. The ground floor boasts a spacious living area, perfect for unwinding after a long day, while the adjacent dining area provides an ideal setting for hosting gatherings with friends and family.

Ascending to the upper floors, you'll find the four bedrooms, each offering a peaceful sanctuary for rest and relaxation. The principal bedroom, complete with its own en-suite bathroom and walk in wardrobe, provides a luxurious retreat, while the remaining bedrooms share access to a well-equipped family bathroom.

There is also a spacious garage and driveway parking.

Conveniently located for commuters, this property offers easy access to the M40 motorway, making travel to nearby cities and towns effortless. Additionally, its proximity to popular schools ensures a convenient lifestyle for families with children.