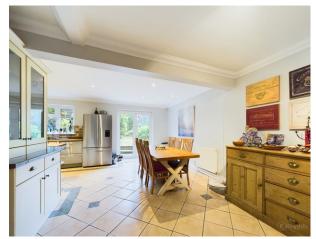

Upon entering the main residence, you are welcomed into a spacious hallway and inviting living area, adorned with tasteful finishes and flooded with natural light. The layout seamlessly connects the living, dining, and kitchen areas, creating an ideal environment for both relaxation and entertainment.

The well-appointed kitchen features sleek cabinetry, high-end appliances, and ample counter space, catering to the needs of the discerning chef. Whether preparing a casual meal for the family or hosting a lavish dinner party, this culinary haven is sure to inspire culinary creativity.