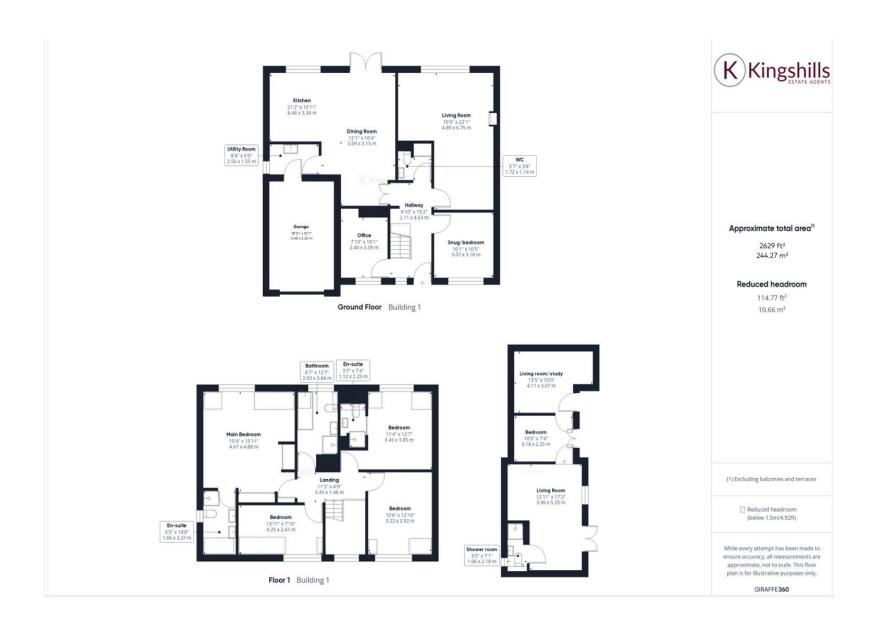

## **Property Features**

- · Detached Family Home
- Superb Village Location
- Stunning Countryside Views
- · Close to village green and pub
- · Private enclosed gardens

- 4 good sized Bedrooms
- 3 Bathrooms (Principal with Ensuite)
- Fitted Kitchen/Breakfast Room
- Separate Annexe
- EPC 74 C / Council Tax Band E

The property boasts four generously sized bedrooms, each offering a peaceful sanctuary to retreat to at the end of the day. The master suite is complete with a private ensuite bathroom and ample wardrobe space, providing the ultimate in comfort and convenience.