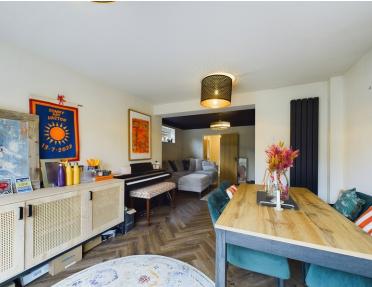

Upon entering, you'll immediately notice the inviting ambiance and well-thought-out layout of the home. The living room creates a warm and welcoming atmosphere and the fireplace adds a cosy touch, perfect for those chilly Buckinghamshire evenings. The adjacent dining area offers a lovely space for family meals, with French doors leading out to the rear garden, allowing for seamless indoor-outdoor living. The modern kitchen provides everything you would expect, featuring sleek countertops, ample storage space, and top-of-the-line appliances.