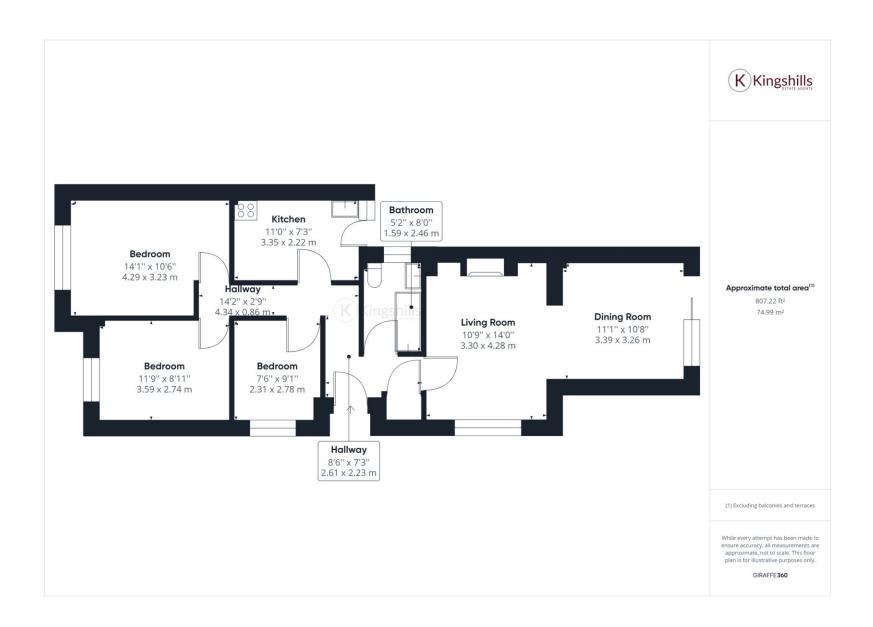

## **Property Features**

- Semi-detached Bungalow
- Planning permission approved to Extend
- Living/Ding Area Leading to the Rear Garden
- Three Bedrooms
- Modern Contemporary Bathroom

- Expansive Rear Garden
- Driveway Parking
- Garage with Ample Storage
- Popular Schools and Country Walks
- EPC 61 D /Council Tax E

## **Full Description**

Nestled in the serene village of Great Kingshill, this delightful three bedroom semi-detached bungalow offers a perfect blend of comfort, space, and tranquility. Boasting a sprawling rear garden, this well-presented property has plenty of opportunity for expansion STPP (with planning already in place to demolish the existing garage and erect a single storey rear extension).

Upon entering, you'll immediately notice the inviting ambiance and well-thought-out layout of the home. The living room creates a warm and welcoming atmosphere and the fireplace adds a cosy touch, perfect for those chilly Buckinghamshire evenings. The adjacent dining area offers a lovely space for family meals, with French doors leading out to the rear garden, allowing for seamless indoor-outdoor living. The modern kitchen provides everything you would expect, featuring sleek countertops, ample storage space, and top-of-the-line appliances.

The property offers three bedrooms, each with its own unique charm. The main bedroom features large windows that flood the room with natural light, while the other bedrooms are perfect for children, guests, or a home office. The family bathroom is beautifully appointed with contemporary fixtures and fittings and a bathtub with shower over. A perfect space to unwind and relax after a long day.

One of the standout features of this property is its expansive rear garden. Stretching out behind the bungalow, it offers a peaceful retreat with well-maintained lawns, mature trees, and a paved patio area for outdoor dining and entertainment. Whether you have a green thumb or simply want a place to relax and enjoy the fresh air, this garden is a true asset.

To the front, there is as an attractive border of shrubs which provides a welcoming entrance to the property. There is a shared driveway with garage for plenty of parking. The added bonus of this property is that there is already planning permission in place to demolish the existing garage and erect a single storey rear extension. Similar properties in the road have also extended into the loft space which could be a possibility STPP.