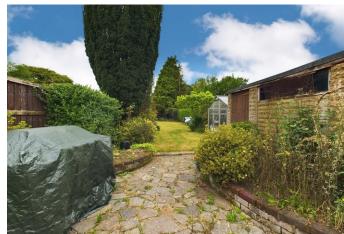

One of the standout features of this property is its expansive rear garden. Stretching out behind the bungalow, it offers a peaceful retreat with well-maintained lawns, mature trees, and a paved patio area for outdoor dining and entertainment. Whether you have a green thumb or simply want a place to relax and enjoy the fresh air, this garden is a true asset.

To the front, there is as an attractive border of shrubs which provides a welcoming entrance to the property. There is a shared driveway with garage for plenty of parking. The added bonus of this property is that there is already planning permission in place to demolish the existing garage and erect a single storey rear extension. Similar properties in the road have also extended into the loft space which could be a possibility STPP.