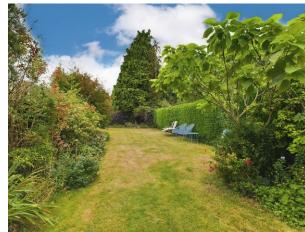

One of the standout features of this property is its expansive rear garden. Stretching out behind the bungalow, it offers a peaceful retreat with well-maintained lawns, mature trees, and a paved patio area for outdoor dining and entertainment. Whether you have a green thumb or simply want a place to relax and enjoy the fresh air, this garden is a true asset.

To the front, there is as an attractive border of shrubs which provides a welcoming entrance to the property. There is a shared driveway with garage for plenty of parking. The added bonus of this property is that there is already planning permission in place to demolish the existing garage and erect a single storey rear extension. Similar properties in the road have also extended into the loft space which could be a possibility STPP.