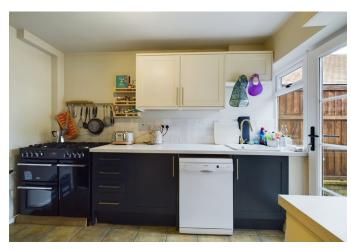

Upon entering, you'll immediately notice the inviting ambiance and well-thought-out layout of the home. The living room creates a warm and welcoming atmosphere and the fireplace adds a cosy touch, perfect for those chilly Buckinghamshire evenings. The adjacent dining area offers a lovely space for family meals, with French doors leading out to the rear garden, allowing for seamless indoor-outdoor living. The modern kitchen provides everything you would expect, featuring sleek countertops, ample storage space, and top-of-the-line appliances.