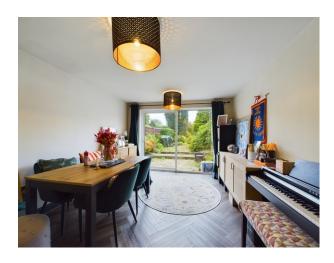

Upon entering, you'll immediately notice the inviting ambiance and well-thought-out layout of the home. The living room creates a warm and welcoming atmosphere and the fireplace adds a cosy touch, perfect for those chilly Buckinghamshire evenings. The adjacent dining area offers a lovely space for family meals, with French doors leading out to the rear garden, allowing for seamless indoor-outdoor living. The modern kitchen provides everything you would expect, featuring sleek countertops, ample storage space, and top-of-the-line appliances.