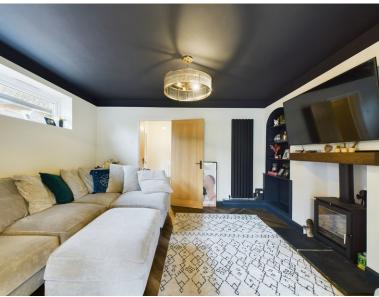

Upon entering, you'll immediately notice the inviting ambiance and well-thought-out layout of the home. The living room creates a warm and welcoming atmosphere and the fireplace adds a cosy touch, perfect for those chilly Buckinghamshire evenings. The adjacent dining area offers a lovely space for family meals, with French doors leading out to the rear garden, allowing for seamless indoor-outdoor living. The modern kitchen provides everything you would expect, featuring sleek countertops, ample storage space, and top-of-the-line appliances.