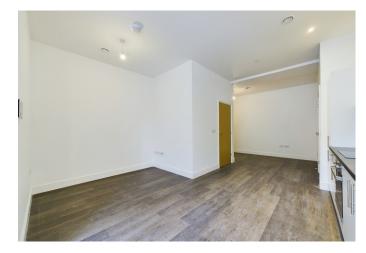

This urban open-plan ground floor studio apartment in Birch House maximizes the space within. As you step inside No 3, you'll immediately be captivated by the sense of openness and natural light that floods the space through a large industrialstyle window. The living area is thoughtfully designed to provide ample space for relaxation and entertainment and maximises the light to the room with a neutral colour scheme and wooden flooring throughout. The kitchen in this open-plan studio features modern integrated appliances, sleek cabinetry and ample countertop space for meal preparation.