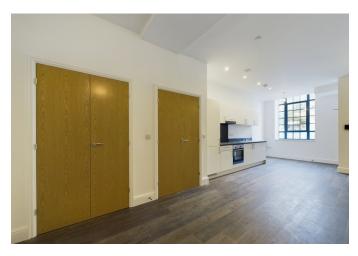

Adjacent to the lounge area, you'll find a well-appointed shower room that boasts modern fixtures and fittings with contemporary ceramic floor tiles. One of the most charming features of this studio is the tucked-away corner for the bed. This cosy sleeping nook provides a sense of privacy and separation from the main living area, making it the perfect retreat after a long day. There are also two custom-made fitted wardrobes which have been expertly integrated into the room's design, making the most of the available space.