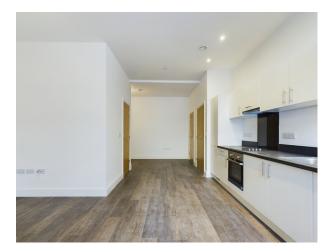

This urban open-plan ground floor studio apartment in Birch House maximizes the space within. As you step inside No 3, you'll immediately be captivated by the sense of openness and natural light that floods the space through a large industrialstyle window. The living area is thoughtfully designed to provide ample space for relaxation and entertainment and maximises the light to the room with a neutral colour scheme and wooden flooring throughout. The kitchen in this open-plan studio features modern integrated appliances, sleek cabinetry and ample countertop space for meal preparation.

Adjacent to the lounge area, you'll find a well-appointed shower room that boasts modern fixtures and fittings with contemporary ceramic floor tiles. One of the most charming features of this studio is the tucked-away corner for the bed. This cosy sleeping nook provides a sense of privacy and separation from the main living area, making it the perfect retreat after a long day. There are also two custom-made fitted wardrobes which have been expertly integrated into the room's design, making the most of the available space.