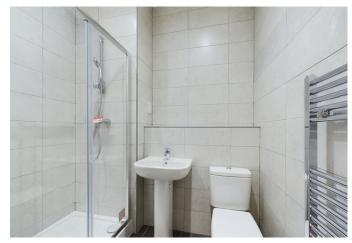

Adjacent to the lounge area, you'll find a well-appointed shower room that boasts modern fixtures and fittings with contemporary ceramic floor tiles. One of the most charming features of this studio is the tucked-away corner for the bed. This cosy sleeping nook provides a sense of privacy and separation from the main living area, making it the perfect retreat after a long day. There are also two custom-made fitted wardrobes which have been expertly integrated into the room's design, making the most of the available space.