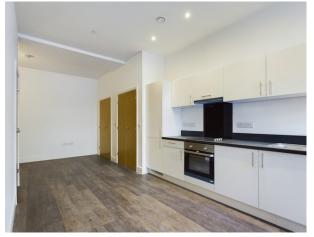

This urban open-plan ground floor studio apartment in Birch House maximizes the space within. As you step inside No 3, you'll immediately be captivated by the sense of openness and natural light that floods the space through a large industrialstyle window. The living area is thoughtfully designed to provide ample space for relaxation and entertainment and maximises the light to the room with a neutral colour scheme and wooden flooring throughout. The kitchen in this open-plan studio features modern integrated appliances, sleek cabinetry and ample countertop space for meal preparation.

Adjacent to the lounge area, you'll find a well-appointed shower room that boasts modern fixtures and fittings with contemporary ceramic floor tiles. One of the most charming features of this studio is the tucked-away corner for the bed. This cosy sleeping nook provides a sense of privacy and separation from the main living area, making it the perfect retreat after a long day. There are also two custom-made fitted wardrobes which have been expertly integrated into the room's design, making the most of the available space.