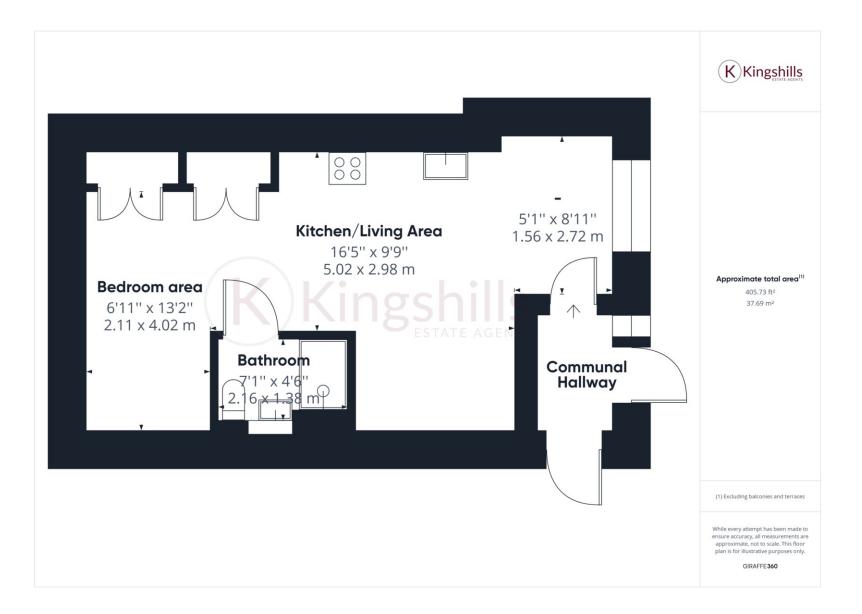

This urban open-plan ground floor studio apartment in Birch House maximizes the space within. As you step inside No 3, you'll immediately be captivated by the sense of openness and natural light that floods the space through a large industrialstyle window. The living area is thoughtfully designed to provide ample space for relaxation and entertainment and maximises the light to the room with a neutral colour scheme and wooden flooring throughout. The kitchen in this open-plan studio features modern integrated appliances, sleek cabinetry and ample countertop space for meal preparation.

Adjacent to the lounge area, you'll find a well-appointed shower room that boasts modern fixtures and fittings with contemporary ceramic floor tiles. One of the most charming features of this studio is the tucked-away corner for the bed. This cosy sleeping nook provides a sense of privacy and separation from the main living area, making it the perfect retreat after a long day. There are also two custom-made fitted wardrobes which have been expertly integrated into the room's design, making the most of the available space.