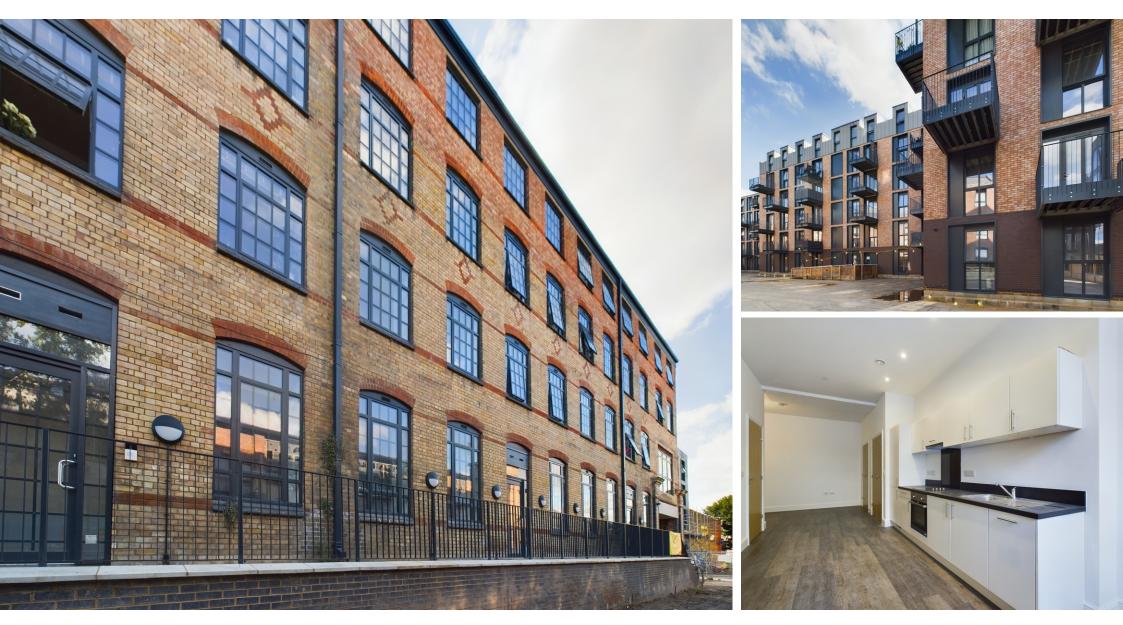

## Full Description

This ground floor, shared ownership studio apartment is located within Birch House, part of The Old Works development where where history and modern living seamlessly blend together. Nestled in the heart of High Wycombe, The Old Works is a celebration of the town's rich heritage and its promising future. This exceptional boutique style development has breathed new life into a splendid Victorian building, originally dedicated to the craft of chair making – a practice that High Wycombe is historically famous for.

This urban open-plan ground floor studio apartment in Birch House maximizes the space within. As you step inside No 3, you'll immediately be captivated by the sense of openness and natural light that floods the space through a large industrialstyle window. The living area is thoughtfully designed to provide ample space for relaxation and entertainment and maximises the light to the room with a neutral colour scheme and wooden flooring throughout. The kitchen in this open-plan studio features modern integrated appliances, sleek cabinetry and ample countertop space for meal preparation.

Adjacent to the lounge area, you'll find a well-appointed shower room that boasts modern fixtures and fittings with contemporary ceramic floor tiles. One of the most charming features of this studio is the tucked-away corner for the bed. This cosy sleeping nook provides a sense of privacy and separation from the main living area, making it the perfect retreat after a long day. There are also two custom-made fitted wardrobes which have been expertly integrated into the room's design, making the most of the available space.