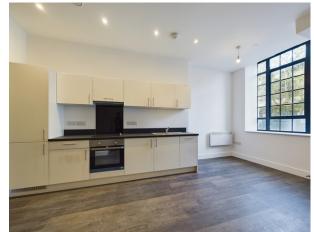

This urban open-plan ground floor studio apartment in Birch House maximizes the space within. As you step inside No 3, you'll immediately be captivated by the sense of openness and natural light that floods the space through a large industrialstyle window. The living area is thoughtfully designed to provide ample space for relaxation and entertainment and maximises the light to the room with a neutral colour scheme and wooden flooring throughout. The kitchen in this open-plan studio features modern integrated appliances, sleek cabinetry and ample countertop space for meal preparation.

Adjacent to the lounge area, you'll find a well-appointed shower room that boasts modern fixtures and fittings with contemporary ceramic floor tiles. One of the most charming features of this studio is the tucked-away corner for the bed. This cosy sleeping nook provides a sense of privacy and separation from the main living area, making it the perfect retreat after a long day. There are also two custom-made fitted wardrobes which have been expertly integrated into the room's design, making the most of the available space.