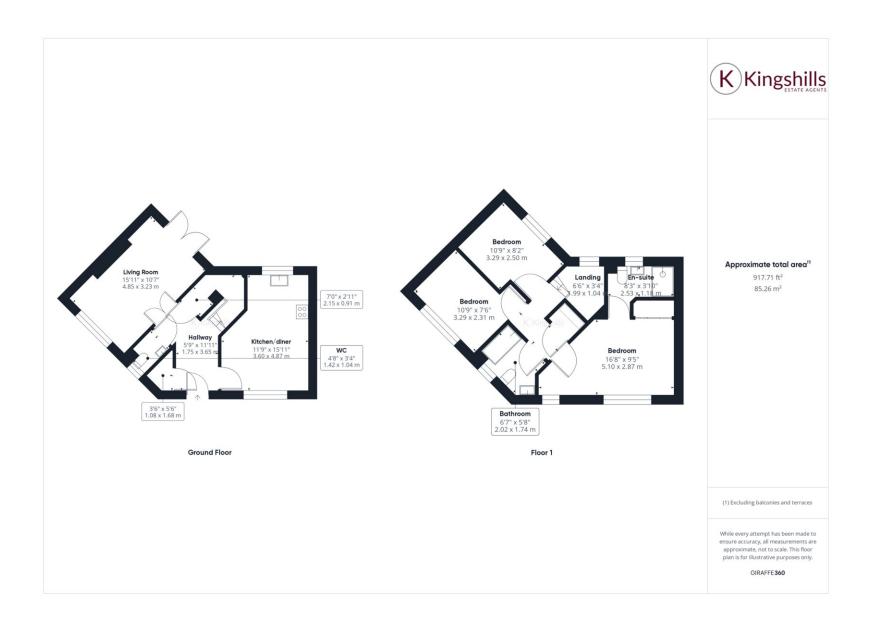

Step inside to discover a spacious and inviting interior, with the ground floor comprising a bright living room, perfect for relaxation and entertainment. The adjacent kitchen/diner is a chef's delight, featuring sleek countertops, modern appliances, and ample storage for everyday living and social gatherings.

Ascending the stairs, you'll find three well-proportioned bedrooms, offering comfortable accommodation for the entire family. The main bedroom benefits from fitted wardrobes, en-suite bathroom along with additional stylish family bathroom serving the remaining bedrooms, ensuring convenience for all.

One of the standout features of this property is its outdoor spaces. As well as fronting onto a spacious green there is also a beautifully landscaped garden, offering a private retreat where you can enjoy al fresco dining, gardening, or simply to relax after a days work. The presence of a carport provides sheltered parking for two vehicles.