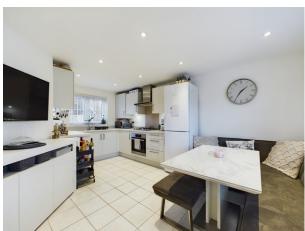

Step inside to discover a spacious and inviting interior, with the ground floor comprising a bright living room, perfect for relaxation and entertainment. The adjacent kitchen/diner is a chef's delight, featuring sleek countertops, modern appliances, and ample storage for everyday living and social gatherings.