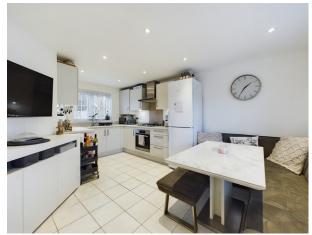

Step inside to discover a spacious and inviting interior, with the ground floor comprising a bright living room, perfect for relaxation and entertainment. The adjacent kitchen/diner is a chef's delight, featuring sleek countertops, modern appliances, and ample storage for everyday living and social gatherings.