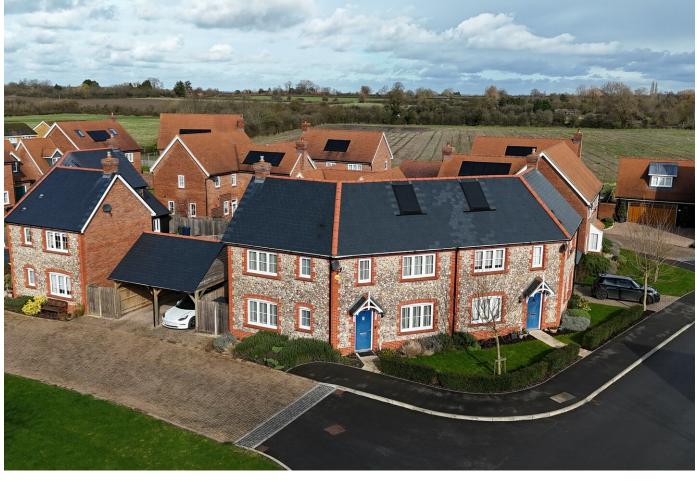

## **Full Description**

Situated in the idyllic village of Longwick, Buckinghamshire, this semi-detached house offers a perfect blend of modern living and rural charm. Boasting a contemporary design and built just five years ago, this property presents an ideal opportunity for those seeking a tranquil lifestyle within easy reach of urban conveniences.

One of the standout features of this property is its outdoor spaces. As well as fronting onto a spacious green there is also a beautifully landscaped garden, offering a private retreat where you can enjoy al fresco dining, gardening, or simply to relax after a days work. The presence of a carport provides sheltered parking for two vehicles.

Surrounded by the scenic beauty of the Buckinghamshire countryside, residents of Longwick can enjoy a peaceful and picturesque setting while still benefiting from easy access to nearby amenities and attractions. With its modern amenities and rural charm, this semi-detached house offers an exceptional opportunity to embrace a relaxed and fulfilling lifestyle in the heart of the countryside.