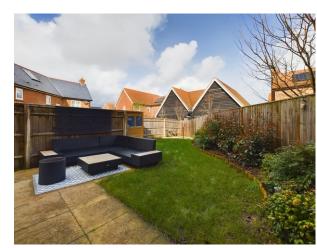

One of the standout features of this property is its outdoor spaces. As well as fronting onto a spacious green there is also a beautifully landscaped garden, offering a private retreat where you can enjoy al fresco dining, gardening, or simply to relax after a days work. The presence of a carport provides sheltered parking for two vehicles.