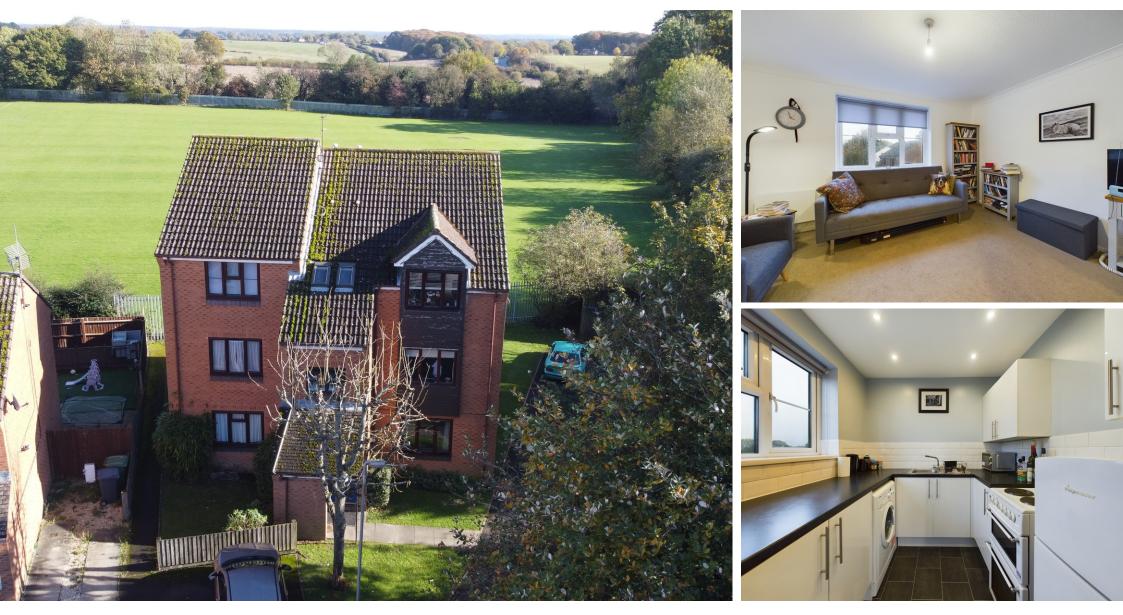

## **Full Description**

This top-floor 2 bedroom apartment located in a small development within a peaceful cul-de-sac location in the charming village of Stokenchurch, offers breathtaking views of open fields, making it an idyllic choice for those who enjoy serenity yet offers the convenience of being close to local amenities.

Natural light floods the living area, making it an ideal space for both relaxation and entertaining. There is a separate kitchen equipped with space for necessary appliances and plenty of cabinet and worktop space. It is connected via an archway which creates a perfect space for socialising. There are two bedrooms, both with views of the open fields beyond and the bathroom offers a contemporary design with modern fixtures including a bath with shower over the bath. There is also loft access for additional storage.

The added bonus of this flat is that there are two allocated parking spaces, ensuring hassle-free parking within the development. There are communal gardens offering a peaceful retreat where residents can enjoy the surrounding countryside. Another benefit to this property is that it is share of freehold with the remainder of a 999 year lease.