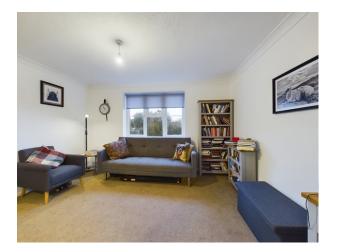

Natural light floods the living area, making it an ideal space for both relaxation and entertaining. There is a separate kitchen equipped with space for necessary appliances and plenty of cabinet and worktop space. It is connected via an archway which creates a perfect space for socialising. There are two bedrooms, both with views of the open fields beyond and the bathroom offers a contemporary design with modern fixtures including a bath with shower over the bath. There is also loft access for additional storage.