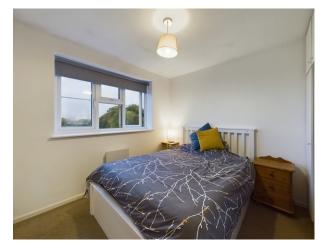

## **Property Features**

- 2 Bedroom Top Floor Apartment
- Share of Freehold with remainder of a 999 year lease
- Lounge with Separate Kitchen
- 2 Bedrooms, Principal with Fitted Wardrobes
- Access to Loft for Storage

Natural light floods the living area, making it an ideal space for both relaxation and entertaining. There is a separate kitchen equipped with space for necessary appliances and plenty of cabinet and worktop space. It is connected via an archway which creates a perfect space for socialising. There are two bedrooms, both with views of the open fields beyond and the bathroom offers a contemporary design with modern fixtures including a bath with shower over the bath. There is also loft access for additional storage.