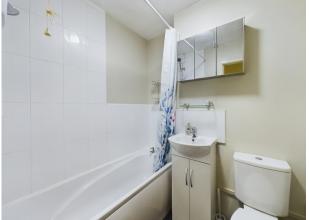

Natural light floods the living area, making it an ideal space for both relaxation and entertaining. There is a separate kitchen equipped with space for necessary appliances and plenty of cabinet and worktop space. It is connected via an archway which creates a perfect space for socialising. There are two bedrooms, both with views of the open fields beyond and the bathroom offers a contemporary design with modern fixtures including a bath with shower over the bath. There is also loft access for additional storage.