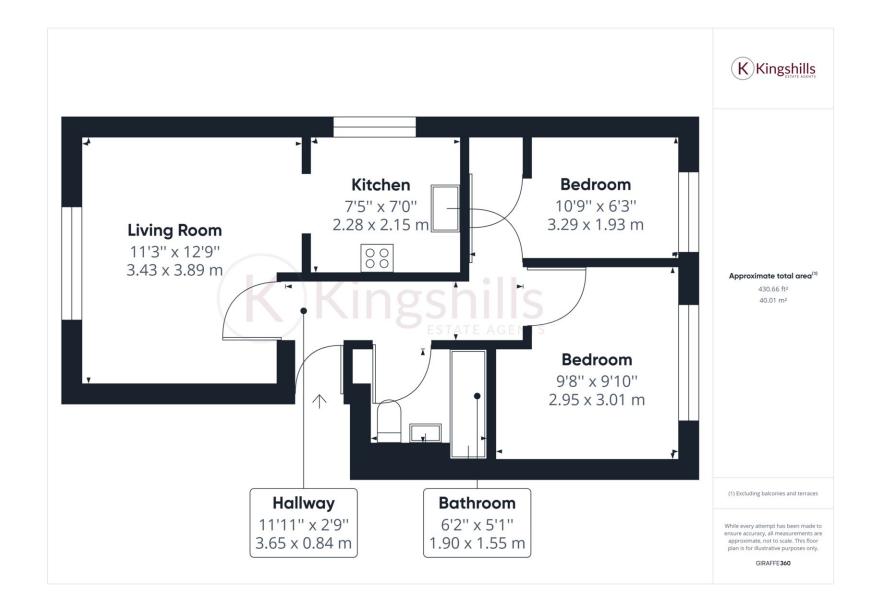

## **Property Features**

- 2 Bedroom Top Floor Apartment
- Share of Freehold with remainder of a 999 year lease
- Lounge with Separate Kitchen
- 2 Bedrooms, Principal with Fitted Wardrobes
- Access to Loft for Storage

Natural light floods the living area, making it an ideal space for both relaxation and entertaining. There is a separate kitchen equipped with space for necessary appliances and plenty of cabinet and worktop space. It is connected via an archway which creates a perfect space for socialising. There are two bedrooms, both with views of the open fields beyond and the bathroom offers a contemporary design with modern fixtures including a bath with shower over the bath. There is also loft access for additional storage.