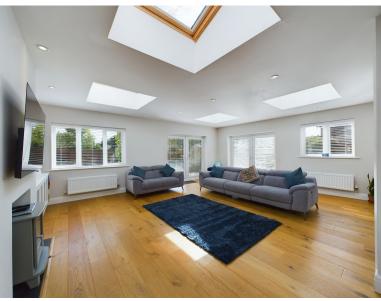

The property is in stunning 'Show Home' condition and offers extremely versatile accommodation. It is also within catchment of the ever-popular Holmer Green primary and secondary schools.

The accommodation of the house comprises; A large modern front door opens to this spacious and inviting entrance hall, superb triple aspect Living Room with doors to the rear and side Decking area, Kitchen/Breakfast Room with Granite work tops with Bosch appliances and modern units which then opens on to a separate Dining Room, Family Room which is great for kids, contemporary Downstairs Cloakroom, and a Study. Downstairs also offers a utility room and access to a large storage room which is ideal for bikes and garden storage. To the first floor there is lovely Master Bedroom with a stunning ensuite bathroom, four further good-sized bedrooms and a modern Family Bathroom.