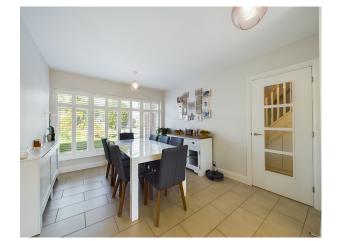

The property is in stunning 'Show Home' condition and offers extremely versatile accommodation. It is also within catchment of the ever-popular Holmer Green primary and secondary schools.

The accommodation of the house comprises; A large modern front door opens to this spacious and inviting entrance hall, superb triple aspect Living Room with doors to the rear and side Decking area, Kitchen/Breakfast Room with Granite work tops with Bosch appliances and modern units which then opens on to a separate Dining Room, Family Room which is great for kids, contemporary Downstairs Cloakroom, and a Study. Downstairs also offers a utility room and access to a large storage room which is ideal for bikes and garden storage. To the first floor there is lovely Master Bedroom with a stunning ensuite bathroom, four further good-sized bedrooms and a modern Family Bathroom.