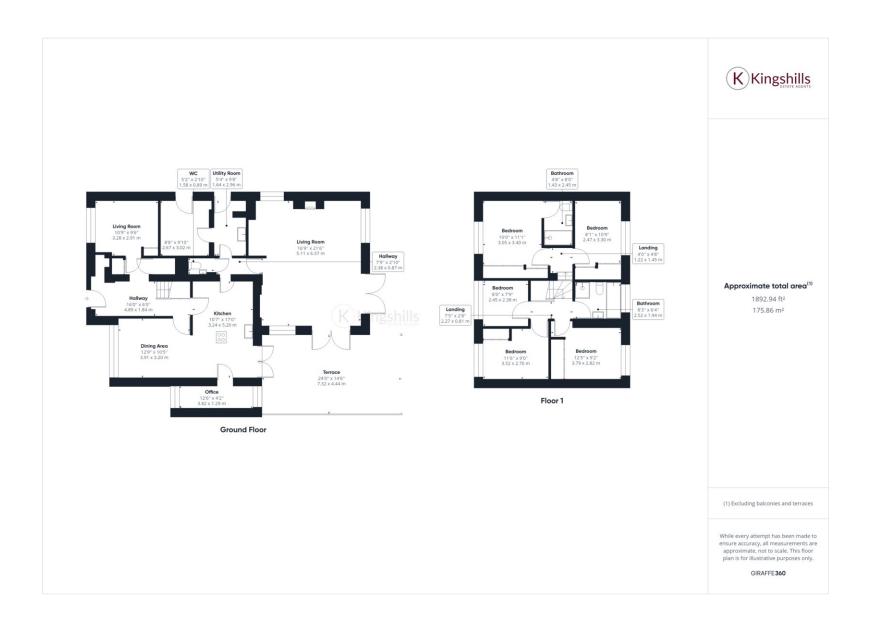

The property is in stunning 'Show Home' condition and offers extremely versatile accommodation. It is also within catchment of the ever-popular Holmer Green primary and secondary schools.

The accommodation of the house comprises; A large modern front door opens to this spacious and inviting entrance hall, superb triple aspect Living Room with doors to the rear and side Decking area, Kitchen/Breakfast Room with Granite work tops with Bosch appliances and modern units which then opens on to a separate Dining Room, Family Room which is great for kids, contemporary Downstairs Cloakroom, and a Study. Downstairs also offers a utility room and access to a large storage room which is ideal for bikes and garden storage. To the first floor there is lovely Master Bedroom with a stunning ensuite bathroom, four further good-sized bedrooms and a modern Family Bathroom.