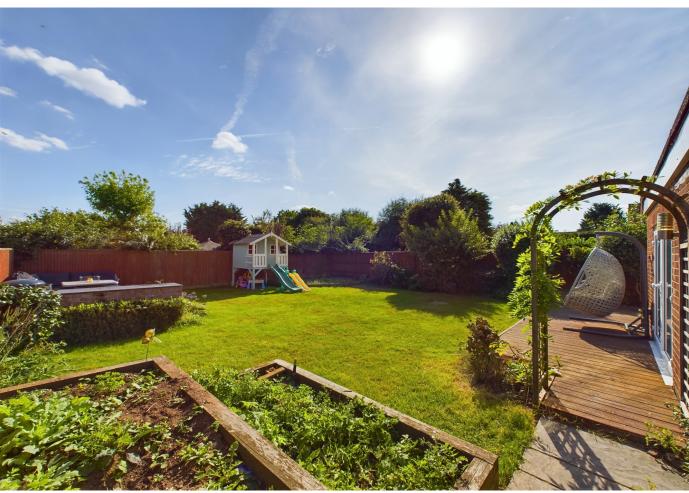

Outside to the rear there is a level garden, fully enclosed for great security. A large decking area near the house and a bespoke BBQ area with its own patio and brick BBQ with Granite tops which is perfect for entertaining. To the front of the property there is a Brick Paviour Driveway providing parking for up to three cars.