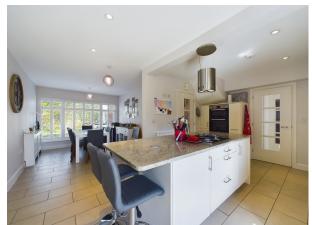

The property is in stunning 'Show Home' condition and offers extremely versatile accommodation. It is also within catchment of the ever-popular Holmer Green primary and secondary schools.

The accommodation of the house comprises; A large modern front door opens to this spacious and inviting entrance hall, superb triple aspect Living Room with doors to the rear and side Decking area, Kitchen/Breakfast Room with Granite work tops with Bosch appliances and modern units which then opens on to a separate Dining Room, Family Room which is great for kids, contemporary Downstairs Cloakroom, and a Study. Downstairs also offers a utility room and access to a large storage room which is ideal for bikes and garden storage. To the first floor there is lovely Master Bedroom with a stunning ensuite bathroom, four further good-sized bedrooms and a modern Family Bathroom.

Extra features include double glazing and a recently fitted gas boiler, along with integrated appliances in the kitchen including fridge & freezer, double oven, four ring hob and dishwasher, all finished with an elegant breakfast bar and ceramic flooring. In the Lounge and Master Bedroom there is Rako Lighting control system and USB charging points. Outdoor electrical points and 2 outside taps.