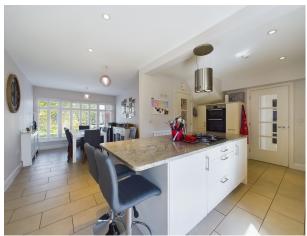

The property is in stunning 'Show Home' condition and offers extremely versatile accommodation. It is also within catchment of the ever-popular Holmer Green primary and secondary schools.

The accommodation of the house comprises; A large modern front door opens to this spacious and inviting entrance hall, superb triple aspect Living Room with doors to the rear and side Decking area, Kitchen/Breakfast Room with Granite work tops with Bosch appliances and modern units which then opens on to a separate Dining Room, Family Room which is great for kids, contemporary Downstairs Cloakroom, and a Study. Downstairs also offers a utility room and access to a large storage room which is ideal for bikes and garden storage. To the first floor there is lovely Master Bedroom with a stunning ensuite bathroom, four further good-sized bedrooms and a modern Family Bathroom.

Extra features include double glazing and a recently fitted gas boiler, along with integrated appliances in the kitchen including fridge & freezer, double oven, four ring hob and dishwasher, all finished with an elegant breakfast bar and ceramic flooring. In the Lounge and Master Bedroom there is Rako Lighting control system and USB charging points. Outdoor electrical points and 2 outside taps.