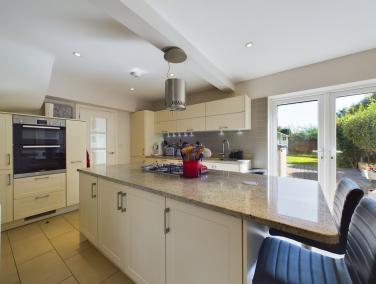

The property is in stunning 'Show Home' condition and offers extremely versatile accommodation. It is also within catchment of the ever-popular Holmer Green primary and secondary schools.

The accommodation of the house comprises; A large modern front door opens to this spacious and inviting entrance hall, superb triple aspect Living Room with doors to the rear and side Decking area, Kitchen/Breakfast Room with Granite work tops with Bosch appliances and modern units which then opens on to a separate Dining Room, Family Room which is great for kids, contemporary Downstairs Cloakroom, and a Study. Downstairs also offers a utility room and access to a large storage room which is ideal for bikes and garden storage. To the first floor there is lovely Master Bedroom with a stunning ensuite bathroom, four further good-sized bedrooms and a modern Family Bathroom.

Extra features include double glazing and a recently fitted gas boiler, along with integrated appliances in the kitchen including fridge & freezer, double oven, four ring hob and dishwasher, all finished with an elegant breakfast bar and ceramic flooring. In the Lounge and Master Bedroom there is Rako Lighting control system and USB charging points. Outdoor electrical points and 2 outside taps.