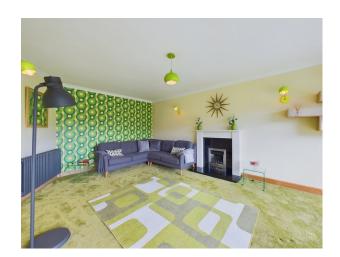

Step inside and discover an inviting reception hall, setting the tone for the warm and welcoming atmosphere that permeates throughout the residence. The expansive L-Shaped Living Room beckons relaxation, with bifold doors seamlessly merging indoor and outdoor living spaces, leading to the rear garden where fine secluded gardens await exploration.

The heart of the home lies in the well-appointed Kitchen with Breakfast Room, complemented by a convenient Utility Room for added functionality. Meanwhile, the generously proportioned Family Room and Home Office provide versatile spaces for work, leisure, and family gatherings. A tasteful cloakroom completes the ground floor.