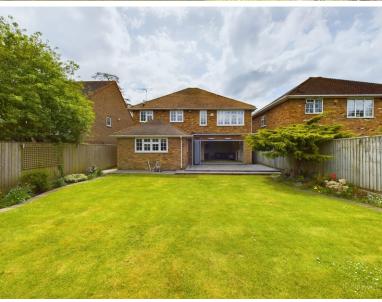

Step inside and discover an inviting reception hall, setting the tone for the warm and welcoming atmosphere that permeates throughout the residence. The expansive L-Shaped Living Room beckons relaxation, with bifold doors seamlessly merging indoor and outdoor living spaces, leading to the rear garden where fine secluded gardens await exploration.

Outside, the property continues to impress, with a large double garage and drive parking accessible behind a five-bar gate, providing ample space for vehicles and storage. Meanwhile, the rear garden beckons with its garden shed, decking area, and expansive sun patio, offering the perfect setting for al fresco dining, entertaining, or simply unwinding amidst nature's tranquillity.