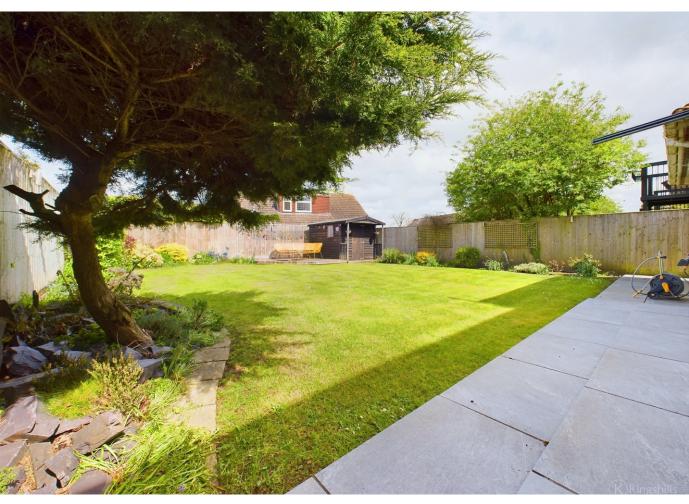

Outside, the property continues to impress, with a large double garage and drive parking accessible behind a five-bar gate, providing ample space for vehicles and storage. Meanwhile, the rear garden beckons with its garden shed, decking area, and expansive sun patio, offering the perfect setting for al fresco dining, entertaining, or simply unwinding amidst nature's tranquillity.