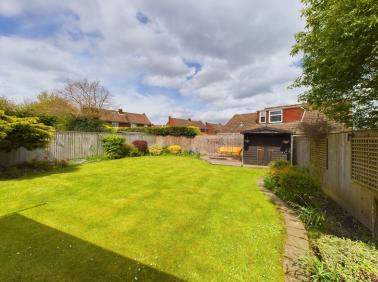

Step inside and discover an inviting reception hall, setting the tone for the warm and welcoming atmosphere that permeates throughout the residence. The expansive L-Shaped Living Room beckons relaxation, with bifold doors seamlessly merging indoor and outdoor living spaces, leading to the rear garden where fine secluded gardens await exploration.

Outside, the property continues to impress, with a large double garage and drive parking accessible behind a five-bar gate, providing ample space for vehicles and storage. Meanwhile, the rear garden beckons with its garden shed, decking area, and expansive sun patio, offering the perfect setting for al fresco dining, entertaining, or simply unwinding amidst nature's tranquillity.