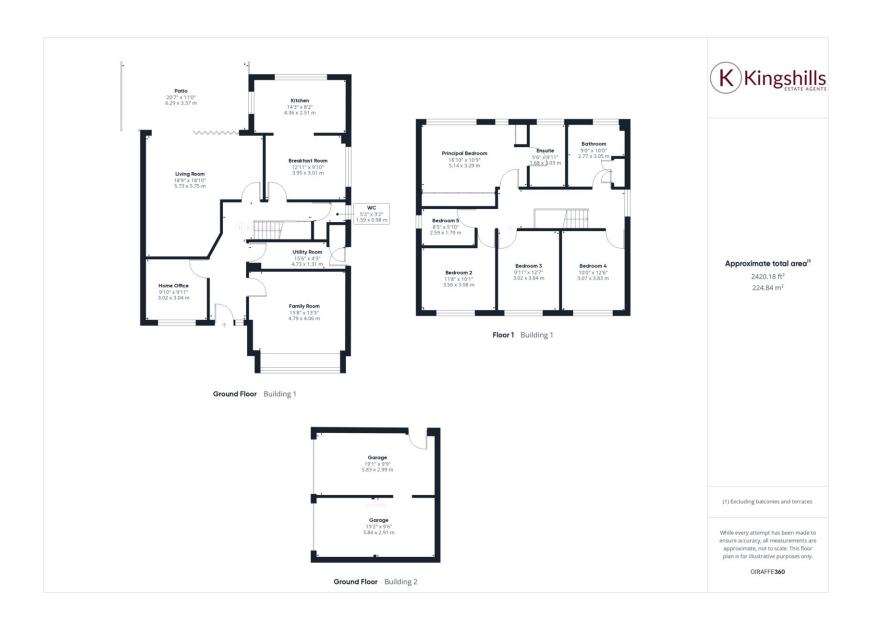

## **Full Description**

Nestled within the picturesque landscape of South Buckinghamshire, this delightful detached home in Walters Ash offers an enticing blend of modern comfort and rural charm. Situated in one of the region's most coveted villages, this property presents an exceptional opportunity for those seeking a swift and hassle-free relocation, as it comes with no onward chain.

Step inside and discover an inviting reception hall, setting the tone for the warm and welcoming atmosphere that permeates throughout the residence. The expansive L-Shaped Living Room beckons relaxation, with bifold doors seamlessly merging indoor and outdoor living spaces, leading to the rear garden where fine secluded gardens await exploration.

The heart of the home lies in the well-appointed Kitchen with Breakfast Room, complemented by a convenient Utility Room for added functionality. Meanwhile, the generously proportioned Family Room and Home Office provide versatile spaces for work, leisure, and family gatherings. A tasteful cloakroom completes the ground floor.

Upstairs, five tastefully appointed Bedrooms offer ample accommodation for the entire family, with the principal bedroom boasting an Ensuite and fully fitted Wardrobes for added luxury and convenience. A modern family bathroom serves the remaining bedrooms, ensuring that every member of the household enjoys comfort and privacy.

Outside, the property continues to impress, with a large double garage and drive parking accessible behind a five-bar gate, providing ample space for vehicles and storage. Meanwhile, the rear garden beckons with its garden shed, decking area, and expansive sun patio, offering the perfect setting for al fresco dining, entertaining, or simply unwinding amidst nature's tranquillity.