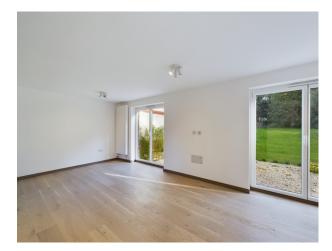

No 50 has its own private entrance which opens to the L shaped open plan living/dining/kitchen area which is bathed in natural light due to the two sets of French doors which open to a private outside space with patio area which stretches across the full width of the apartment. The fully fitted modern Italian designed kitchen features quartz worktops, ample cupboard space and has plenty of room for a dining table

The apartment boasts two good sized bedrooms, the principal bedroom has French doors which open to the patio at the rear of the apartment and bedroom two has large windows overlooking the green to the front. The high specification family bathroom is of Italian design, with bath and deluxe waterfall shower over the bath and quality fixtures and fittings. This apartment offers the additional advantage of a charming front lawn and a secluded rear patio area, perfect for savouring your morning coffee while relishing the sounds of nature.