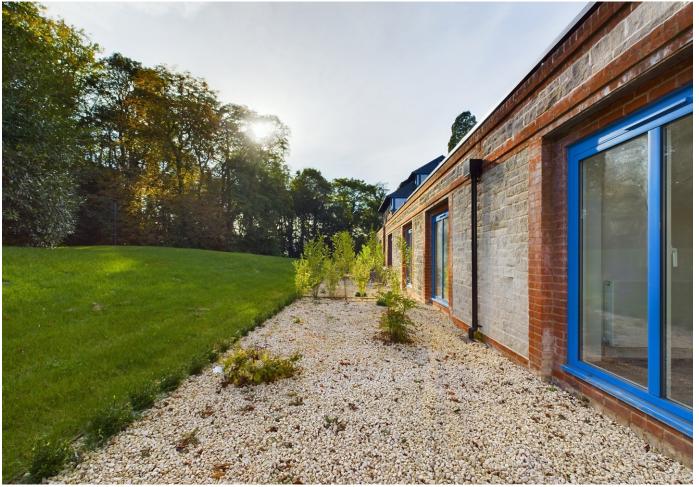

The apartment boasts two good sized bedrooms, the principal bedroom has French doors which open to the patio at the rear of the apartment and bedroom two has large windows overlooking the green to the front. The high specification family bathroom is of Italian design, with bath and deluxe waterfall shower over the bath and quality fixtures and fittings. This apartment offers the additional advantage of a charming front lawn and a secluded rear patio area, perfect for savouring your morning coffee while relishing the sounds of nature.

Lease: 125 years remaining Service Charge: £2,210 per annum (to be confirmed)

In summary, this outstanding ground floor two-bedroom apartment is situated in the most tranquil section of the complex, and its private rear patio offers an ideal retreat to relax and immerse yourself in the beauty of nature.