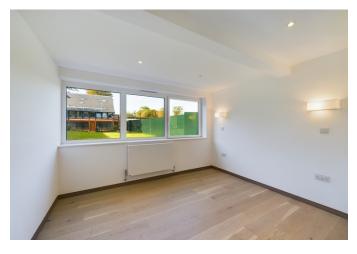

The apartment boasts two good sized bedrooms, the principal bedroom has French doors which open to the patio at the rear of the apartment and bedroom two has large windows overlooking the green to the front. The high specification family bathroom is of Italian design, with bath and deluxe waterfall shower over the bath and quality fixtures and fittings. This apartment offers the additional advantage of a charming front lawn and a secluded rear patio area, perfect for savouring your morning coffee while relishing the sounds of nature.