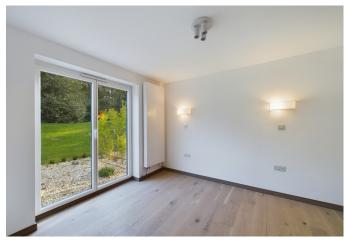

The apartment boasts two good sized bedrooms, the principal bedroom has French doors which open to the patio at the rear of the apartment and bedroom two has large windows overlooking the green to the front. The high specification family bathroom is of Italian design, with bath and deluxe waterfall shower over the bath and quality fixtures and fittings. This apartment offers the additional advantage of a charming front lawn and a secluded rear patio area, perfect for savouring your morning coffee while relishing the sounds of nature.