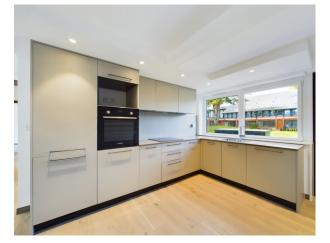

## Full Description

This splendid two bedroom executive ground floor apartment is situated within the modern section of this Grade II Listed development and is nestled in an idyllic area of natural beauty in Four Ashes, High Wycombe. The apartment boasts a thoughtfully designed layout, offering an L shaped open plan kitchen/lounge/dining room with high specification Italian designed kitchen and bespoke Italian family bathroom.

No 50 has its own private entrance which opens to the L shaped open plan living/dining/kitchen area which is bathed in natural light due to the two sets of French doors which open to a private outside space with patio area which stretches across the full width of the apartment. The fully fitted modern Italian designed kitchen features quartz worktops, ample cupboard space and has plenty of room for a dining table