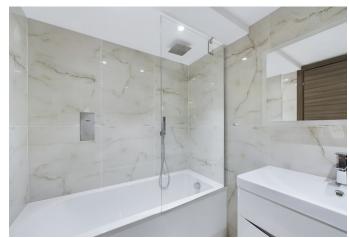

The apartment boasts two good sized bedrooms, the principal bedroom has French doors which open to the patio at the rear of the apartment and bedroom two has large windows overlooking the green to the front. The high specification family bathroom is of Italian design, with bath and deluxe waterfall shower over the bath and quality fixtures and fittings. This apartment offers the additional advantage of a charming front lawn and a secluded rear patio area, perfect for savouring your morning coffee while relishing the sounds of nature.