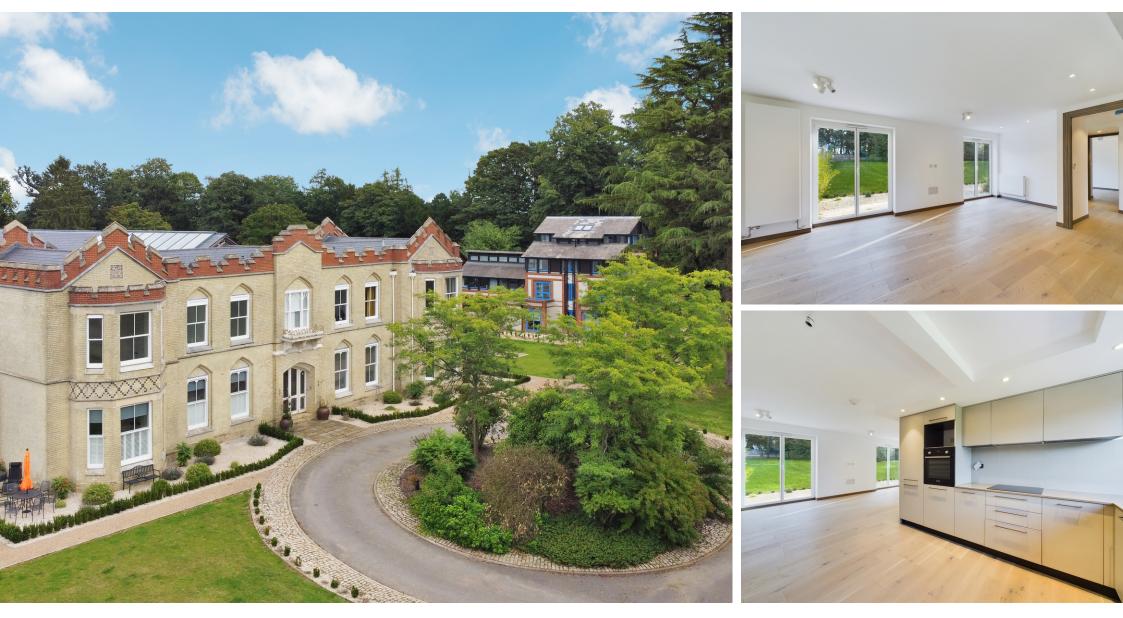

01494 939868 hello@kingshills.co.uk kingshills.co.uk

Flat 50 Uplands House, Four Ashes Road, Cryers Hill, High Wycombe, HP15 6DY

Asking Price | £335,000

## **Property Features**

- Splendid Executive Apartment
- Located in an Area of Natural Beauty
- Breathtaking Views of Hughenden Valley
- Grade II Listed Building
- L Shaped Open Plan Living/Dining/Kitchen

## Full Description

This splendid two bedroom executive ground floor apartment is situated within the modern section of this Grade II Listed development and is nestled in an idyllic area of natural beauty in Four Ashes, High Wycombe. The apartment boasts a thoughtfully designed layout, offering an L shaped open plan kitchen/lounge/dining room with high specification Italian designed kitchen and bespoke Italian family bathroom.

No 50 has its own private entrance which opens to the L shaped open plan living/dining/kitchen area which is bathed in natural light due to the two sets of French doors which open to a private outside space with patio area which stretches across the full width of the apartment. The fully fitted modern Italian designed kitchen features quartz worktops, ample cupboard space and has plenty of room for a dining table

The apartment boasts two good sized bedrooms, the principal bedroom has French doors which open to the patio at the rear of the apartment and bedroom two has large windows overlooking the green to the front. The high specification family bathroom is of Italian design, with bath and deluxe waterfall shower over the bath and quality fixtures and fittings. This apartment offers the additional advantage of a charming front lawn and a secluded rear patio area, perfect for savouring your morning coffee while relishing the sounds of nature.