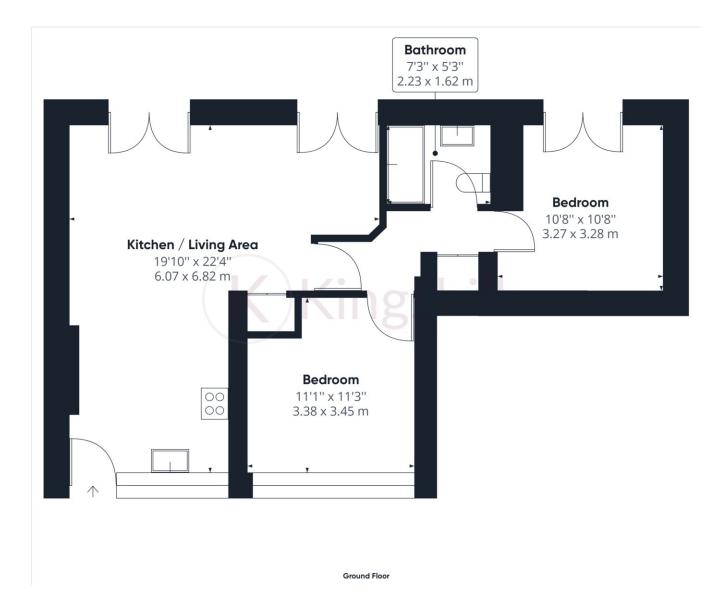

## **Property Features**

- Splendid Executive Apartment
- Located in an Area of Natural Beauty
- Breathtaking Views of Hughenden Valley
- Grade II Listed Building
- L Shaped Open Plan Living/Dining/Kitchen

- 2 Bedrooms, Principal with doors to the private patio
- Modern Family Bathroom
- Set within 18 acres of Landscaped Grounds
- Allocated Parking Set within Secure Gates
- EPC 74 C / Council Tax Band TBC

No 50 has its own private entrance which opens to the L shaped open plan living/dining/kitchen area which is bathed in natural light due to the two sets of French doors which open to a private outside space with patio area which stretches across the full width of the apartment. The fully fitted modern Italian designed kitchen features quartz worktops, ample cupboard space and has plenty of room for a dining table

The apartment boasts two good sized bedrooms, the principal bedroom has French doors which open to the patio at the rear of the apartment and bedroom two has large windows overlooking the green to the front. The high specification family bathroom is of Italian design, with bath and deluxe waterfall shower over the bath and quality fixtures and fittings. This apartment offers the additional advantage of a charming front lawn and a secluded rear patio area, perfect for savouring your morning coffee while relishing the sounds of nature.