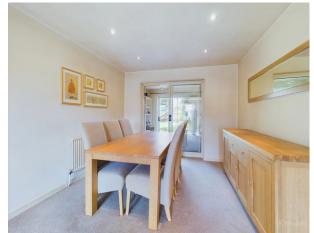

Upon entering, you are greeted by the Entrance Hall, leading you into the spacious Living Room and the adjacent Dining Room. The Kitchen offers ample potential for customization, with possibilities of extending to the side behind the garage..