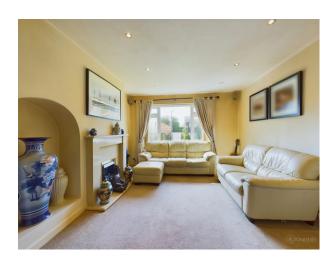

Upon entering, you are greeted by the Entrance Hall, leading you into the spacious Living Room and the adjacent Dining Room. The Kitchen offers ample potential for customization, with possibilities of extending to the side behind the garage..