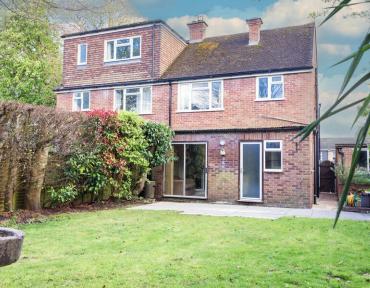

A rear extension expands the living space, featuring a convenient Utility Room and a versatile Family Room. Ascending to the first floor, you'll find three well-appointed bedrooms. Completing the upper level is a Bathroom and a separate Cloakroom, ensuring practicality and convenience.

Beyond the interiors, the outdoor spaces truly shine, with the fully enclosed gardens presenting a serene retreat. A patio area offers a delightful spot to soak up the sunshine. There is also a rare private driveway that leads to a single garage that provides additional storage or potential for further development.