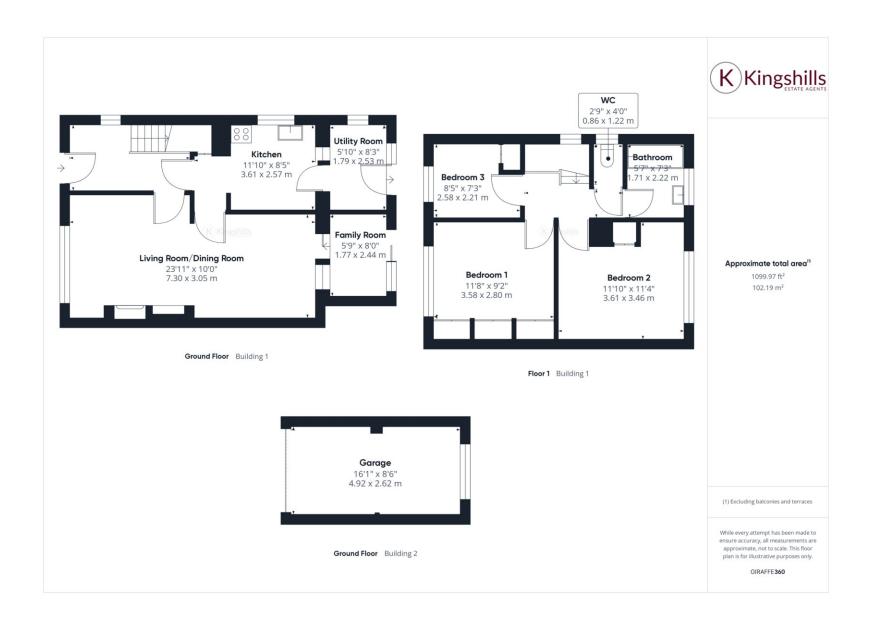

## Full Description

Welcome to Cedar Avenue, a charming semi-detached family home located on the ever popular Park Development and just a short distance to the highly sought after Cedar Park School. Although it's in need of updating, this property is coming to the market for the first time in 46 years and presents an incredible opportunity for renovation and extension, subject to the usual permissions, making it an ideal canvas for creating your dream home. Adding to its appeal, this residence boasts the added advantage of being offered with no onward chain.

Upon entering, you are greeted by the Entrance Hall, leading you into the spacious Living Room and the adjacent Dining Room. The Kitchen offers ample potential for customization, with possibilities of extending to the side behind the garage..

A rear extension expands the living space, featuring a convenient Utility Room and a versatile Family Room. Ascending to the first floor, you'll find three well-appointed bedrooms. Completing the upper level is a Bathroom and a separate Cloakroom, ensuring practicality and convenience.

Beyond the interiors, the outdoor spaces truly shine, with the fully enclosed gardens presenting a serene retreat. A patio area offers a delightful spot to soak up the sunshine. There is also a rare private driveway that leads to a single garage that provides additional storage or potential for further development.