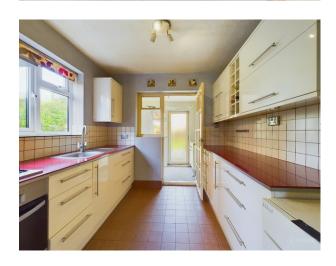

Upon entering, you are greeted by the Entrance Hall, leading you into the spacious Living Room and the adjacent Dining Room. The Kitchen offers ample potential for customization, with possibilities of extending to the side behind the garage..