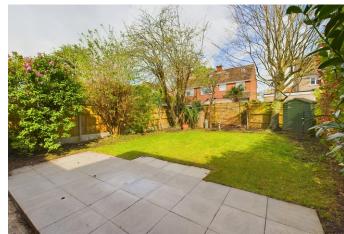

Beyond the interiors, the outdoor spaces truly shine, with the fully enclosed gardens presenting a serene retreat. A patio area offers a delightful spot to soak up the sunshine. There is also a rare private driveway that leads to a single garage that provides additional storage or potential for further development.