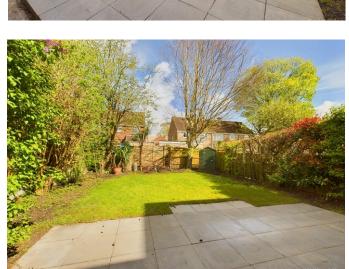

Beyond the interiors, the outdoor spaces truly shine, with the fully enclosed gardens presenting a serene retreat. A patio area offers a delightful spot to soak up the sunshine. There is also a rare private driveway that leads to a single garage that provides additional storage or potential for further development.