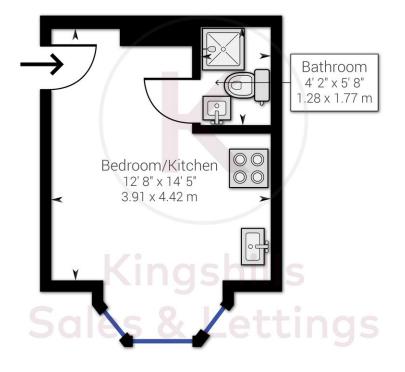

COUNCIL TAX INCLUDED

**BILLS INCLUDED** 

**EPC RATING E** 

Approximate net internal area:  $200.72 \text{ ft}^2 / 18.65 \text{ m}^2$  While every attempt has been made to ensure accuracy, all measurements are approximate, not to scale. This floor plan is for illustrative purpose only and should be used as such by any prospective tenant or purchaser.