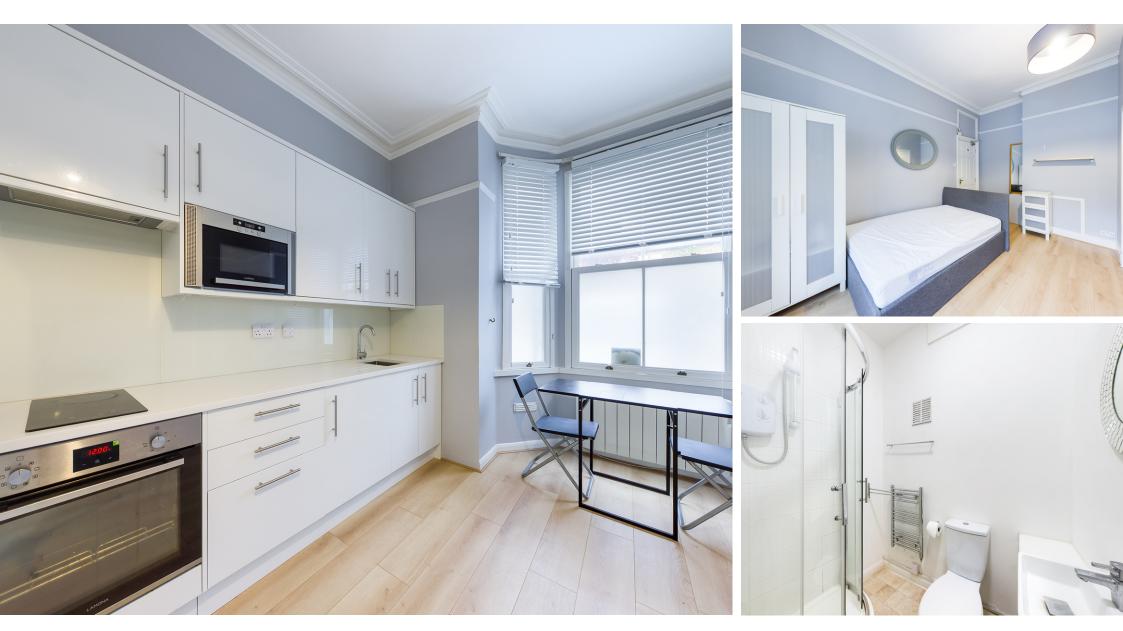

## **Property Description**

A ground floor studio apartment within walking distance of the town centre, train station and local amenities, suited perfectly for a single occupant. The property is offered to the market fully furnished and available to rent from early May. The rent includes council tax, water, internet and a biweekly communal cleaner. Parking is available on a first come first service basis.

COUNCIL TAX INCLUDED

**BILLS INCLUDED** 

**EPC RATING E** 

Approximate net internal area:  $200.72 \text{ ft}^2 / 18.65 \text{ m}^2$  While every attempt has been made to ensure accuracy, all measurements are approximate, not to scale. This floor plan is for illustrative purpose only and should be used as such by any prospective tenant or purchaser.