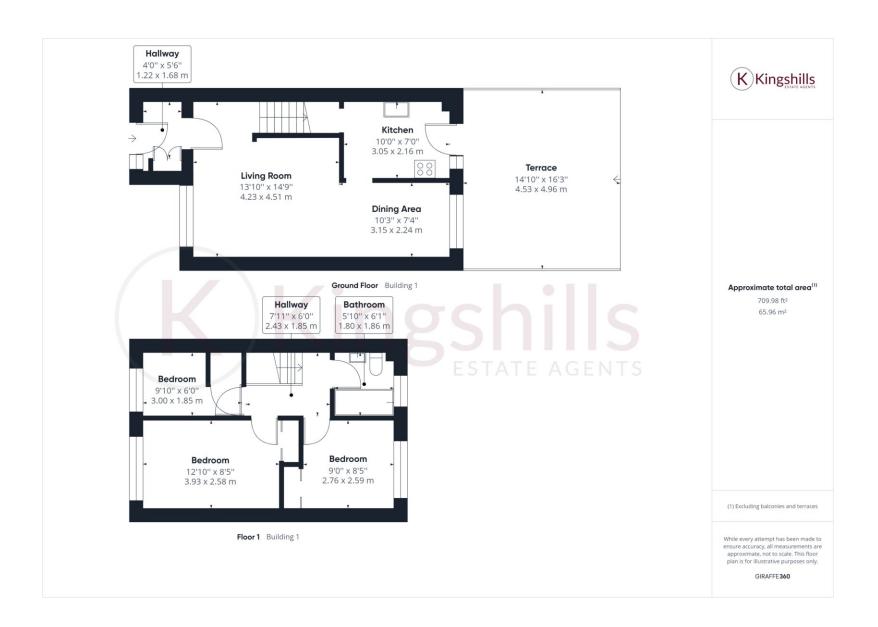

## **Property Features**

- Well Maintained Terraced Home
- 3 Bedrooms
- Spacious Living/Dining Area
- NO ONWARD CHAIN
- Popular Village Location

- Within Close Proximity to M40 Motorway
- Close to Local Amenities
- Well Presented Throughout
- Gas Radiator Heating
- EPC D63 / Council Tax Band C

## **Full Description**

A three-bedroom house located in the popular village of Stokenchurch which has been well maintained. Stokenchurch is a small village ion the outskirts of High Wycombe, which offers local amenities, good schools, and benefits from a junction to the M40 which gives easy access to London and Oxford.

The property offers a spacious living/dining area, separate kitchen with a full range of appliances and level rear garden with decking area. Upstairs offers two double bedrooms, a further single bedroom and family bathroom.