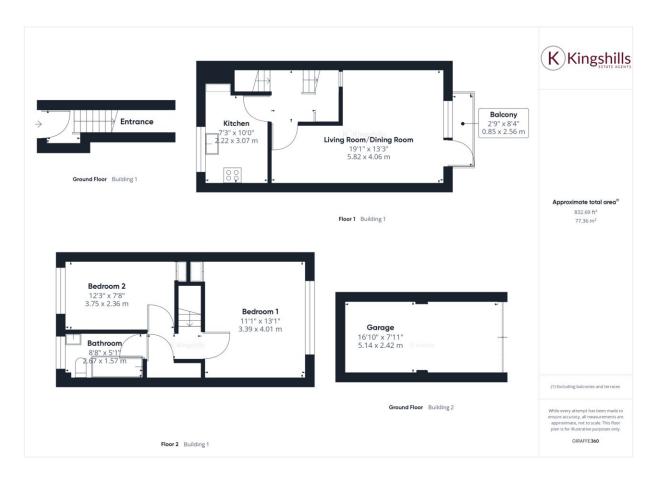

On the first floor their is a replaced kitchen, exuding modern elegance and functionality. The kitchen is equipped with contemporary appliances and ample storage space.

The spacious Living/Dining room is a highlight of the home, featuring a balcony that offers captivating views overlooking the prestigious Wycombe Abbey.

The property comprises two generously sized bedrooms, providing comfortable accommodation for residents or guests alike. Each bedroom offers ample space and natural light.

Completing the home is a newly replaced bathroom, finished to the highest standard with sleek fixtures and fittings.

Additionally, this property comes with the added convenience of a garage, providing secure parking and extra storage space.

With its desirable location, modern amenities, and stunning views, Edgecote House presents an exceptional opportunity to experience the best of High Wycombe living. Don't miss your chance to make this delightful maisonette your new home. Schedule a viewing today!