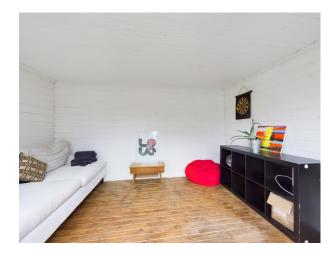

## Accommodation

Entrance Hall, Downstairs Cloakroom, Living Room with modern wood burning fireplace, dining room, stunning and newly fitted kitchen/breakfast room with large doors leading on to the enclosed garden, utility room, 3 good sized bedrooms to the first floor and refitted family bathroom. The rear garden is a particular feature of the property which stretches some 60 ft in length and has access to a park at the rear, there is also a wooden summerhouse and access to the front where there is a driveway and off road parking.