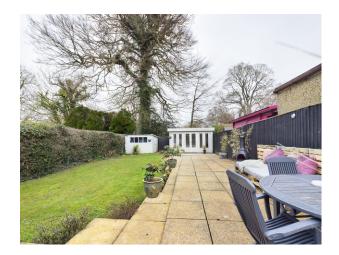

## Accommodation

Entrance Hall, Downstairs Cloakroom, Living Room with modern wood burning fireplace, dining room, stunning and newly fitted kitchen/breakfast room with large doors leading on to the enclosed garden, utility room, 3 good sized bedrooms to the first floor and refitted family bathroom. The rear garden is a particular feature of the property which stretches some 60 ft in length and has access to a park at the rear, there is also a wooden summerhouse and access to the front where there is a driveway and off road parking.