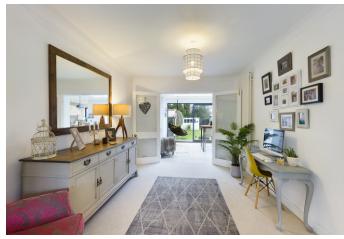

## **Property Features**

- Stunning Semi Detached Family Home
- Refitted Kitchen/Breakfast Room with utility Room
- Open Plan Living/Dining Room
- Refitted Bathroom and Downstairs Cloakroom
- 3 Good Sized Bedrooms

## Accommodation

Entrance Hall, Downstairs Cloakroom, Living Room with modern wood burning fireplace, dining room, stunning and newly fitted kitchen/breakfast room with large doors leading on to the enclosed garden, utility room, 3 good sized bedrooms to the first floor and refitted family bathroom. The rear garden is a particular feature of the property which stretches some 60 ft in length and has access to a park at the rear, there is also a wooden summerhouse and access to the front where there is a driveway and off road parking.