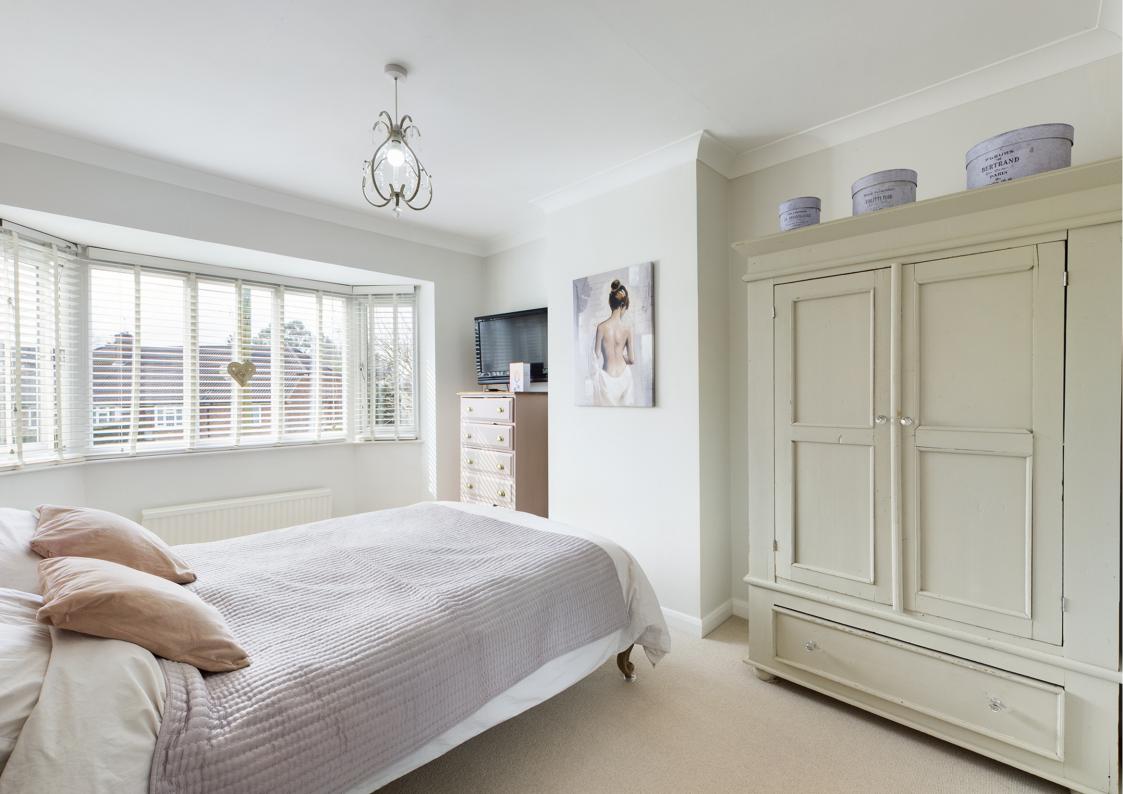

## Accommodation

Entrance Hall, Downstairs Cloakroom, Living Room with modern wood burning fireplace, dining room, stunning and newly fitted kitchen/breakfast room with large doors leading on to the enclosed garden, utility room, 3 good sized bedrooms to the first floor and refitted family bathroom. The rear garden is a particular feature of the property which stretches some 60 ft in length and has access to a park at the rear, there is also a wooden summerhouse and access to the front where there is a driveway and off road parking.