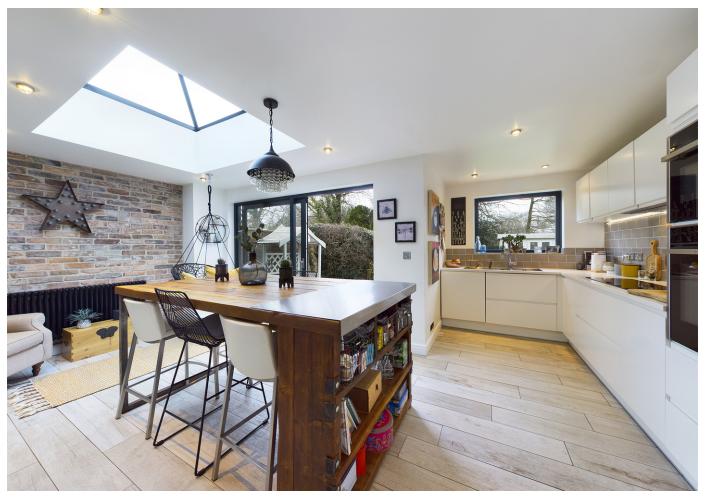

## **Property Features**

- Stunning Semi Detached Family Home
- Refitted Kitchen/Breakfast Room with utility Room
- Open Plan Living/Dining Room
- Refitted Bathroom and Downstairs Cloakroom
- 3 Good Sized Bedrooms

## Accommodation

Entrance Hall, Downstairs Cloakroom, Living Room with modern wood burning fireplace, dining room, stunning and newly fitted kitchen/breakfast room with large doors leading on to the enclosed garden, utility room, 3 good sized bedrooms to the first floor and refitted family bathroom. The rear garden is a particular feature of the property which stretches some 60 ft in length and has access to a park at the rear, there is also a wooden summerhouse and access to the front where there is a driveway and off road parking.