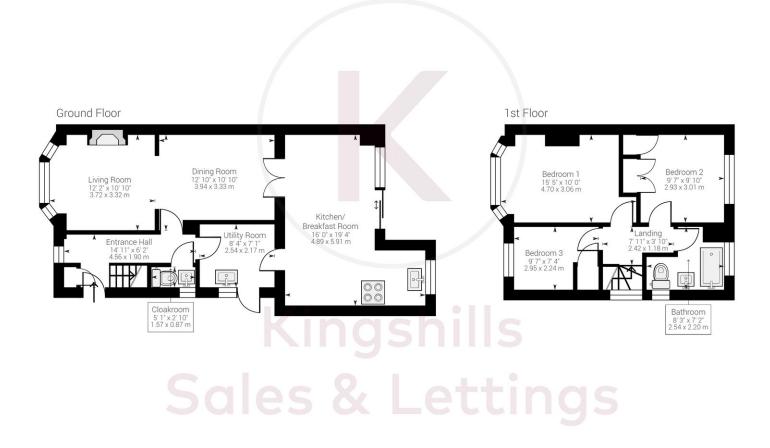

## Accommodation

Entrance Hall, Downstairs Cloakroom, Living Room with modern wood burning fireplace, dining room, stunning and newly fitted kitchen/breakfast room with large doors leading on to the enclosed garden, utility room, 3 good sized bedrooms to the first floor and refitted family bathroom. The rear garden is a particular feature of the property which stretches some 60 ft in length and has access to a park at the rear, there is also a wooden summerhouse and access to the front where there is a driveway and off road parking.

Approximate net internal area: 1059.91 ft² / 98.47 m² While every attempt has been made to ensure accuracy, all measurements are approximate, not to scale. This floor plan is for illustrative purpose only and should be used as such by any prospective tenant or purchaser.