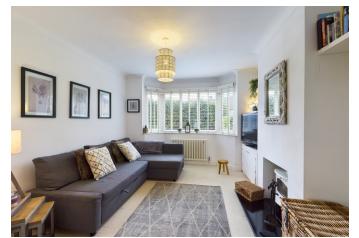

## Accommodation

Entrance Hall, Downstairs Cloakroom, Living Room with modern wood burning fireplace, dining room, stunning and newly fitted kitchen/breakfast room with large doors leading on to the enclosed garden, utility room, 3 good sized bedrooms to the first floor and refitted family bathroom. The rear garden is a particular feature of the property which stretches some 60 ft in length and has access to a park at the rear, there is also a wooden summerhouse and access to the front where there is a driveway and off road parking.