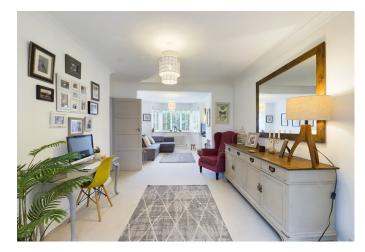

## **Property Features**

- Stunning Semi Detached Family Home
- Refitted Kitchen/Breakfast Room with utility Room
- Open Plan Living/Dining Room
- Refitted Bathroom and Downstairs Cloakroom
- 3 Good Sized Bedrooms

## Accommodation

Entrance Hall, Downstairs Cloakroom, Living Room with modern wood burning fireplace, dining room, stunning and newly fitted kitchen/breakfast room with large doors leading on to the enclosed garden, utility room, 3 good sized bedrooms to the first floor and refitted family bathroom. The rear garden is a particular feature of the property which stretches some 60 ft in length and has access to a park at the rear, there is also a wooden summerhouse and access to the front where there is a driveway and off road parking.