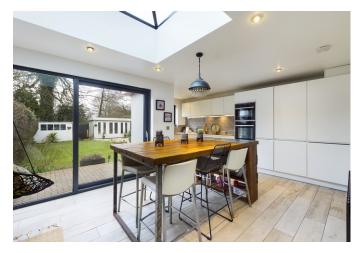

## **Property Features**

- Stunning Semi Detached Family Home
- Refitted Kitchen/Breakfast Room with utility Room
- Open Plan Living/Dining Room
- Refitted Bathroom and Downstairs Cloakroom
- 3 Good Sized Bedrooms

## Accommodation

Entrance Hall, Downstairs Cloakroom, Living Room with modern wood burning fireplace, dining room, stunning and newly fitted kitchen/breakfast room with large doors leading on to the enclosed garden, utility room, 3 good sized bedrooms to the first floor and refitted family bathroom. The rear garden is a particular feature of the property which stretches some 60 ft in length and has access to a park at the rear, there is also a wooden summerhouse and access to the front where there is a driveway and off road parking.