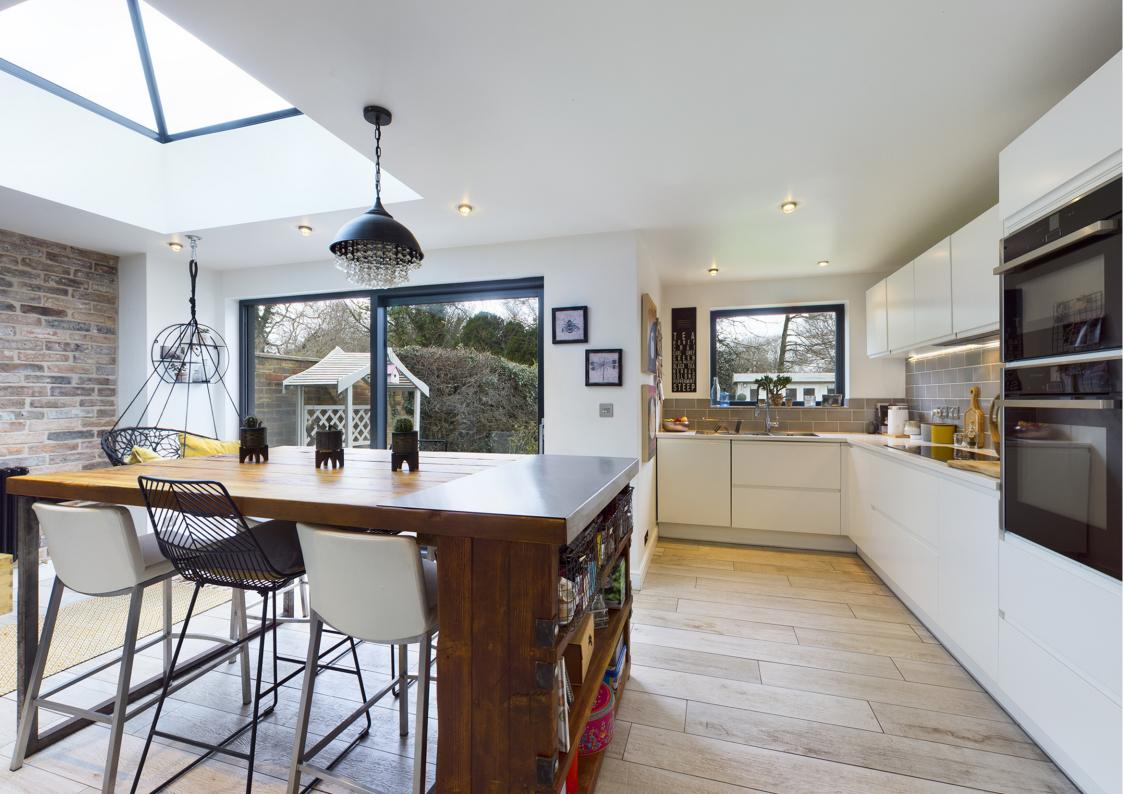

## Accommodation

Entrance Hall, Downstairs Cloakroom, Living Room with modern wood burning fireplace, dining room, stunning and newly fitted kitchen/breakfast room with large doors leading on to the enclosed garden, utility room, 3 good sized bedrooms to the first floor and refitted family bathroom. The rear garden is a particular feature of the property which stretches some 60 ft in length and has access to a park at the rear, there is also a wooden summerhouse and access to the front where there is a driveway and off road parking.