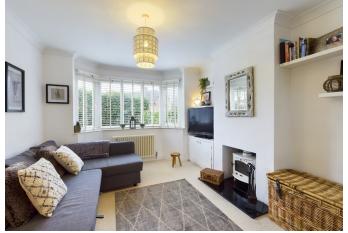

## Accommodation

Entrance Hall, Downstairs Cloakroom, Living Room with modern wood burning fireplace, dining room, stunning and newly fitted kitchen/breakfast room with large doors leading on to the enclosed garden, utility room, 3 good sized bedrooms to the first floor and refitted family bathroom. The rear garden is a particular feature of the property which stretches some 60 ft in length and has access to a park at the rear, there is also a wooden summerhouse and access to the front where there is a driveway and off road parking.