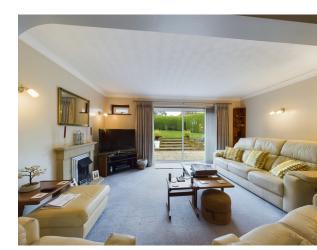

Upon entering the main residence, you are greeted by an the Entrance Hall leading to a spacious Living Room with doors opening onto the rear garden, perfect for enjoying the tranquil surroundings. The Dining Room offers a generous space for gatherings, while the Refitted Kitchen/Breakfast Room provides modern amenities and fitted appliances. A convenient downstairs Shower Room and Utility Room complete the ground floor layout, ensuring practicality and comfort. To the first floor there are three bedrooms and a refitted family bathroom.

Outside, the rear garden basks in a southerly aspect, enveloped by high hedging to ensure utmost privacy. A spacious patio area provides an idyllic setting for al fresco dining. To the front, ample parking space for several cars is available, accompanied by views overlooking the Chiltern Hills.