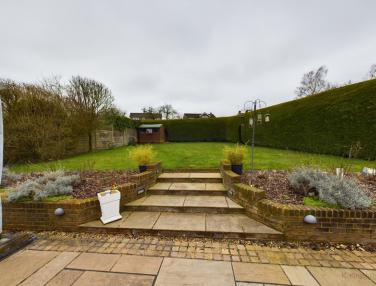

Outside, the rear garden basks in a southerly aspect, enveloped by high hedging to ensure utmost privacy. A spacious patio area provides an idyllic setting for al fresco dining. To the front, ample parking space for several cars is available, accompanied by views overlooking the Chiltern Hills.