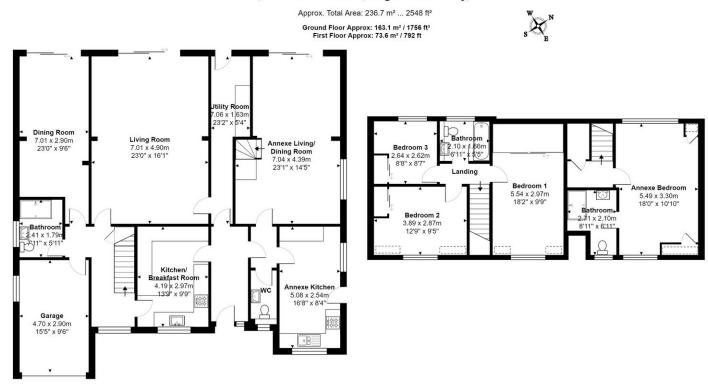

Upon entering the main residence, you are greeted by an the Entrance Hall leading to a spacious Living Room with doors opening onto the rear garden, perfect for enjoying the tranquil surroundings. The Dining Room offers a generous space for gatherings, while the Refitted Kitchen/Breakfast Room provides modern amenities and fitted appliances. A convenient downstairs Shower Room and Utility Room complete the ground floor layout, ensuring practicality and comfort. To the first floor there are three bedrooms and a refitted family bathroom.

The annexe presents a generous Living/Dining Room area and a well-equipped Kitchen, ideal for extended family members or guests with a newly fitted cloakroom. Ascend to the first floor to discover a Double Bedroom with a newly fitted ensuite shower room, offering privacy and comfort.

## Kirklees, Warrendene Road, Hughenden Valley, HP14 4LY

Whilst every attempt has been made to ensure the accuracy of the floorplans contained here, measurements of doors, windows and rooms are approximate and no responsibility is taken for any error, omission or mis-statement. These plans are for representation purposes only.