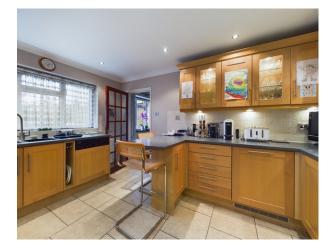

Upon entering the main residence, you are greeted by an the Entrance Hall leading to a spacious Living Room with doors opening onto the rear garden, perfect for enjoying the tranquil surroundings. The Dining Room offers a generous space for gatherings, while the Refitted Kitchen/Breakfast Room provides modern amenities and fitted appliances. A convenient downstairs Shower Room and Utility Room complete the ground floor layout, ensuring practicality and comfort. To the first floor there are three bedrooms and a refitted family bathroom.