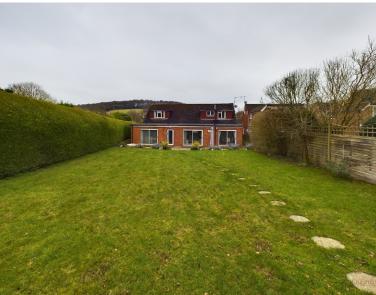

Outside, the rear garden basks in a southerly aspect, enveloped by high hedging to ensure utmost privacy. A spacious patio area provides an idyllic setting for al fresco dining. To the front, ample parking space for several cars is available, accompanied by views overlooking the Chiltern Hills.