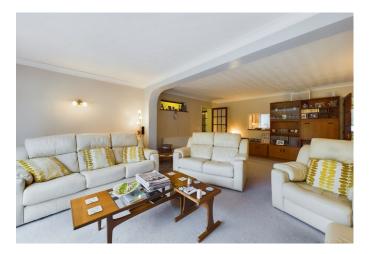

Upon entering the main residence, you are greeted by an the Entrance Hall leading to a spacious Living Room with doors opening onto the rear garden, perfect for enjoying the tranquil surroundings. The Dining Room offers a generous space for gatherings, while the Refitted Kitchen/Breakfast Room provides modern amenities and fitted appliances. A convenient downstairs Shower Room and Utility Room complete the ground floor layout, ensuring practicality and comfort. To the first floor there are three bedrooms and a refitted family bathroom.