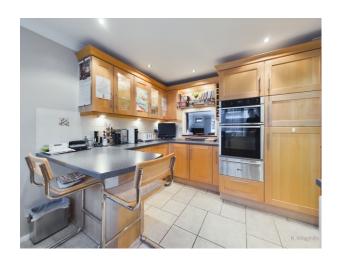

Upon entering the main residence, you are greeted by an the Entrance Hall leading to a spacious Living Room with doors opening onto the rear garden, perfect for enjoying the tranquil surroundings. The Dining Room offers a generous space for gatherings, while the Refitted Kitchen/Breakfast Room provides modern amenities and fitted appliances. A convenient downstairs Shower Room and Utility Room complete the ground floor layout, ensuring practicality and comfort. To the first floor there are three bedrooms and a refitted family bathroom.