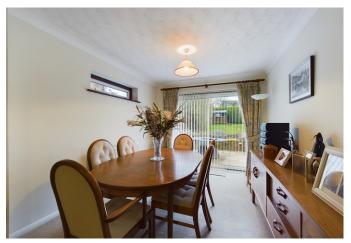

Upon entering the main residence, you are greeted by an the Entrance Hall leading to a spacious Living Room with doors opening onto the rear garden, perfect for enjoying the tranquil surroundings. The Dining Room offers a generous space for gatherings, while the Refitted Kitchen/Breakfast Room provides modern amenities and fitted appliances. A convenient downstairs Shower Room and Utility Room complete the ground floor layout, ensuring practicality and comfort. To the first floor there are three bedrooms and a refitted family bathroom.