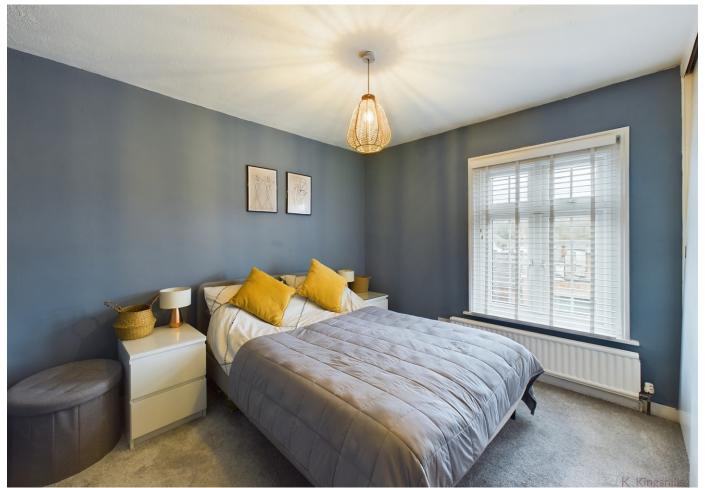

### Accommodation

Living Room with wooden flooring and feature open fireplace, Dining Room again with wooden flooring and access to the refitted Kitchen that has built in appliances and access to the rear Courtyard Garden. to the first there are two bedrooms with the master bedroom being a lovely size and overlooking the front aspect. Both Bedrooms are served by the large Family Bathroom.