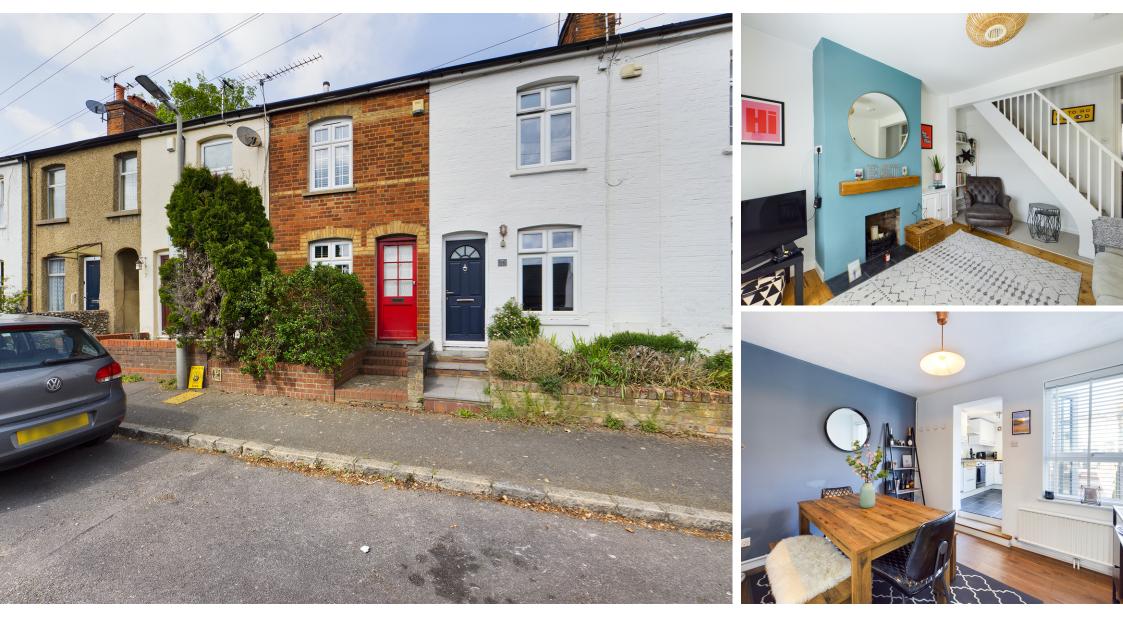

# **Full Description**

A beautiful 2 bedroom cottage built in the early 1900's and located in a superb position and only a few minutes walk to both High Wycombe train station and 'The Rye'. This stunning cottage is a must see for anyone looking for charm and character located in a quiet back street of High Wycombe.

### Accommodation

Living Room with wooden flooring and feature open fireplace, Dining Room again with wooden flooring and access to the refitted Kitchen that has built in appliances and access to the rear Courtyard Garden. to the first there are two bedrooms with the master bedroom being a lovely size and overlooking the front aspect. Both Bedrooms are served by the large Family Bathroom.