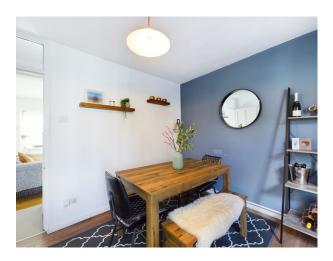

### Accommodation

Living Room with wooden flooring and feature open fireplace, Dining Room again with wooden flooring and access to the refitted Kitchen that has built in appliances and access to the rear Courtyard Garden. to the first there are two bedrooms with the master bedroom being a lovely size and overlooking the front aspect. Both Bedrooms are served by the large Family Bathroom.