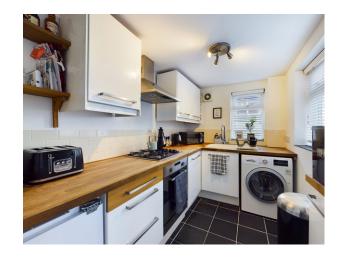

### Accommodation

Living Room with wooden flooring and feature open fireplace, Dining Room again with wooden flooring and access to the refitted Kitchen that has built in appliances and access to the rear Courtyard Garden. to the first there are two bedrooms with the master bedroom being a lovely size and overlooking the front aspect. Both Bedrooms are served by the large Family Bathroom.