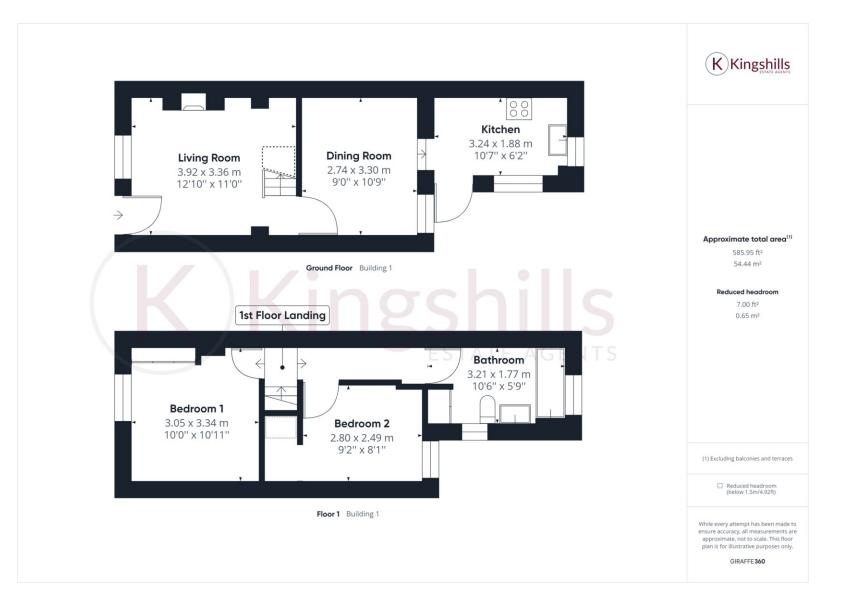

### Accommodation

Living Room with wooden flooring and feature open fireplace, Dining Room again with wooden flooring and access to the refitted Kitchen that has built in appliances and access to the rear Courtyard Garden. to the first there are two bedrooms with the master bedroom being a lovely size and overlooking the front aspect. Both Bedrooms are served by the large Family Bathroom.