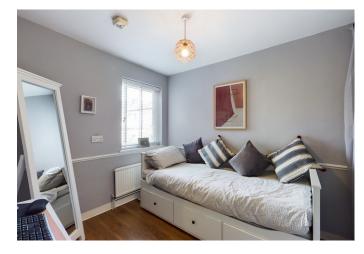

### Accommodation

Living Room with wooden flooring and feature open fireplace, Dining Room again with wooden flooring and access to the refitted Kitchen that has built in appliances and access to the rear Courtyard Garden. to the first there are two bedrooms with the master bedroom being a lovely size and overlooking the front aspect. Both Bedrooms are served by the large Family Bathroom.