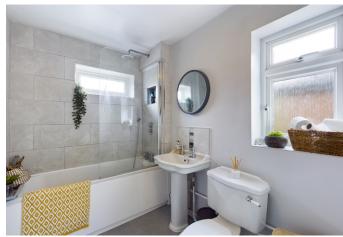

### Accommodation

Living Room with wooden flooring and feature open fireplace, Dining Room again with wooden flooring and access to the refitted Kitchen that has built in appliances and access to the rear Courtyard Garden. to the first there are two bedrooms with the master bedroom being a lovely size and overlooking the front aspect. Both Bedrooms are served by the large Family Bathroom.