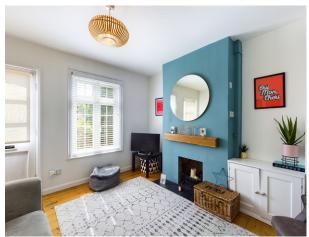

### Accommodation

Living Room with wooden flooring and feature open fireplace, Dining Room again with wooden flooring and access to the refitted Kitchen that has built in appliances and access to the rear Courtyard Garden. to the first there are two bedrooms with the master bedroom being a lovely size and overlooking the front aspect. Both Bedrooms are served by the large Family Bathroom.