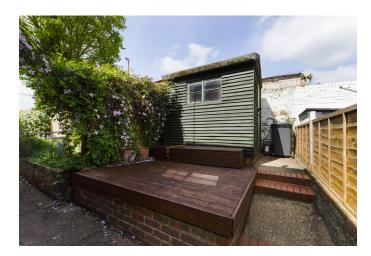

### Gardens

To the rear of the property there is a lovely private Courtyard that has a decking arear and garden shed.