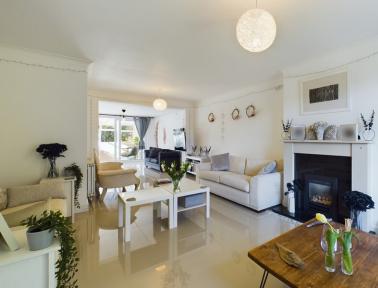

The ground floor features a generous living room, adorned with large windows that flood the space with natural light, creating a warm and inviting atmosphere. The focal point of the property is the expansive space on the ground floor.