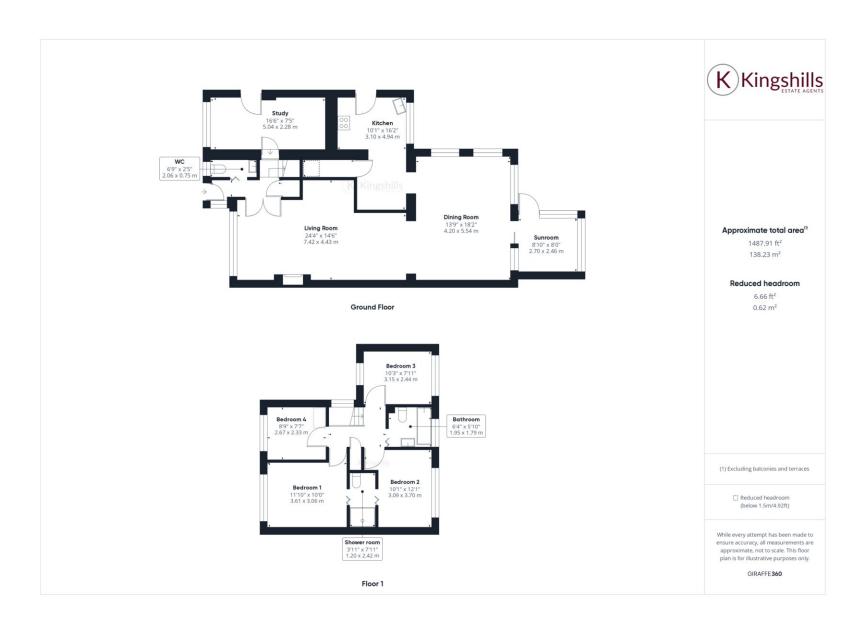

## **Full Description**

Welcome to this beautifully presented extended detached house located in a peaceful cul-de-sac in Monks Risborough. This tastefully presented property offers a perfect blend of modern comfort and traditional elegance.

The ground floor features a generous living room, adorned with large windows that flood the space with natural light, creating a warm and inviting atmosphere. The focal point of the property is the expansive space on the ground floor.

Adjacent to the living room is a stylish dining area and kitchen ideal for casual meals or formal gatherings. The kitchen is fitted with high-quality appliances and offers ample storage space and includes a utility area.

Completing the ground floor is a conservatory leading to the rear garden and a cloakroom providing additional functionality and comfort. There is also a huge bonus of a ground floor study making this house ideal for anyone who works from home.

Upstairs, you'll find four well-proportioned bedrooms, all well appointed and offering plenty of space for relaxation and privacy. The principal bedroom and bedroom 2 boast a shared en-suite bathroom, adding a touch of luxury to your everyday routine.

Outside, the property benefits from a beautiful, well maintained, woodland-themed garden, perfect for enjoying the outdoors all year round. There is also ample off-road parking providing convenience for modern family living.