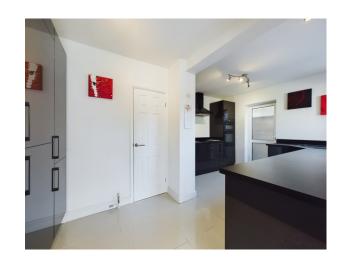

Adjacent to the living room is a stylish dining area and kitchen ideal for casual meals or formal gatherings. The kitchen is fitted with high-quality appliances and offers ample storage space and includes a utility area.