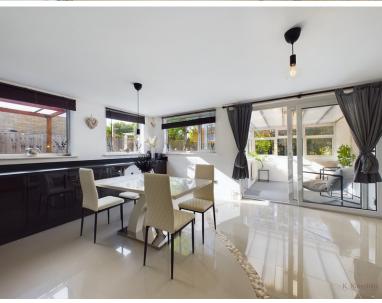

Adjacent to the living room is a stylish dining area and kitchen ideal for casual meals or formal gatherings. The kitchen is fitted with high-quality appliances and offers ample storage space and includes a utility area.