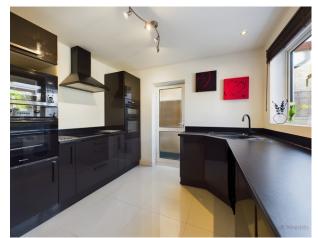

Adjacent to the living room is a stylish dining area and kitchen ideal for casual meals or formal gatherings. The kitchen is fitted with high-quality appliances and offers ample storage space and includes a utility area.