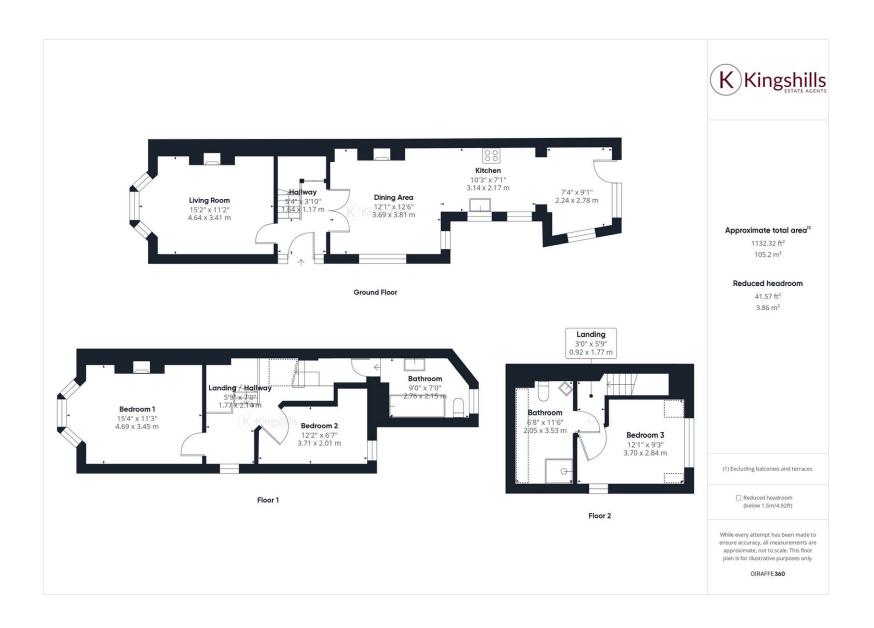

## **Property Features**

- Three Bedroom Semi-Detached House
- Two Bathrooms
- Accommodation Over Three Floors
- · Spacious Living Area
- Low Maintenance Rear Garden

- Within Walking Distance to High Wycombe Town Centre
- Close to Train Station and Transport Links
- Well Maintained
- Unfurnished
- · Available 29th June

## **Full Description**

This beautiful semi-detached house, located in the charming town of High Wycombe in Buckinghamshire, is the perfect family home for those looking for a quiet yet centrally located property. The house boasts three well-appointed bedrooms, providing ample space for a growing family or for those who require a home office. The bedrooms are bright, airy and warm.

The ground floor of this characterful property offers a spacious living room filled with natural light and a cosy ambiance. The room is perfect for relaxing with family, entertaining friends or engaging in some quality metime. This floor also offers a modern kitchen equipped with all the necessary appliances, finished with sleek cabinetry and ample countertop space to ensure that meal prepping and cooking is a breeze. An added feature of the property is a separate dining area perfect for hosting dinners for friends and family. The property also boasts two well-finished bathrooms with modern fittings and finishes.