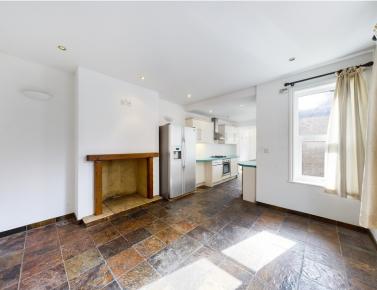

The ground floor of this characterful property offers a spacious living room filled with natural light and a cosy ambiance. The room is perfect for relaxing with family, entertaining friends or engaging in some quality metime. This floor also offers a modern kitchen equipped with all the necessary appliances, finished with sleek cabinetry and ample countertop space to ensure that meal prepping and cooking is a breeze. An added feature of the property is a separate dining area perfect for hosting dinners for friends and family. The property also boasts two well-finished bathrooms with modern fittings and finishes.