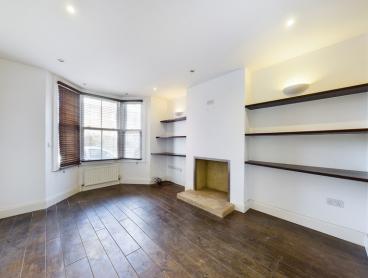

The ground floor of this characterful property offers a spacious living room filled with natural light and a cosy ambiance. The room is perfect for relaxing with family, entertaining friends or engaging in some quality metime. This floor also offers a modern kitchen equipped with all the necessary appliances, finished with sleek cabinetry and ample countertop space to ensure that meal prepping and cooking is a breeze. An added feature of the property is a separate dining area perfect for hosting dinners for friends and family. The property also boasts two well-finished bathrooms with modern fittings and finishes.