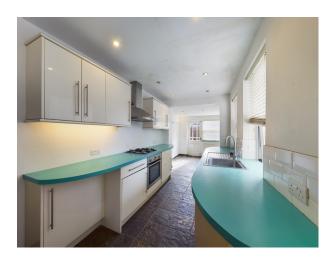

The ground floor of this characterful property offers a spacious living room filled with natural light and a cosy ambiance. The room is perfect for relaxing with family, entertaining friends or engaging in some quality metime. This floor also offers a modern kitchen equipped with all the necessary appliances, finished with sleek cabinetry and ample countertop space to ensure that meal prepping and cooking is a breeze. An added feature of the property is a separate dining area perfect for hosting dinners for friends and family. The property also boasts two well-finished bathrooms with modern fittings and finishes.