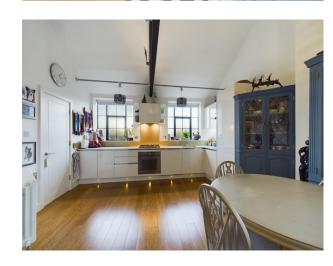

Step into the heart of this home, where a modern open-plan living room, kitchen, and breakfast room await. The kitchen area boasts fitted appliances, ensuring both style and functionality along with a large walk in pantry. Enjoy the beauty of high ceilings and ample natural light as you entertain or relax in this welcoming space. Double glass doors lead to a generous balcony, providing a perfect vantage point for panoramic views over High Wycombe.