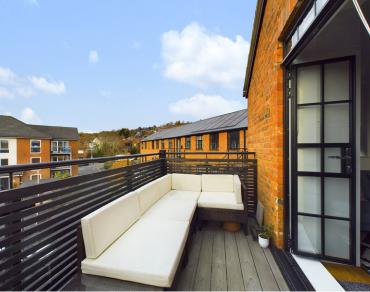

Step into the heart of this home, where a modern open-plan living room, kitchen, and breakfast room await. The kitchen area boasts fitted appliances, ensuring both style and functionality along with a large walk in pantry. Enjoy the beauty of high ceilings and ample natural light as you entertain or relax in this welcoming space. Double glass doors lead to a generous balcony, providing a perfect vantage point for panoramic views over High Wycombe.