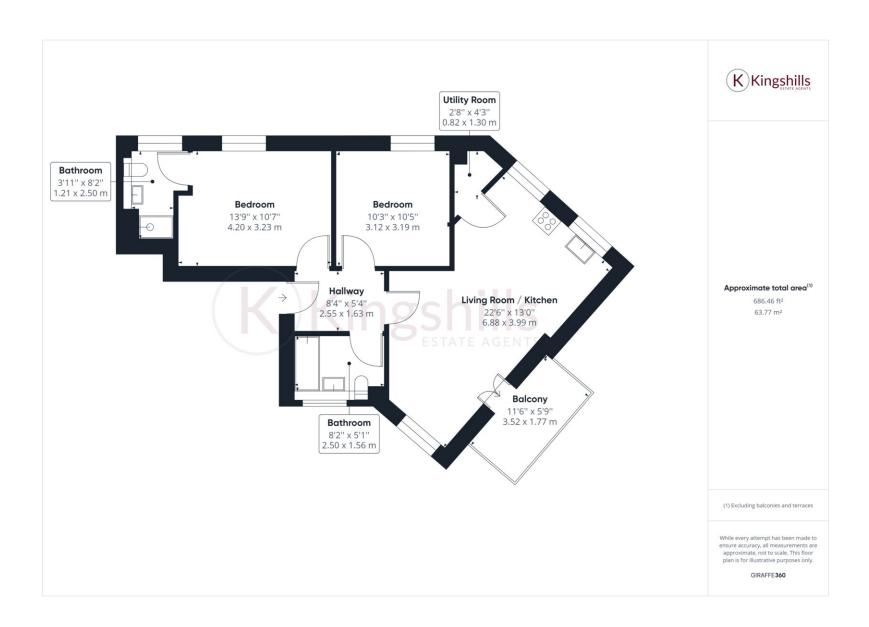

## **Property Features**

- Modern 'Attic Style' Apartment
- Panoramic Views of High Wycombe
- Vaulted Ceilings and Exposed Beams
- 2 Double Bedrooms
- 2 Bathrooms (1 Ensuite)

- Living Area with Balcony
- Modern Kitchen with Appliances
- Entry Phone System and Gas Rads
- Allocated Parking
- EPC 79C / Council Tax Band C

Step into the heart of this home, where a modern open-plan living room, kitchen, and breakfast room await. The kitchen area boasts fitted appliances, ensuring both style and functionality along with a large walk in pantry. Enjoy the beauty of high ceilings and ample natural light as you entertain or relax in this welcoming space. Double glass doors lead to a generous balcony, providing a perfect vantage point for panoramic views over High Wycombe.

The two double bedrooms are thoughtfully designed, each featuring fitted storage units that combine practicality with elegance with bedroom 2 benefiting from mezzanine storage. The main bedroom further indulges its occupants with a luxurious en-suite, offering a private retreat within the apartment. A second modern bathroom serves the rest of the living space, providing convenience for residents and guests alike.

Security is a priority, and the property features a reliable Entry Phone System, offering peace of mind to residents. Allocated parking adds a practical touch, ensuring a hassle-free arrival home. The apartment is equipped with gas radiator heating, providing efficient warmth throughout the colder months.