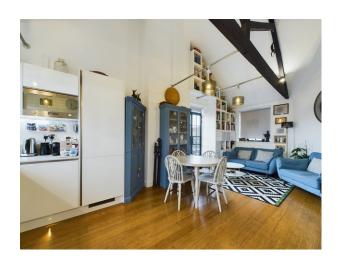

Step into the heart of this home, where a modern open-plan living room, kitchen, and breakfast room await. The kitchen area boasts fitted appliances, ensuring both style and functionality along with a large walk in pantry. Enjoy the beauty of high ceilings and ample natural light as you entertain or relax in this welcoming space. Double glass doors lead to a generous balcony, providing a perfect vantage point for panoramic views over High Wycombe.