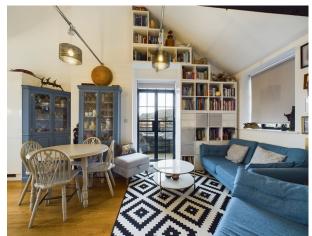

## **Full Description**

Welcome to 15 River Court, High Wycombe - a distinctive top-floor 2 bedroom 'attic style' apartment that seamlessly blends modern living with historic charm. This unique residence, converted in 2018 by a renowned local developer, stands out as one of only two apartments in the building with vaulted ceilings and exposed beams, offering a character-filled living experience.

Step into the heart of this home, where a modern open-plan living room, kitchen, and breakfast room await. The kitchen area boasts fitted appliances, ensuring both style and functionality along with a large walk in pantry. Enjoy the beauty of high ceilings and ample natural light as you entertain or relax in this welcoming space. Double glass doors lead to a generous balcony, providing a perfect vantage point for panoramic views over High Wycombe.