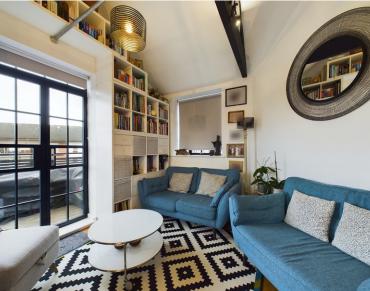

## **Full Description**

Welcome to 15 River Court, High Wycombe - a distinctive top-floor 2 bedroom 'attic style' apartment that seamlessly blends modern living with historic charm. This unique residence, converted in 2018 by a renowned local developer, stands out as one of only two apartments in the building with vaulted ceilings and exposed beams, offering a character-filled living experience.

Step into the heart of this home, where a modern open-plan living room, kitchen, and breakfast room await. The kitchen area boasts fitted appliances, ensuring both style and functionality along with a large walk in pantry. Enjoy the beauty of high ceilings and ample natural light as you entertain or relax in this welcoming space. Double glass doors lead to a generous balcony, providing a perfect vantage point for panoramic views over High Wycombe.