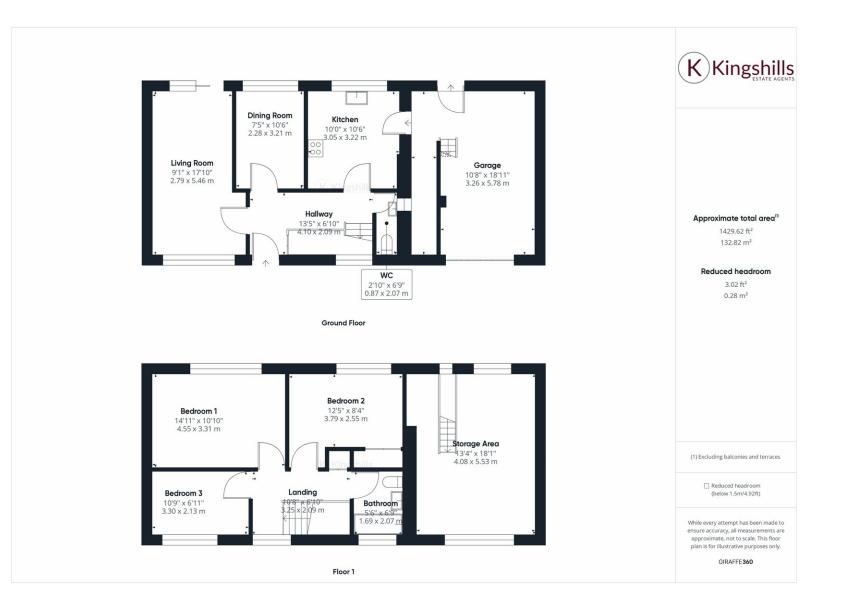

The accommodation offers a living room with doors out the garden; dining room; new kitchen with a door to the large garage with storage room. Upstairs offers two large doble bedrooms, a further 3rd bedroom and a family bathroom. The house offers large front and rear gardens and driveway parking for numerous cars.