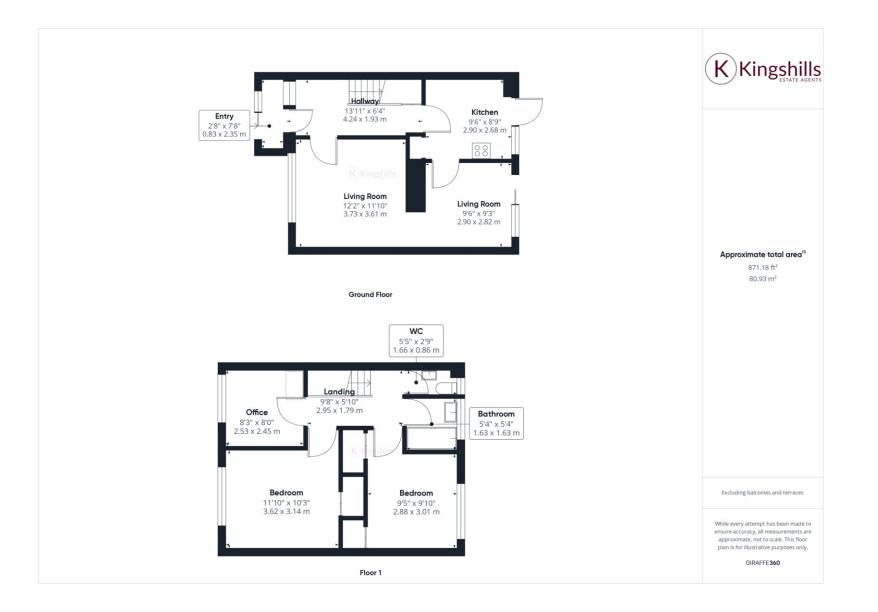

## **Full Description**

Welcome to this thoughtfully designed 3-bedroom home nestled in the desirable area of Downley, High Wycombe. This mid terraced house presents an exciting opportunity for those looking to create their dream home. With three bedrooms, two reception rooms, and one bathroom, this property offers ample space for a growing family.

As you enter through the porch, an ideal space for coats and shoes, you are greeted by a seamlessly connected lounge and dining room with patio doors to the garden, creating a warm and inviting atmosphere. The practical kitchen offers both functionality and style and provides convenient access to the garden, perfect for outdoor activities and entertaining. Venturing upstairs reveals three comfortable bedrooms, accompanied by a family bathroom and a separate WC for added convenience.

The terraced garden features a patio area with access from the kitchen and the lounge, a brick-built storage space, wooden shed, and a garage with a driveway accessed from the bottom of the garden—providing ample storage options and parking facilities.