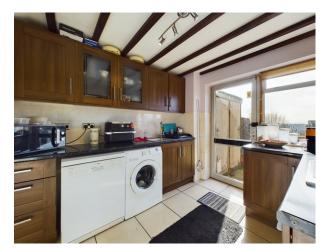

As you enter through the porch, an ideal space for coats and shoes, you are greeted by a seamlessly connected lounge and dining room with patio doors to the garden, creating a warm and inviting atmosphere. The practical kitchen offers both functionality and style and provides convenient access to the garden, perfect for outdoor activities and entertaining. Venturing upstairs reveals three comfortable bedrooms, accompanied by a family bathroom and a separate WC for added convenience.