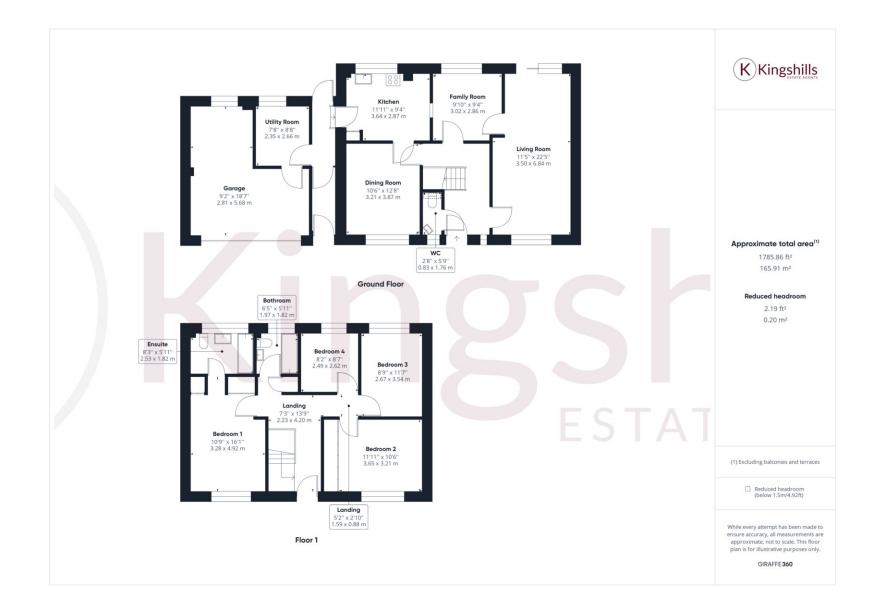

## Accommodation comprises:

Entrance Hall, large double aspect Living Room, Dining Room, Family Room, Kitchen, Utility Room, 4 good sized Bedrooms to the first floor with the Principal bedroom having a ensuite bathroom.