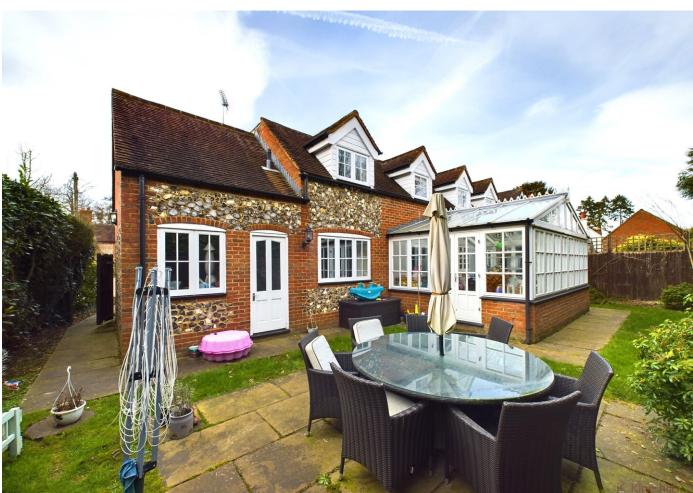

## **Full Description**

Beautifully presented three to four bedroom brick and flint character home set in a delightful location close to local walks and the village pubs. The property offers good sized accommodation and benefits from having a garage and off street parking.

The entrance vestibule leads to the L-shaped living room and there's a downstairs cloakroom. To the back of the house is a fully fitted kitchen/breakfast room with built in appliances and onto a conservatory that overlooks the garden.

The property has a private garden to the rear and a lawn area to the front. There's driveway parking and a single garage.

Kingshills Estate Agents Comet Studios Amersham Buckinghamshire HP7 0PX 01494 939868 hello@kingshills.co.uk kingshills.co.uk