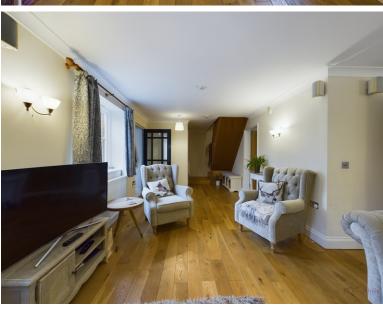

The entrance vestibule leads to the L-shaped living room and there's a downstairs cloakroom. To the back of the house is a fully fitted kitchen/breakfast room with built in appliances and onto a conservatory that overlooks the garden.