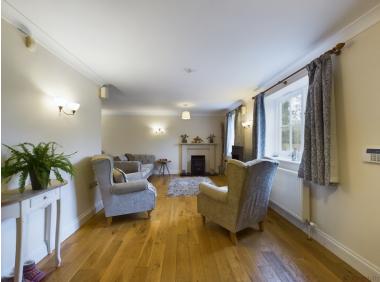

The entrance vestibule leads to the L-shaped living room and there's a downstairs cloakroom. To the back of the house is a fully fitted kitchen/breakfast room with built in appliances and onto a conservatory that overlooks the garden.