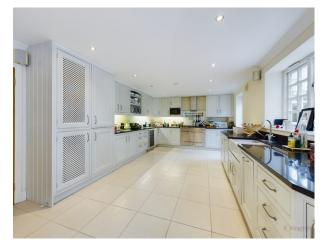

The entrance vestibule leads to the L-shaped living room and there's a downstairs cloakroom. To the back of the house is a fully fitted kitchen/breakfast room with built in appliances and onto a conservatory that overlooks the garden.