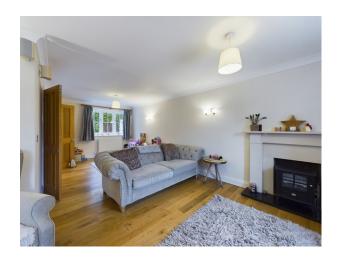

The entrance vestibule leads to the L-shaped living room and there's a downstairs cloakroom. To the back of the house is a fully fitted kitchen/breakfast room with built in appliances and onto a conservatory that overlooks the garden.