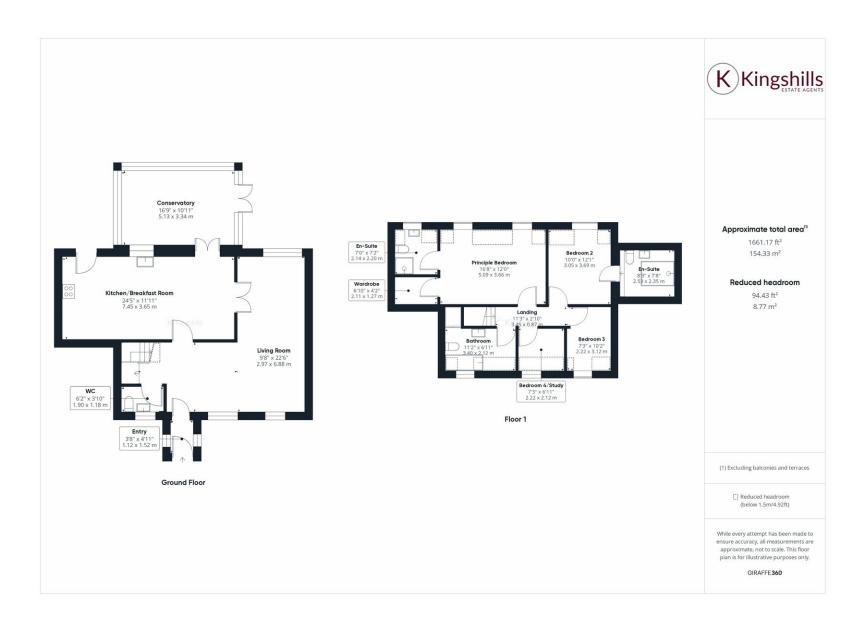

## **Full Description**

Beautifully presented three to four bedroom brick and flint character home set in a delightful location close to local walks and the village pubs. The property offers good sized accommodation and benefits from having a garage and off street parking.

The entrance vestibule leads to the L-shaped living room and there's a downstairs cloakroom. To the back of the house is a fully fitted kitchen/breakfast room with built in appliances and onto a conservatory that overlooks the garden.

To the first floor there a two double bedrooms both with en-suites and the principle bedroom has a walk-in dressing area. There are two further bedrooms with the fourth bedroom also being used as a study.

The property has a private garden to the rear and a lawn area to the front. There's driveway parking and a single garage.

Kingshills Estate Agents Comet Studios Amersham Buckinghamshire HP7 0PX 01494 939868 hello@kingshills.co.uk kingshills.co.uk