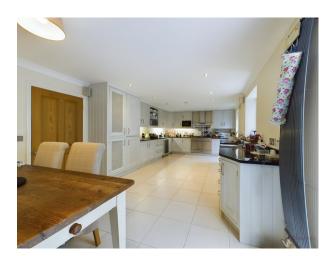

The entrance vestibule leads to the L-shaped living room and there's a downstairs cloakroom. To the back of the house is a fully fitted kitchen/breakfast room with built in appliances and onto a conservatory that overlooks the garden.