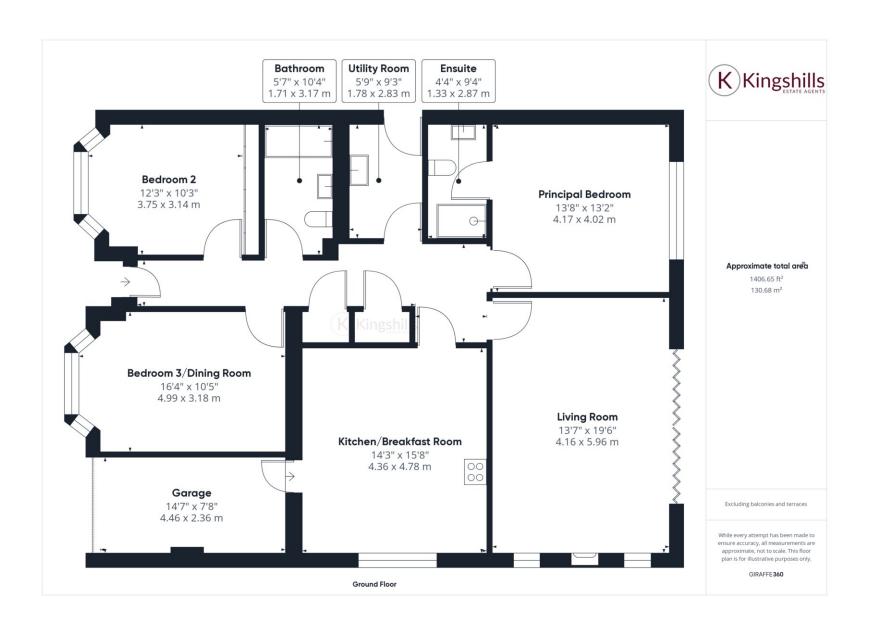

## **Property Features**

- Deceptive Detached Bungalow
- Quiet Back Common Location
- 3 Double Bedrooms
- · Lovely Fitted Kitchen/Breakfast Room
- · Living Room with bi-fold doors

- 2 Bathrooms (ensuite)
- Private and enclosed Rear Garden
- NO ONWARD CHAIN
- EPC TBC

Upon entering the property, you are greeted by a spacious hallway that leads to all rooms. The principal bedroom boasts the luxury of fitted wardrobes and a contemporary ensuite. Bedroom 2 is also equipped with fitted wardrobes, while the versatile Bedroom 3 offers the flexibility to serve as a dining room, catering to various lifestyle preferences. Bedroom 2 and 3 have the benefit of a modern and well equipped bathroom.

The heart of the home is the lovely Kitchen/Breakfast Room, adorned with fitted appliances and complemented by a convenient utility room. This space is designed to inspire culinary creativity and facilitate daily routines. The adjacent Living Room, located at the rear of the bungalow, features bifold doors that open onto the garden, allowing natural light to flood the space and providing a seamless connection between indoor and outdoor living.