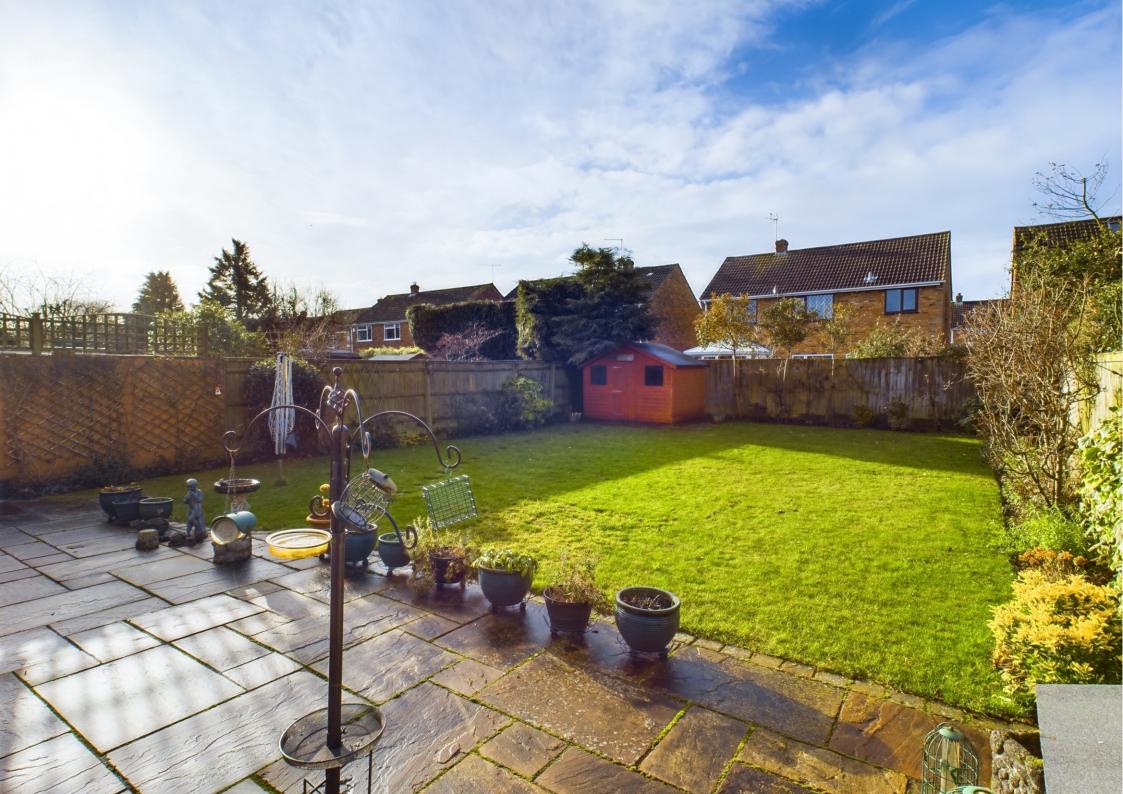

Moving outside, the rear garden, enclosed by fencing, offers a peaceful retreat, perfect for entertaining guests or enjoying quiet moments surrounded by greenery. The front of the property provides parking space for 3 to 4 cars, in addition to an integral garage, ensuring convenience for residents and their guests.