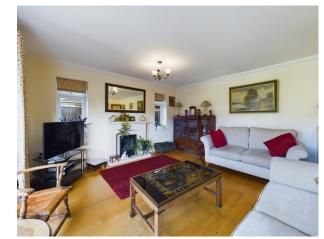

The heart of the home is the lovely Kitchen/Breakfast Room, adorned with fitted appliances and complemented by a convenient utility room. This space is designed to inspire culinary creativity and facilitate daily routines. The adjacent Living Room, located at the rear of the bungalow, features bifold doors that open onto the garden, allowing natural light to flood the space and providing a seamless connection between indoor and outdoor living.