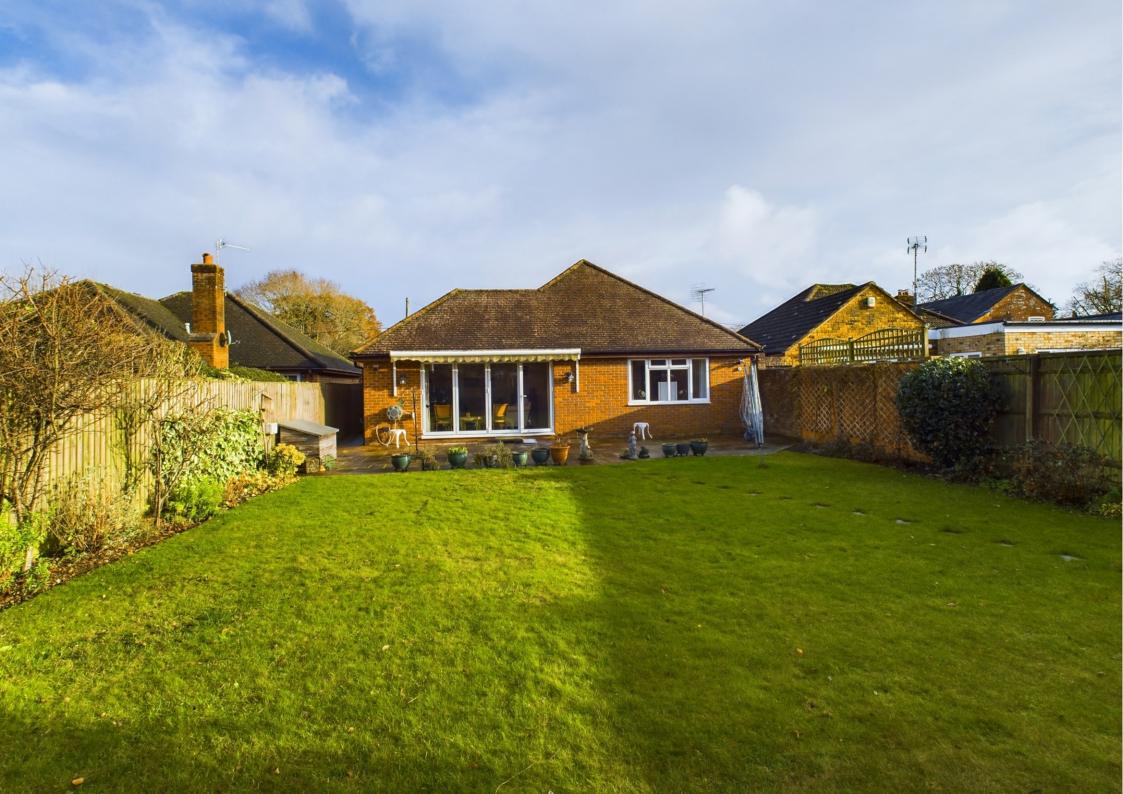

Moving outside, the rear garden, enclosed by fencing, offers a peaceful retreat, perfect for entertaining guests or enjoying quiet moments surrounded by greenery. The front of the property provides parking space for 3 to 4 cars, in addition to an integral garage, ensuring convenience for residents and their guests.