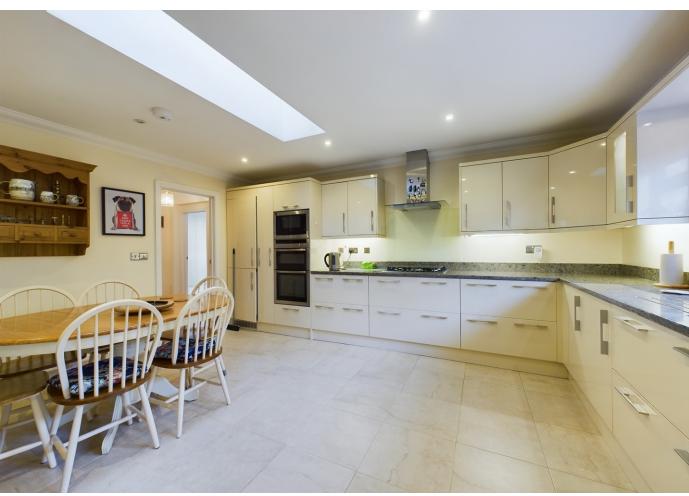

The heart of the home is the lovely Kitchen/Breakfast Room, adorned with fitted appliances and complemented by a convenient utility room. This space is designed to inspire culinary creativity and facilitate daily routines. The adjacent Living Room, located at the rear of the bungalow, features bifold doors that open onto the garden, allowing natural light to flood the space and providing a seamless connection between indoor and outdoor living.