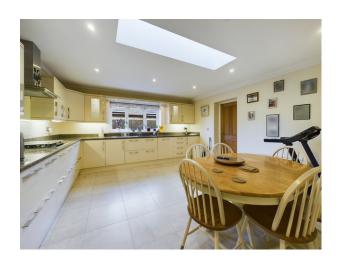

The heart of the home is the lovely Kitchen/Breakfast Room, adorned with fitted appliances and complemented by a convenient utility room. This space is designed to inspire culinary creativity and facilitate daily routines. The adjacent Living Room, located at the rear of the bungalow, features bifold doors that open onto the garden, allowing natural light to flood the space and providing a seamless connection between indoor and outdoor living.