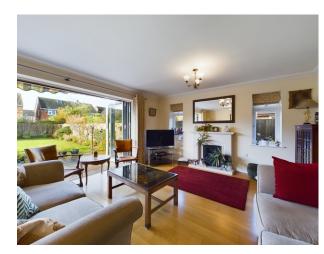

The heart of the home is the lovely Kitchen/Breakfast Room, adorned with fitted appliances and complemented by a convenient utility room. This space is designed to inspire culinary creativity and facilitate daily routines. The adjacent Living Room, located at the rear of the bungalow, features bifold doors that open onto the garden, allowing natural light to flood the space and providing a seamless connection between indoor and outdoor living.