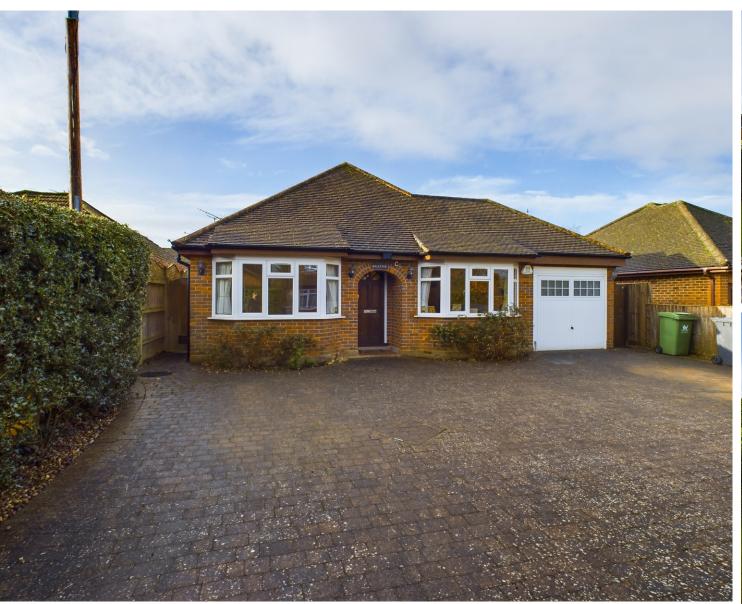

01494 939868 hello@kingshills.co.uk kingshills.co.uk

Ballyfar, Common Road, Great Kingshill, Buckinghamshire, HP15 6EZ

Asking Price | £750,000

## **Full Description**

Welcome to Ballyfar, a charming 3-bedroom detached bungalow situated on Common Road, Great Kingshill. This tastefully extended residence offers a perfect blend of modern comfort and the tranquility of its idyllic surroundings. Nestled within walking distance of Great Kingshill Common and the Cricket Pitch, Ballyfar presents an ideal opportunity for those looking to downsize whilst still needing a good sized property and close to local amenities.

Moving outside, the rear garden, enclosed by fencing, offers a peaceful retreat, perfect for entertaining guests or enjoying quiet moments surrounded by greenery. The front of the property provides parking space for 3 to 4 cars, in addition to an integral garage, ensuring convenience for residents and their guests.