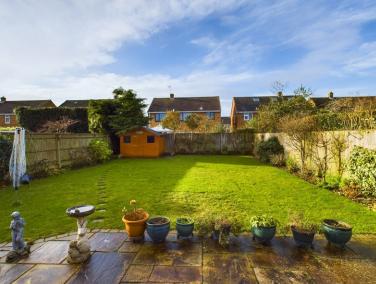

Moving outside, the rear garden, enclosed by fencing, offers a peaceful retreat, perfect for entertaining guests or enjoying quiet moments surrounded by greenery. The front of the property provides parking space for 3 to 4 cars, in addition to an integral garage, ensuring convenience for residents and their guests.