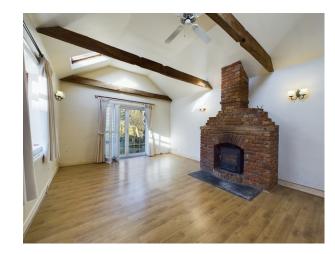

The heart of the home lies in the living room, situated to the rear of the property, with its warmth and charm, featuring a vaulted ceiling with wooden beams and double doors that lead out to the expansive rear garden. Here, hedging provides a sense of seclusion, creating an idyllic retreat for outdoor relaxation and entertainment. For cozy evenings, a wood-burning fireplace adds a touch of ambiance.