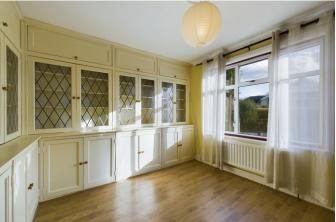

The heart of the home lies in the living room, situated to the rear of the property, with its warmth and charm, featuring a vaulted ceiling with wooden beams and double doors that lead out to the expansive rear garden. Here, hedging provides a sense of seclusion, creating an idyllic retreat for outdoor relaxation and entertainment. For cozy evenings, a wood-burning fireplace adds a touch of ambiance.