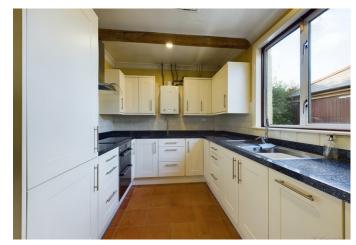

The beautifully refitted kitchen, equipped with modern appliances, has views of the rear garden.

To the front of the house there is parking for several cars, with a drive way that leads to the garage, ideal for further parking or storage. There is also access to the rear where you will find a highly secluded and very private garden with mature hedging with a cottage style cobble patio and path leading to a large shed to the rear.