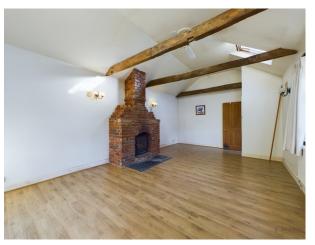

The heart of the home lies in the living room, situated to the rear of the property, with its warmth and charm, featuring a vaulted ceiling with wooden beams and double doors that lead out to the expansive rear garden. Here, hedging provides a sense of seclusion, creating an idyllic retreat for outdoor relaxation and entertainment. For cozy evenings, a wood-burning fireplace adds a touch of ambiance.