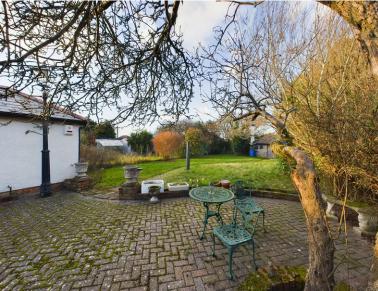

The beautifully refitted kitchen, equipped with modern appliances, has views of the rear garden.

To the front of the house there is parking for several cars, with a drive way that leads to the garage, ideal for further parking or storage. There is also access to the rear where you will find a highly secluded and very private garden with mature hedging with a cottage style cobble patio and path leading to a large shed to the rear.