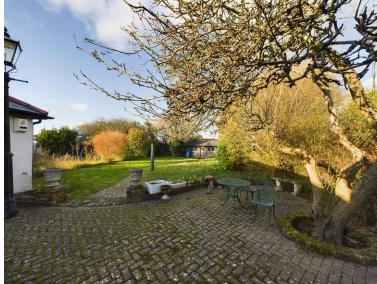

The beautifully refitted kitchen, equipped with modern appliances, has views of the rear garden.

To the front of the house there is parking for several cars, with a drive way that leads to the garage, ideal for further parking or storage. There is also access to the rear where you will find a highly secluded and very private garden with mature hedging with a cottage style cobble patio and path leading to a large shed to the rear.