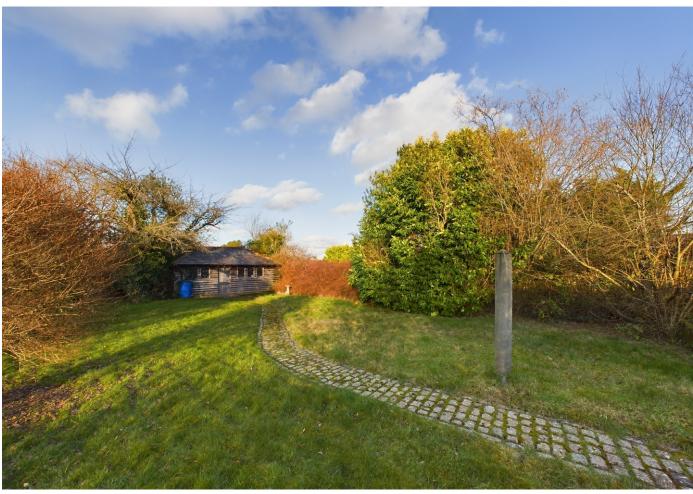

The beautifully refitted kitchen, equipped with modern appliances, has views of the rear garden.

To the front of the house there is parking for several cars, with a drive way that leads to the garage, ideal for further parking or storage. There is also access to the rear where you will find a highly secluded and very private garden with mature hedging with a cottage style cobble patio and path leading to a large shed to the rear.