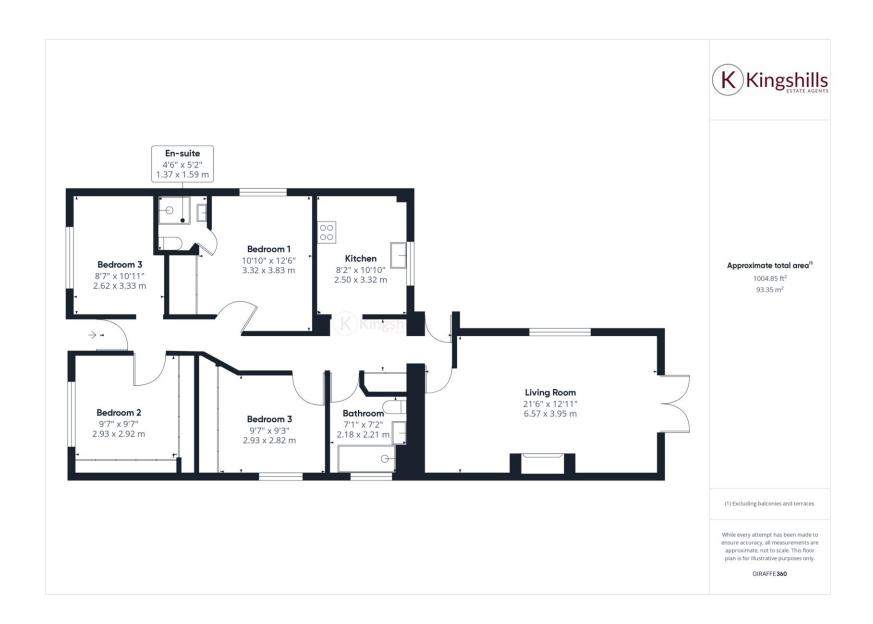

## **Property Features**

- Extended Detached Bungalow
- Quiet Single Track Road Location
- · Living Room with Vaulted Ceiling
- Refitted Kitchen
- 4 Generous Bedrooms

- 2 Bathrooms (Bed 1 with Ensuite)
- Large Secluded Gardens
- · Parking for Several Cars
- Single Garage
- EPC

## Full Description

Welcome to Squirrel Lane, a charming 4-bedroom detached bungalow nestled in the serene environs of Booker, High Wycombe. This meticulously extended property offers thoughtfully planned accommodation, making it an ideal haven for those seeking tranquility and comfort.

As you approach the property down a quiet single track road, you'll immediately appreciate the rarity of such offerings in this coveted location. Boasting four generous-sized bedrooms, each versatile enough to serve as a dining area, family room, or additional reception space. Bedroom one enjoys the added benefit of an ensuite shower room, while a modern family bathroom caters to the remaining bedrooms.

The heart of the home lies in the living room, situated to the rear of the property, with its warmth and charm, featuring a vaulted ceiling with wooden beams and double doors that lead out to the expansive rear garden. Here, hedging provides a sense of seclusion, creating an idyllic retreat for outdoor relaxation and entertainment. For cozy evenings, a wood-burning fireplace adds a touch of ambiance.

The beautifully refitted kitchen, equipped with modern appliances, has views of the rear garden.

To the front of the house there is parking for several cars, with a drive way that leads to the garage, ideal for further parking or storage. There is also access to the rear where you will find a highly secluded and very private garden with mature hedging with a cottage style cobble patio and path leading to a large shed to the rear.