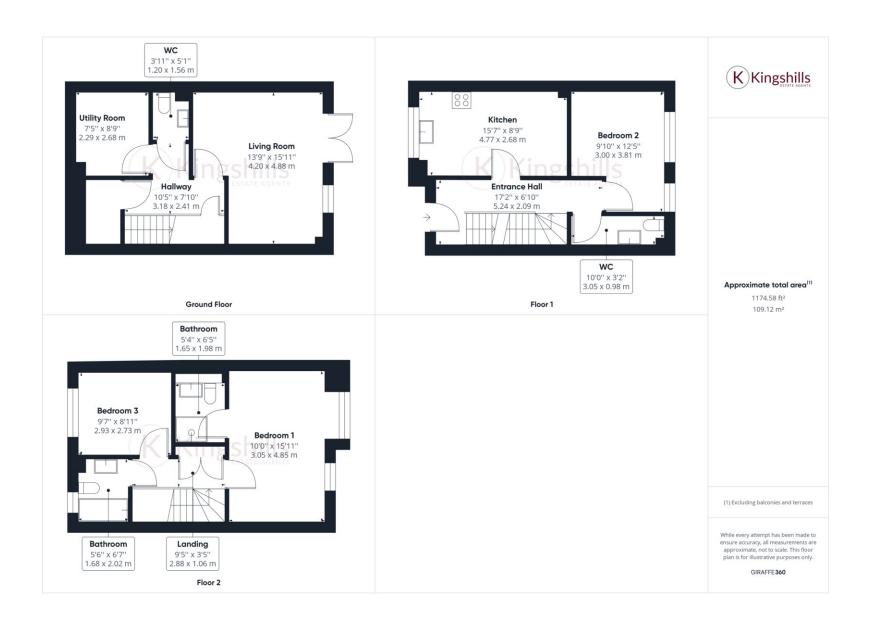

## **Property Features**

- Brand New Town House
- Discounted Value at 80% of Value
- 3 Bedrooms (Bed 1 with Ensuite)
- Modern Kitchen/Breakfast Room
- Living Room

## **Full Description**

- W.c and Utility Room
- Enclosed Rear Garden
- 2 Parking Spaces
- No Onward Chain
- EPC 84 B / Awaiting Council Tax Band

This brand new town house is situated on the west side of High Wycombe in Buckinghamshire and boasts of modern and versatile accommodation. The property comprises three spacious and well-lit bedrooms and two stylishly designed bathrooms for optimal comfort, one of the being an en-suite to the Principal bedroom.