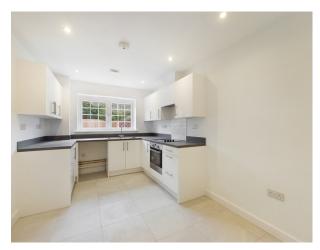

The living area is full of natural light and boasts of double doors leading on to the rear garden, the modern kitchen/breakfast room is fitted with contemporary appliances, integrated storage units, and high-quality finishes. The property's interior features a minimalist design that radiates elegance and sophistication, making it an ideal living space for modern living.