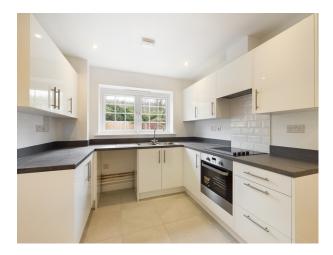

The living area is full of natural light and boasts of double doors leading on to the rear garden, the modern kitchen/breakfast room is fitted with contemporary appliances, integrated storage units, and high-quality finishes. The property's interior features a minimalist design that radiates elegance and sophistication, making it an ideal living space for modern living.