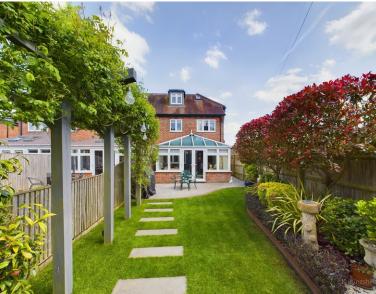

Outside, the enchantment continues with meticulously manicured gardens, boasting a sun patio and vibrant flower and shrub borders that paint a picturesque backdrop for outdoor gatherings. A secluded seating area at the rear invites moments of relaxation, while a large garden shed equipped with light and power adds practicality to the space. Allocated parking for two cars at the front ensures convenience for residents and guests alike.