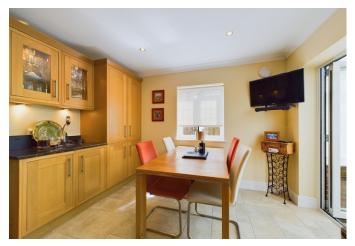

Upon arrival, guests are greeted by an inviting entrance hall. Located at the front of the house the living room benefits from a cozy fireplace and double windows to the front. The kitchen/dining room serves as the heart of the home, complete with modern units and granite worktops complimented by modern appliances. A charming conservatory beckons with its seamless connection to the stunning landscaped rear gardens, providing a serene retreat bathed in natural light.