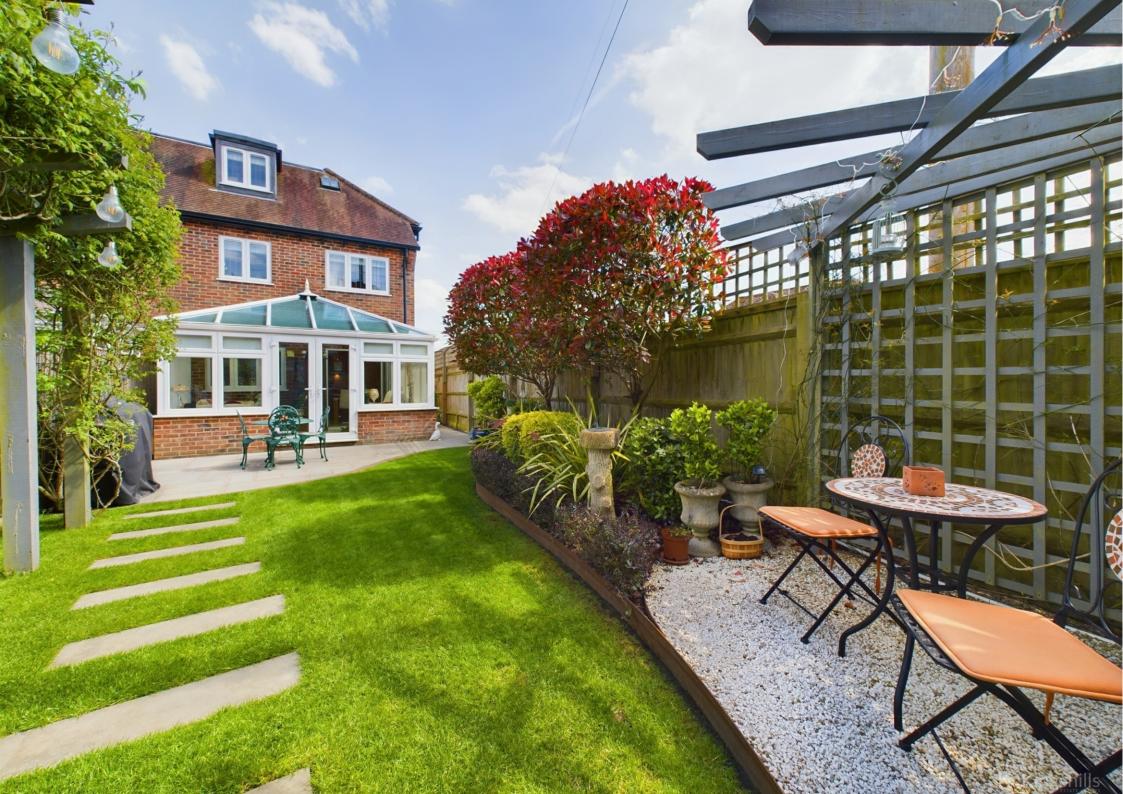

Upon arrival, guests are greeted by an inviting entrance hall. Located at the front of the house the living room benefits from a cozy fireplace and double windows to the front. The kitchen/dining room serves as the heart of the home, complete with modern units and granite worktops complimented by modern appliances. A charming conservatory beckons with its seamless connection to the stunning landscaped rear gardens, providing a serene retreat bathed in natural light.

Outside, the enchantment continues with meticulously manicured gardens, boasting a sun patio and vibrant flower and shrub borders that paint a picturesque backdrop for outdoor gatherings. A secluded seating area at the rear invites moments of relaxation, while a large garden shed equipped with light and power adds practicality to the space. Allocated parking for two cars at the front ensures convenience for residents and guests alike.