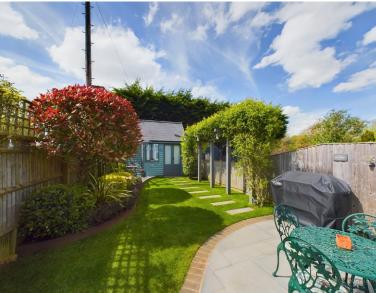

Outside, the enchantment continues with meticulously manicured gardens, boasting a sun patio and vibrant flower and shrub borders that paint a picturesque backdrop for outdoor gatherings. A secluded seating area at the rear invites moments of relaxation, while a large garden shed equipped with light and power adds practicality to the space. Allocated parking for two cars at the front ensures convenience for residents and guests alike.