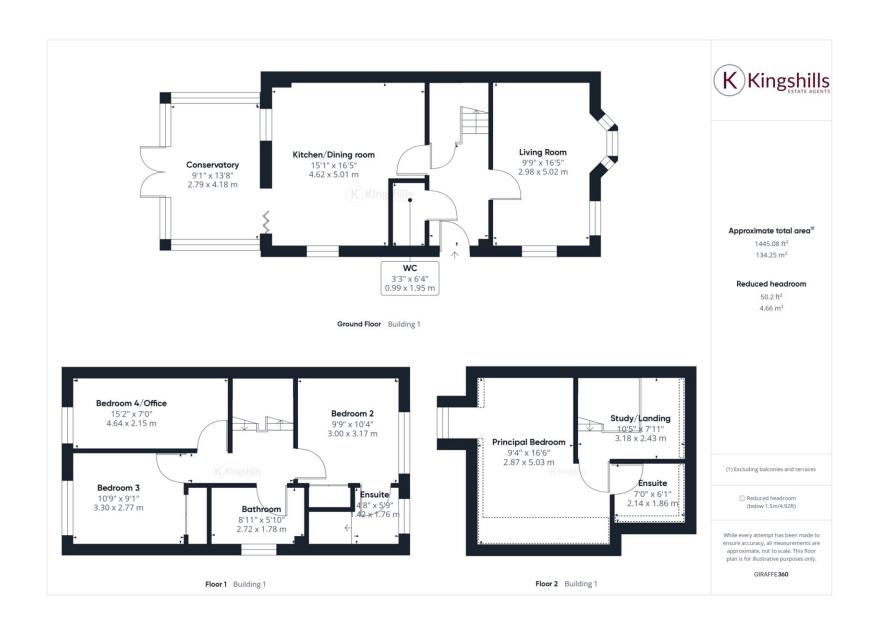

Upon arrival, guests are greeted by an inviting entrance hall. Located at the front of the house the living room benefits from a cozy fireplace and double windows to the front. The kitchen/dining room serves as the heart of the home, complete with modern units and granite worktops complimented by modern appliances. A charming conservatory beckons with its seamless connection to the stunning landscaped rear gardens, providing a serene retreat bathed in natural light.

Ascending to the first floor reveals three well-appointed bedrooms, including a luxurious guest suite complete with an ensuite shower room. A recently refitted family bathroom caters to the needs of the other bedrooms, ensuring comfort and convenience for all residents. The second floor unveils the principal bedroom, accompanied by its own ensuite. A spacious landing provides versatility, doubling as a study area.