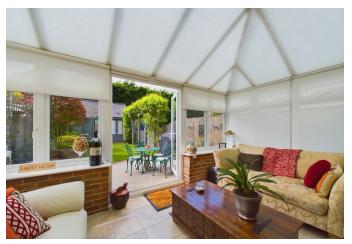

Upon arrival, guests are greeted by an inviting entrance hall. Located at the front of the house the living room benefits from a cozy fireplace and double windows to the front. The kitchen/dining room serves as the heart of the home, complete with modern units and granite worktops complimented by modern appliances. A charming conservatory beckons with its seamless connection to the stunning landscaped rear gardens, providing a serene retreat bathed in natural light.