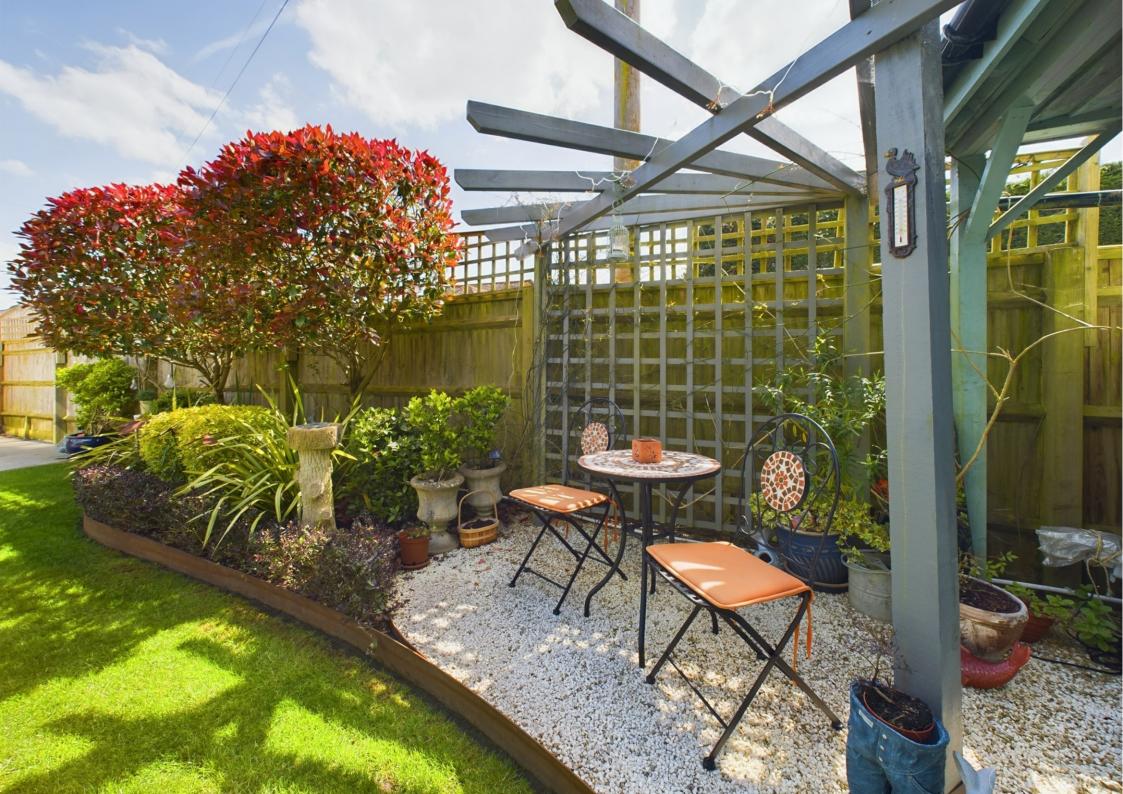

Outside, the enchantment continues with meticulously manicured gardens, boasting a sun patio and vibrant flower and shrub borders that paint a picturesque backdrop for outdoor gatherings. A secluded seating area at the rear invites moments of relaxation, while a large garden shed equipped with light and power adds practicality to the space. Allocated parking for two cars at the front ensures convenience for residents and guests alike.