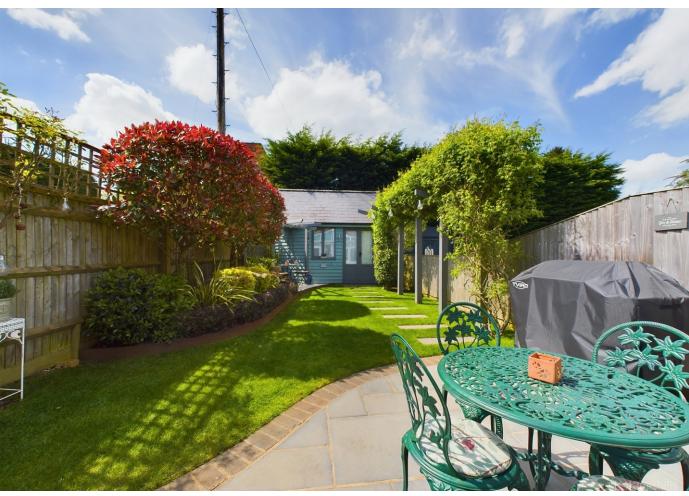

Outside, the enchantment continues with meticulously manicured gardens, boasting a sun patio and vibrant flower and shrub borders that paint a picturesque backdrop for outdoor gatherings. A secluded seating area at the rear invites moments of relaxation, while a large garden shed equipped with light and power adds practicality to the space. Allocated parking for two cars at the front ensures convenience for residents and guests alike.