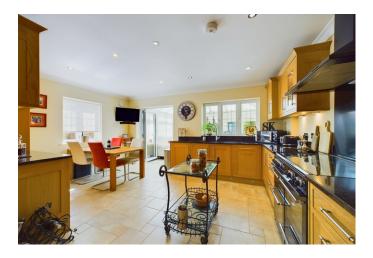

Upon arrival, guests are greeted by an inviting entrance hall. Located at the front of the house the living room benefits from a cozy fireplace and double windows to the front. The kitchen/dining room serves as the heart of the home, complete with modern units and granite worktops complimented by modern appliances. A charming conservatory beckons with its seamless connection to the stunning landscaped rear gardens, providing a serene retreat bathed in natural light.