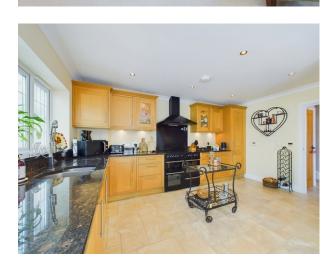

Upon arrival, guests are greeted by an inviting entrance hall. Located at the front of the house the living room benefits from a cozy fireplace and double windows to the front. The kitchen/dining room serves as the heart of the home, complete with modern units and granite worktops complimented by modern appliances. A charming conservatory beckons with its seamless connection to the stunning landscaped rear gardens, providing a serene retreat bathed in natural light.