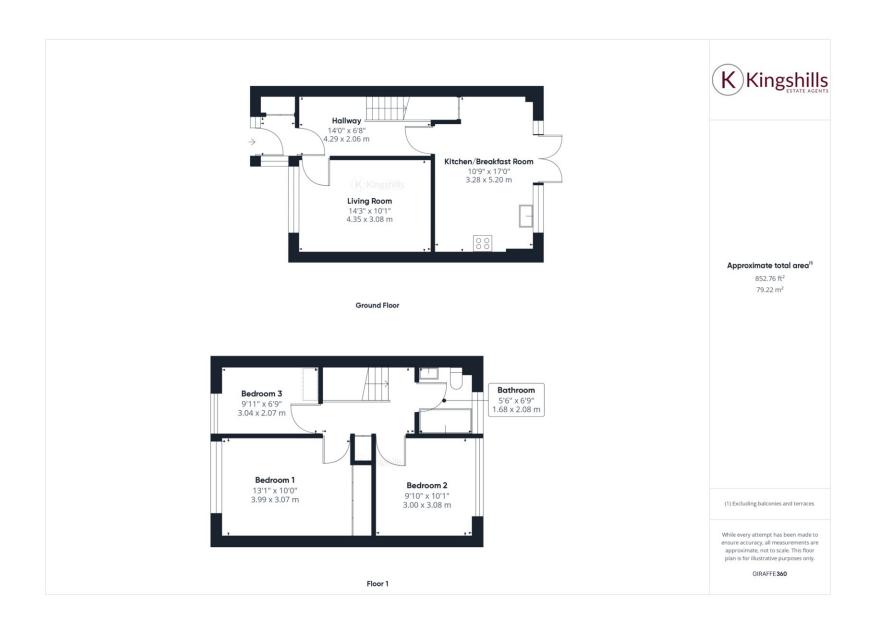

As you step inside, you're greeted by a spacious hallway, setting the tone for the inviting ambiance that permeates throughout the residence. To the right, the inviting living room offers a cozy retreat for relaxation and entertainment, perfect for unwinding after a long day.

Continuing through the hallway, you'll discover the heart of the home - a newly fitted kitchen/breakfast room. This modern space is thoughtfully designed, providing ample room for culinary endeavors and casual dining experiences. Whether preparing meals for the family or hosting gatherings with friends, this area caters to your every need and with doors leading on to the rear garden.

Ascending to the first floor, you'll find three generously sized bedrooms, each offering comfortable accommodation. A well-appointed family bathroom completes this level, providing convenience and functionality for the entire household.