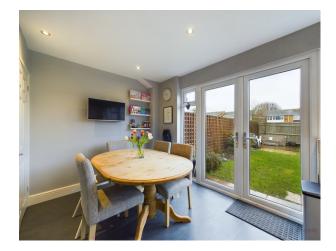

Continuing through the hallway, you'll discover the heart of the home - a newly fitted kitchen/breakfast room. This modern space is thoughtfully designed, providing ample room for culinary endeavors and casual dining experiences. Whether preparing meals for the family or hosting gatherings with friends, this area caters to your every need and with doors leading on to the rear garden.

Stepping outside, the property boasts a generously sized enclosed garden, providing a serene outdoor retreat, play, or relaxation. The patio area offers the perfect spot for summer barbecues or simply enjoying the tranquil surroundings.