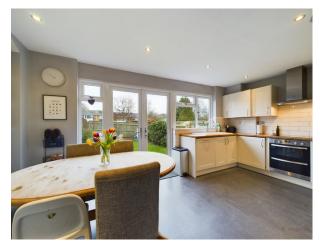

Continuing through the hallway, you'll discover the heart of the home - a newly fitted kitchen/breakfast room. This modern space is thoughtfully designed, providing ample room for culinary endeavors and casual dining experiences. Whether preparing meals for the family or hosting gatherings with friends, this area caters to your every need and with doors leading on to the rear garden.