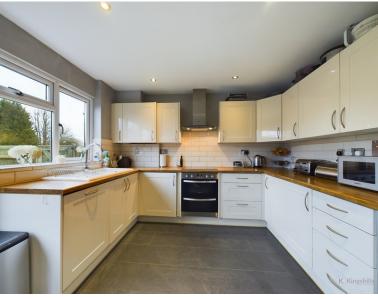

Continuing through the hallway, you'll discover the heart of the home - a newly fitted kitchen/breakfast room. This modern space is thoughtfully designed, providing ample room for culinary endeavors and casual dining experiences. Whether preparing meals for the family or hosting gatherings with friends, this area caters to your every need and with doors leading on to the rear garden.