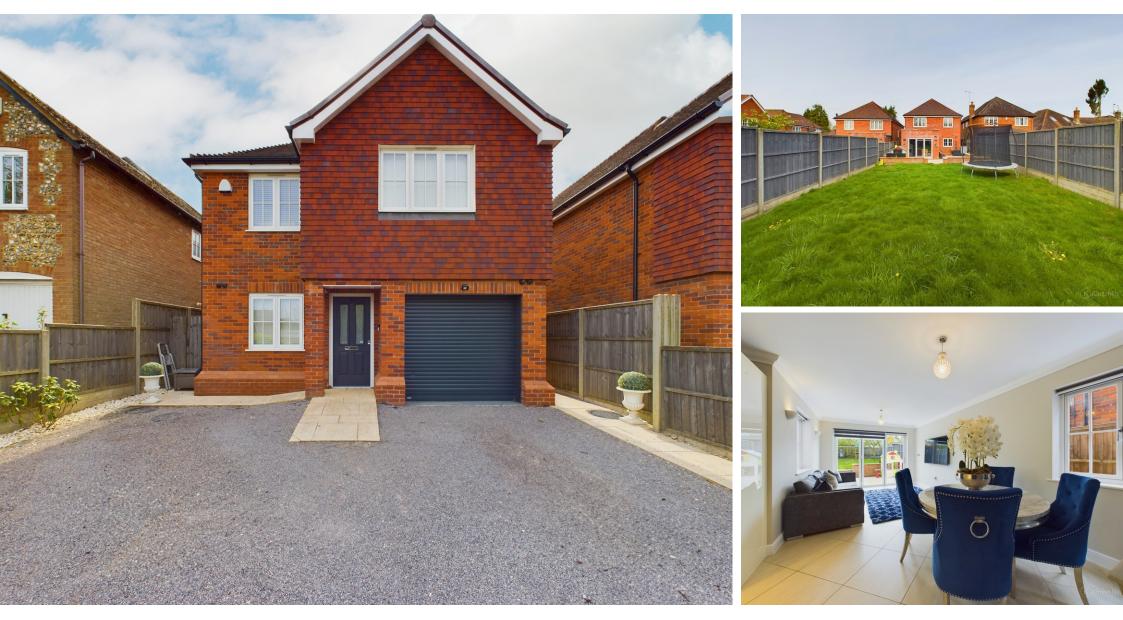

## **Full Description**

Welcome to this stunning four-year-old detached home nestled in the premier location of the quaint village of Naphill, Buckinghamshire. Situated in a private road close to beautiful countryside walks, this property offers a perfect blend of modern living and rural tranquillity.

As you step inside, you're greeted by a spacious and inviting interior designed for contemporary family living. The ground floor features an expansive open-plan layout comprising of a kitchen, dining area, and living room, ideal for both daily gatherings and entertaining guests. The natural flow of this family area is further enhanced by bi-fold doors that lead out onto a generous L shaped patio, integrating indoor and outdoor living spaces.

Externally, the property boasts a generous west-facing garden, capturing the warmth of the afternoon sun and providing an ideal setting for outdoor gatherings. The patio area, accessible via bi-fold doors from the lounge, offers a seamless transition between indoor and outdoor entertaining spaces. Convenience is key with an integral garage and ample driveway parking for several vehicles. For peace of mind the property has CCTV and a burglar alarm.