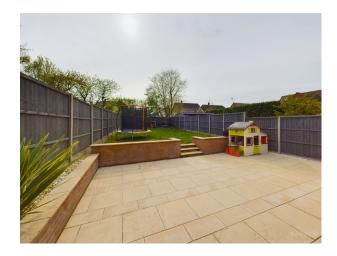

Externally, the property boasts a generous west-facing garden, capturing the warmth of the afternoon sun and providing an ideal setting for outdoor gatherings. The patio area, accessible via bi-fold doors from the lounge, offers a seamless transition between indoor and outdoor entertaining spaces. Convenience is key with an integral garage and ample driveway parking for several vehicles. For peace of mind the property has CCTV and a burglar alarm.