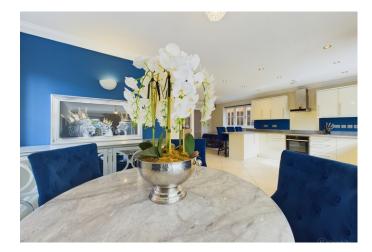

As you step inside, you're greeted by a spacious and inviting interior designed for contemporary family living. The ground floor features an expansive open-plan layout comprising of a kitchen, dining area, and living room, ideal for both daily gatherings and entertaining guests. The natural flow of this family area is further enhanced by bi-fold doors that lead out onto a generous L shaped patio, integrating indoor and outdoor living spaces.

The heart of the home, the high-spec kitchen boasts ample modern cabinets, sleek worktops, and a convenient breakfast bar where family and guests can gather while meals are prepared. For added comfort, underfloor heating is installed in the kitchen and downstairs WC.