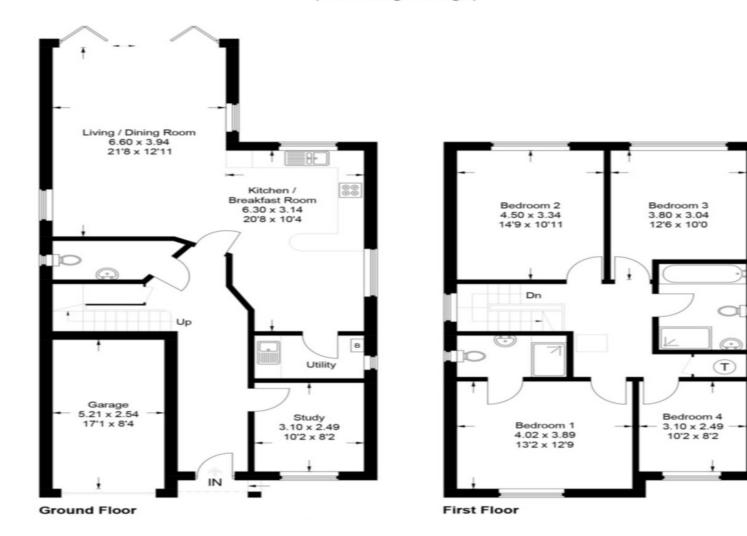

As you step inside, you're greeted by a spacious and inviting interior designed for contemporary family living. The ground floor features an expansive open-plan layout comprising of a kitchen, dining area, and living room, ideal for both daily gatherings and entertaining guests. The natural flow of this family area is further enhanced by bi-fold doors that lead out onto a generous L shaped patio, integrating indoor and outdoor living spaces.

Additionally, the ground floor offers a versatile study, perfect for those who work from home or as an additional family room. A separate utility room off the kitchen adds practicality to daily chores.

Venture upstairs via the attractive split level oak staircase and you will be met by four generously sized bedrooms, including the principal bedroom with a modern en suite, offering a private sanctuary for relaxation. A large family bathroom completes the upper level, featuring a luxurious bath and separate shower, catering to the needs of every family member.

## Approximate Gross Internal Area = 150 sq m / 1,614 sq ft (Excluding Garage)

Kingshills Estate Agents Comet Studios Amersham Buckinghamshire HP7 0PX 01494 939868 hello@kingshills.co.uk kingshills.co.uk