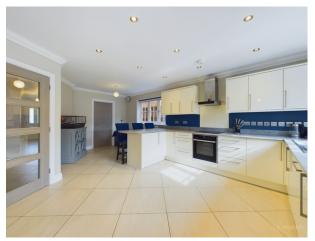

The heart of the home, the high-spec kitchen boasts ample modern cabinets, sleek worktops, and a convenient breakfast bar where family and guests can gather while meals are prepared. For added comfort, underfloor heating is installed in the kitchen and downstairs WC.