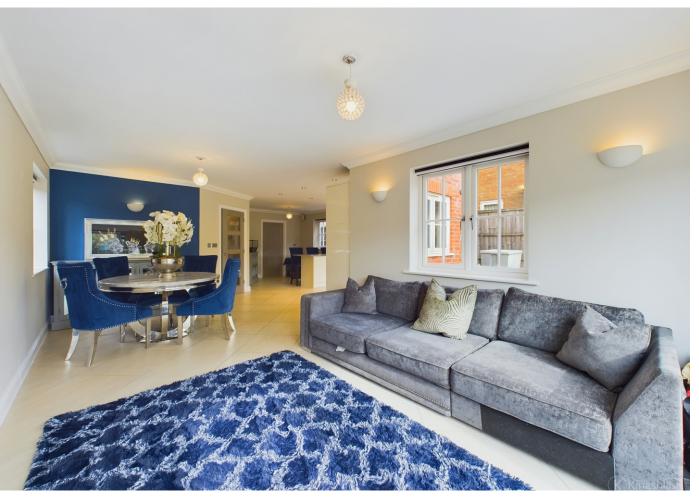

As you step inside, you're greeted by a spacious and inviting interior designed for contemporary family living. The ground floor features an expansive open-plan layout comprising of a kitchen, dining area, and living room, ideal for both daily gatherings and entertaining guests. The natural flow of this family area is further enhanced by bi-fold doors that lead out onto a generous L shaped patio, integrating indoor and outdoor living spaces.