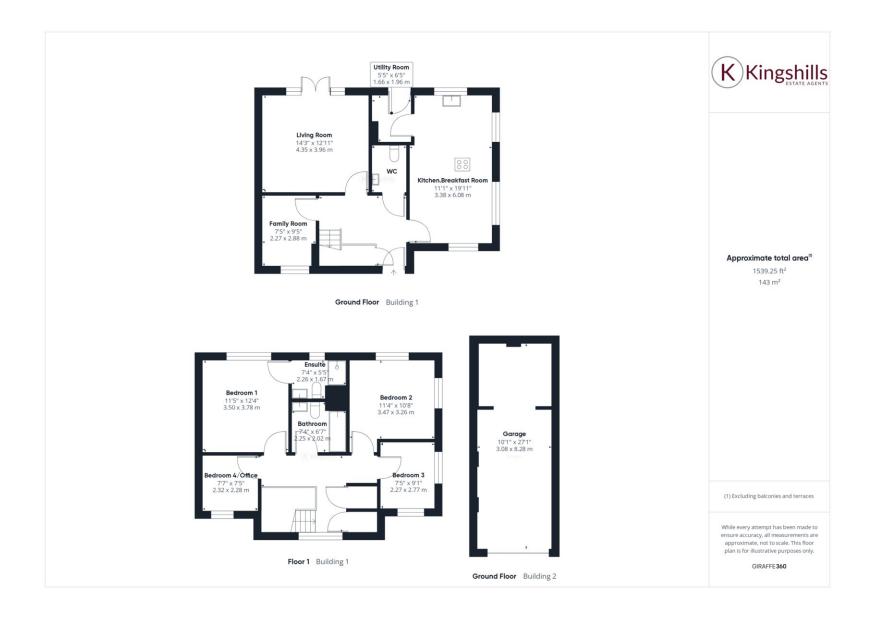

## **Property Features**

- Immaculate Detached Home
- Great Grammar School Catchment
- 4 Generous Bedrooms
- Principal Bedroom with Ensuite Shower Room
- Stunning Kitchen/Breakfast Room

- Living Room with Doors to Rear Garden
- Family Room/Home Office
- Elevated Gardens
- Driveway parking and Large Garage
- EPC 89B / Council Tax Band F

## **Full Description**

Welcome to Kelly Road, High Wycombe, a meticulously maintained 4 bedroom detached home nestled within a thriving new community. Constructed in 2021 by renowned developers Taylor Wimpey, this property exemplifies modern living at its finest. Boasting upgraded fittings and impeccable attention to detail, this residence offers a harmonious blend of style and functionality.

Upon entering, you are greeted by an inviting entrance hall, setting the tone for the elegance that awaits within. The ground floor features a stunning Kitchen/Breakfast Room, perfect for culinary enthusiasts serviced by a modern utility room, there is a spacious Living Room and a versatile Home Office/Family Room, catering to the diverse needs of modern living.

Ascending to the second floor, four generously sized bedrooms await, each offering a comfortable retreat for rest and relaxation. The principal bedroom boasts a modern ensuite shower room, providing a touch of luxury, while bedrooms 2, 3, and 4 are serviced by a stylish family bathroom. Bedrooms 1,2 and 3 all have fitted wardrobes whilst bedroom 4 doubles up as another Home Office.

Externally, the property offers elevated gardens with a patio area, providing an ideal space for outdoor entertaining or simply unwinding. Convenient access to the driveway, complemented by a single garage with a large Storage area to the rear, ensures ample parking facilities for residents and guests alike.