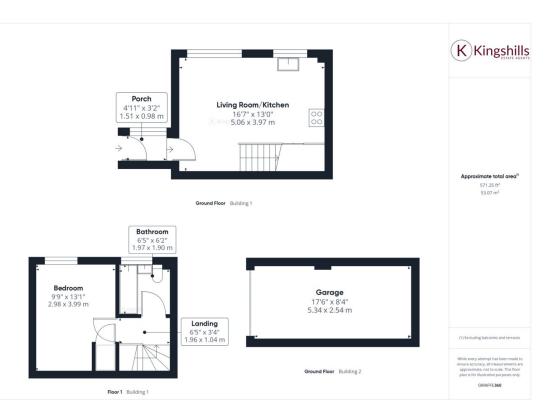

With a convenient front porch opening into an open plan lounge area with kitchen, the interior layout is well-designed and is ready for you to put your own stamp on it, creating a personalised and welcoming space to call home.

Upstairs, there is a cosy and well-lit bedroom, providing a comfortable retreat for peaceful nights. A well-appointed bathroom ensures convenience and privacy, catering to both residents and guests.

One of the standout features is the availability of outside space, perfect for enjoying a morning coffee or entertaining guests. There is also a useful garage.