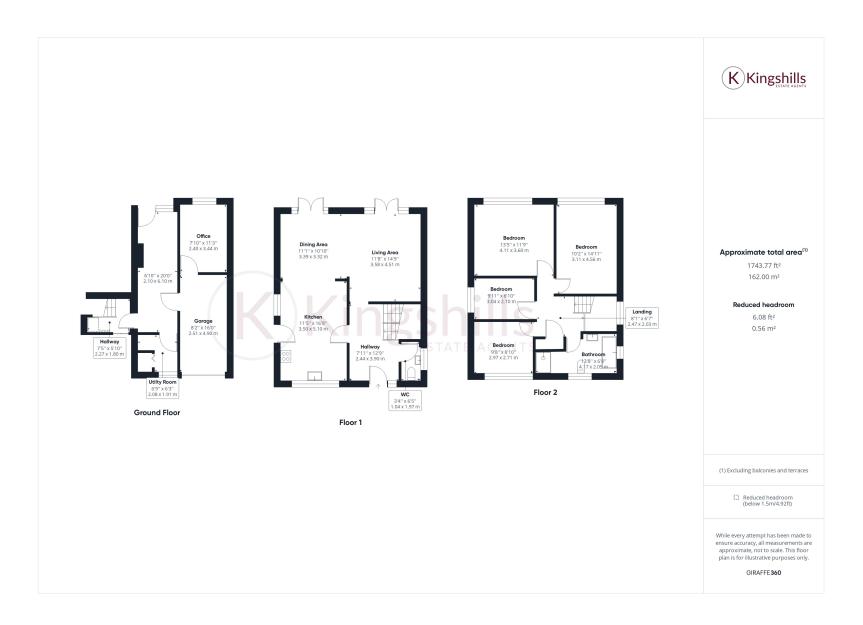

The accommodation internally comprises; large entrance hallway with WC; brand new high specification kitchen with a range of appliances and breakfast bar, which opens to the dining/living and doors to the patio. The lower ground of the property offers a reception room which could be utilised as a children's playroom, a separate office, garage, and utility area.

The first floor boasts two large double bedrooms; a further double bedroom and 4th single bedroom. The first floor also offers an impressive bathroom with separate shower cubicle.

The external of the property further benefits from a large rear garden perfect for the growing family and driveway parking.