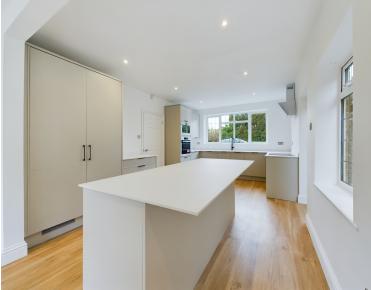

The accommodation internally comprises; large entrance hallway with WC; brand new high specification kitchen with a range of appliances and breakfast bar, which opens to the dining/living and doors to the patio. The lower ground of the property offers a reception room which could be utilised as a children's playroom, a separate office, garage, and utility area.