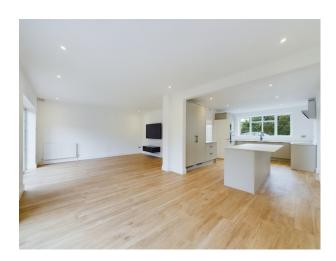

The accommodation internally comprises; large entrance hallway with WC; brand new high specification kitchen with a range of appliances and breakfast bar, which opens to the dining/living and doors to the patio. The lower ground of the property offers a reception room which could be utilised as a children's playroom, a separate office, garage, and utility area.