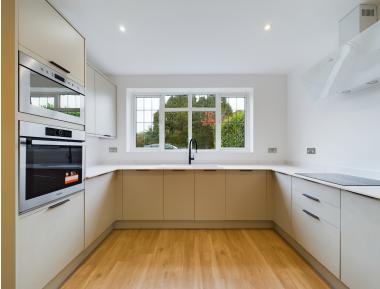

The accommodation internally comprises; large entrance hallway with WC; brand new high specification kitchen with a range of appliances and breakfast bar, which opens to the dining/living and doors to the patio. The lower ground of the property offers a reception room which could be utilised as a children's playroom, a separate office, garage, and utility area.